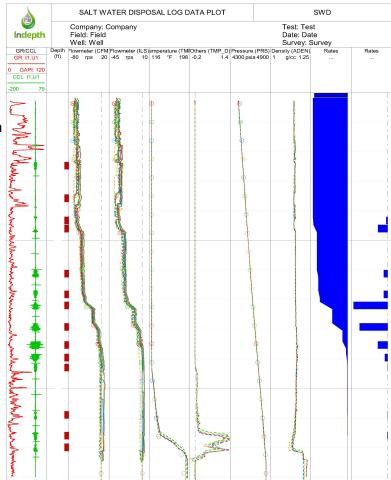

#### **INDEPTH SOLUTION:**

Indepth ran a series of water injection passes to evaluate the injection profile across the perforated intervals.

Multiple Flowmeters, Precision Pressure and Temperature, XY Caliper and digital surface pressure monitors ensure reliablity and data accuracy.

#### **CLIENT VALUE:**

It was determined from the survey that the lower intervals were not taking injection as expected. The operator chose to remediate the lower zones and was able to increase injection rates. Indepth Production Solutions was able to provide a wellbore image that delivered the trusted results to make accurate & cost efficient decisions.