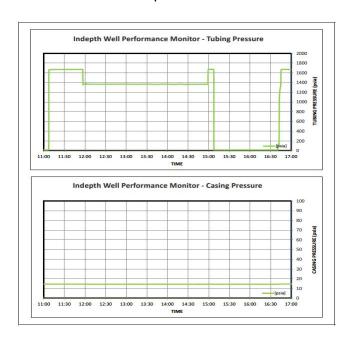

#### **INDEPTH SOLUTION:**

Indepth ran a series of water injection passes to evaluate the injection profile across the perforated intervals.

Multiple Flowmeters, Precision Pressure and Temperature, XY Caliper and digital surface pressure monitors ensure reliablity and data accuracy.