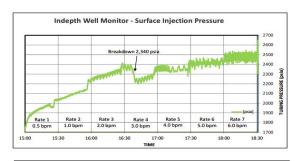

### **APPLICATION**

Step Rate / Injectivity Survey to evaluate Injection profile and reservoir performance.

## **INDEPTH SOLUTION:**

Indepth Production Solutions complete Step Rate / Injectivity Survey consisting of SRO Pressure, Temperature, Memory Tandem BHP along with real time surface pressure data was combined to cover this Board requirement. Indepth provides the most reliable and redundant system in the industry to complete this task.

#### **CLIENT VALUE:**

State Board required logs need to be run correctly the first time with no lost time or data discrepancies. Indepth Production Solutions is your choice for reliable and accurate data to satisfy your regulatory requirements.