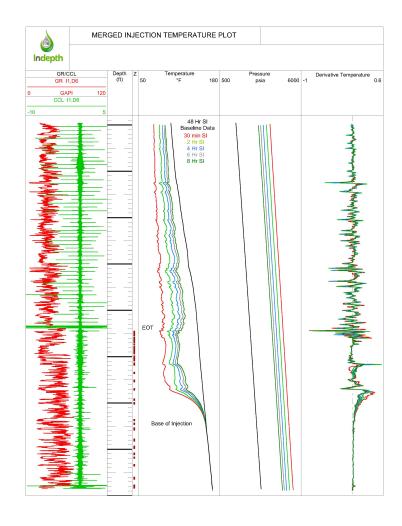

#### **TECHNOLOGY**

SRO Pressure/Temperature Memory BHP Indepth Performance Monitoring **LOCATION** 

Texas USA

## **INDEPTH SOLUTION:**

Indepth Production Solutions complete Step Rate / Injectivity Survey consisting of SRO Pressure, Temperature, Memory Tandem BHP along with real time surface pressure data was combined to cover this Board requirement. Indepth provides the most reliable and redundant system in the industry to complete this task.