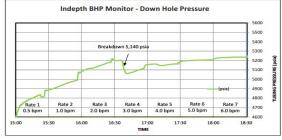

### **APPLICATION**

Step Rate / Injectivity Survey to evaluate Injection profile and reservoir performance.

## **INDEPTH SOLUTION:**

Indepth Production Solutions complete Step Rate / Injectivity Survey consisting of SRO Pressure, Temperature, Memory Tandem BHP along with real time surface pressure data was combined to cover this Board requirement. Indepth provides the most reliable and redundant system in the industry to complete this task.

#### **CLIENT VALUE:**

State Board required logs need to be run correctly the first time with no lost time or data discrepancies. Indepth Production Solutions is your choice for reliable and accurate data to satisfy your regulatory requirements.