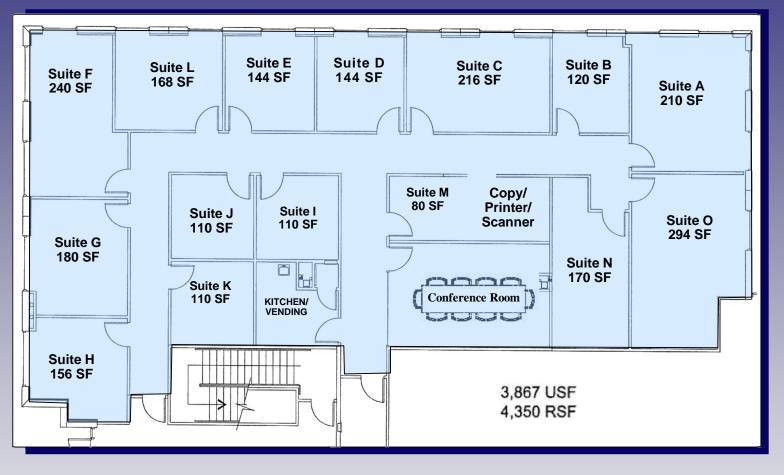

## **Executive Suite Office Specifications**

- Fully furnished executive office with desk, executive chair, and guest seating in three-story class "A" office building.
- Furnished conference room.
- Kitchen with sink, garbage disposal, refrigerator and vending machine.
- Cleaning services (Wednesday and Sunday).
- 24 hour access to building and office machinery (Copier-B/W & Color/ Fax/Scanner/Printer).
- Onsite management, leasing and security.
- Office Signage.
- Common Bathrooms.