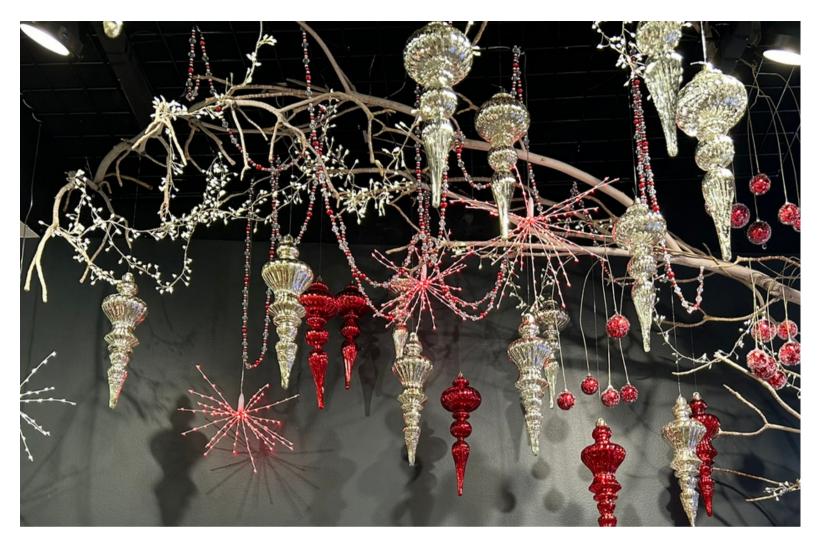

### Silver & White

CLASSIC COLLECTION

Experience timeless elegance with our silver and white collection, elevated with the addition of mirrored finishes and crystal accents. A variety of versatile floral picks, sprays and beaded garlands in this theme are perfect accents to your next wedding or special event. Ideal for clients seeking a classic yet sophisticated touch to their decor.