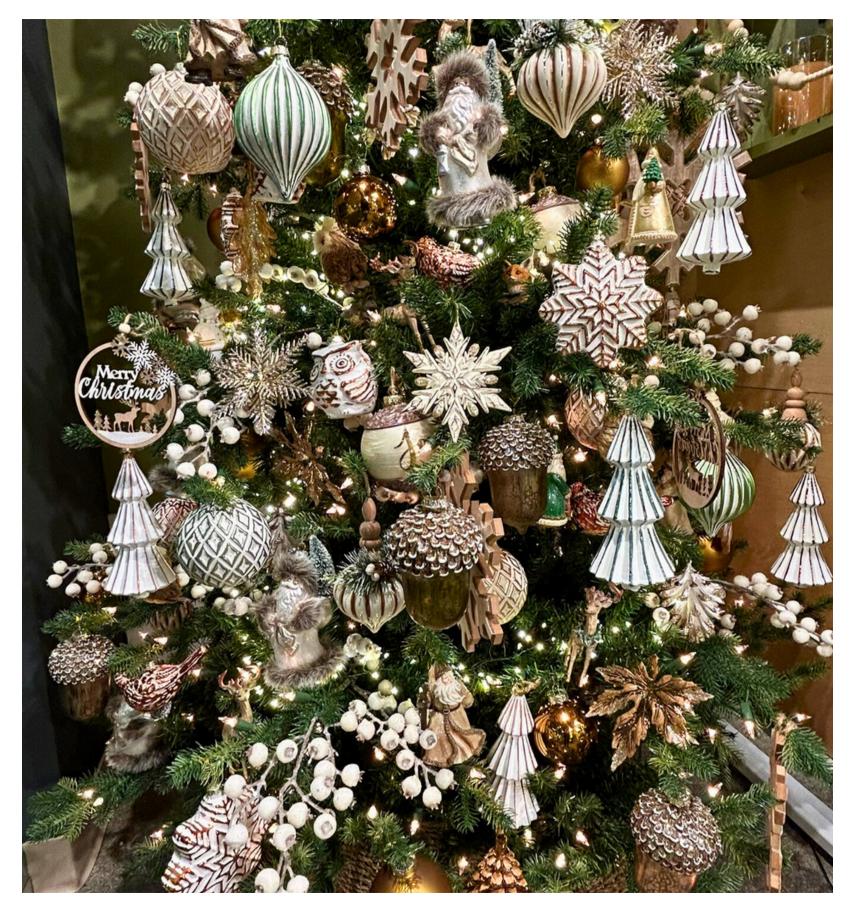

### **Enchanted Forest**

**NEW FOR 2024** 

Featured on our fabulous new 7'
Pre-Lit LED Twinkle Cream Tree, this collection combines captivating copper hues with rich chocolate brown and off-white accents, offering the perfect blend for clients who appreciate nature and wish to elevate it with a touch of glamour for the holidays.

### **Gold & Ivory**

CLASSIC COLLECTION

Elevating the classic holiday combination of gold and ivory, this year we enhance the aesthetic with extra-wide, luxurious wired ribbon imported from India, an array of floral picks, sprays and beaded garlands in various shades of gold and exquisite ornaments that can be used beyond Christmas.