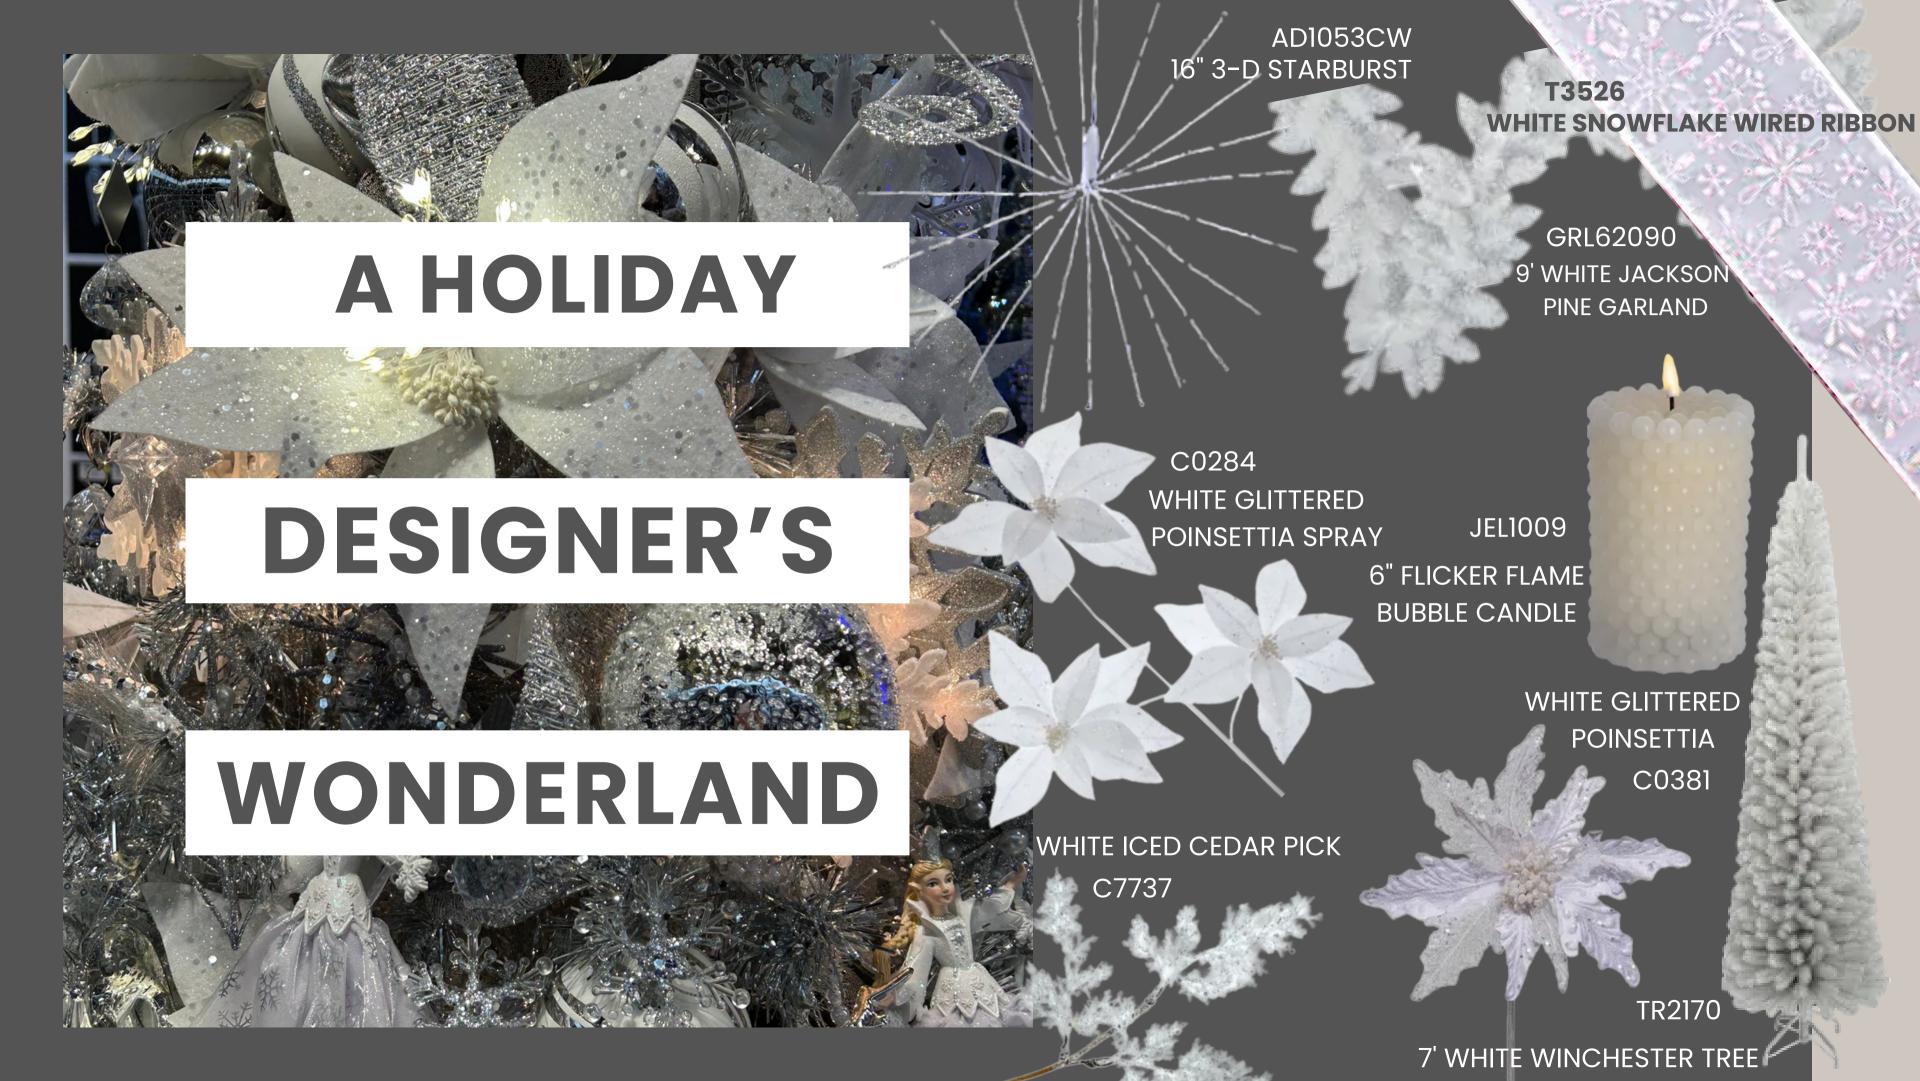

### Silver & White

CLASSIC COLLECTION

Experience timeless elegance with our silver and white collection, elevated with the addition of mirrored finishes and crystal accents. A variety of versatile floral picks, sprays and beaded garlands in this theme are perfect accents to your next wedding or special event. Ideal for clients seeking a classic yet sophisticated touch to their decor.

### **Pearls & Shimmer**

**NEW FOR 2024** 

Indulge in the allure of our latest collection, where the ever-popular champagne hue seamlessly intertwines with pewter and pearls. Embrace a modern aesthetic adorned with a vintage twist featuring stunning jeweled ornaments, an array of beautiful sprays and floral picks that collectively exude a lavish and luxurious ambiance.