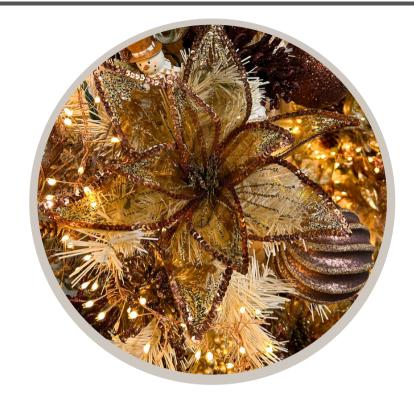

### **Enchanted Forest**

**NEW FOR 2024** 

Featured on our fabulous new 7'
Pre-Lit LED Twinkle Cream Tree, this collection combines captivating copper hues with rich chocolate brown and off-white accents, offering the perfect blend for clients who appreciate nature and wish to elevate it with a touch of glamour for the holidays.