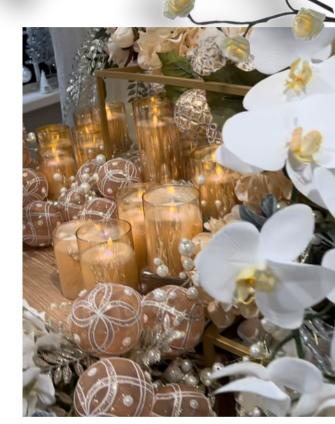

# SUGAR FROST

Embark on the collection that features stunning glass fruit adorned in glistening sugar. Combining a variety of specialty LED lights and candles catch all of the sparkle on the glittered fruit and bring Sugar Frost to life!

The soft elegance is enhanced with a variety of antique gold and bronze foliage, berries and grapes.

Our full collection of florals, picks and sprays can be viewed at www.kurtadler.com