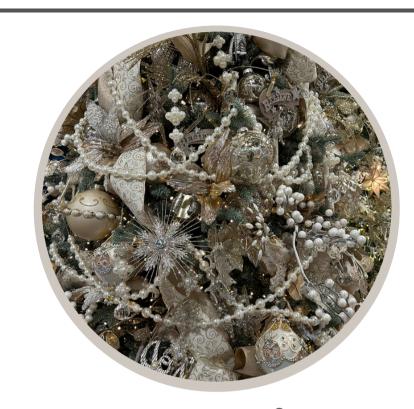

### Silver & White

CLASSIC COLLECTION

Experience timeless elegance with our silver and white collection, elevated with the addition of mirrored finishes and crystal accents. A variety of versatile floral picks, sprays and beaded garlands in this theme are perfect accents to your next wedding or special event. Ideal for clients seeking a classic yet sophisticated touch to their decor.