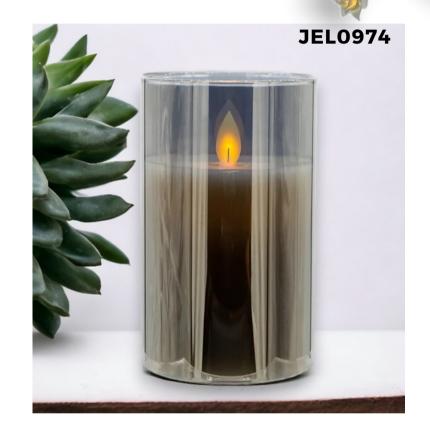

# SUGAR FROST

Embark on the collection that features stunning glass fruit adorned in glistening sugar. Combining a variety of specialty LED lights and candles catch all of the sparkle on the glittered fruit and bring Sugar Frost to life!