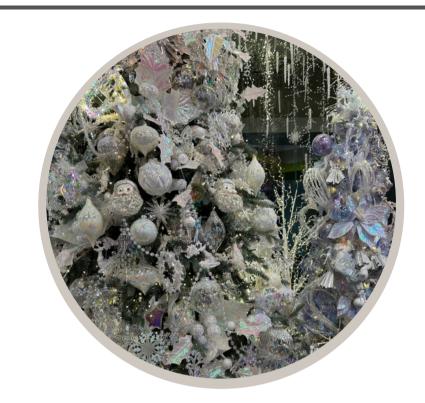

### **Opalescense**

**NEW FOR 2024** 

Elevate your holiday decor with a modern twist as classic white ornaments transform with iridescent shimmer. This collection truly comes to life when illuminated by lights, featuring extra large shatterproof ornaments that are ideal for expansive commercial displays and shipping-savvy designers.

### Silver & White

CLASSIC COLLECTION

Experience timeless elegance with our silver and white collection, elevated with the addition of mirrored finishes and crystal accents. A variety of versatile floral picks, sprays and beaded garlands in this theme are perfect accents to your next wedding or special event. Ideal for clients seeking a classic yet sophisticated touch to their decor.