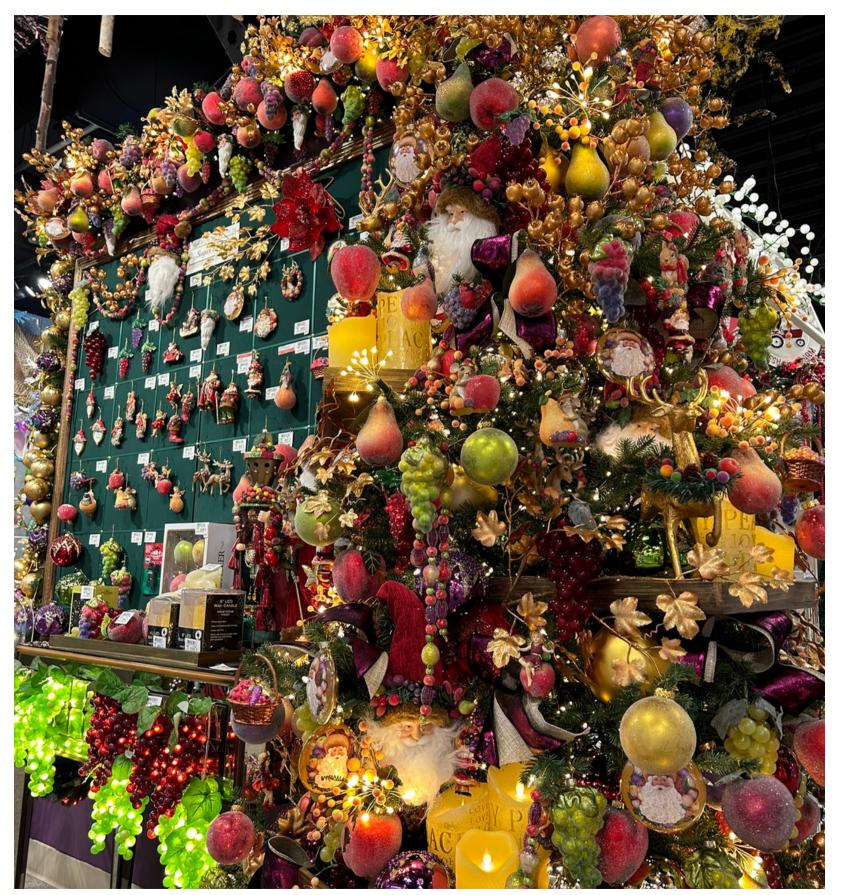

# SUGAR FROST

Embark on the collection that features stunning glass fruit adorned in glistening sugar. Combining a variety of specialty LED lights and candles catch all of the sparkle on the glittered fruit and bring Sugar Frost to life!

The soft elegance is enhanced with a variety of antique gold and bronze foliage, berries and grapes.

Our full collection of florals, picks and sprays can be viewed at www.kurtadler.com