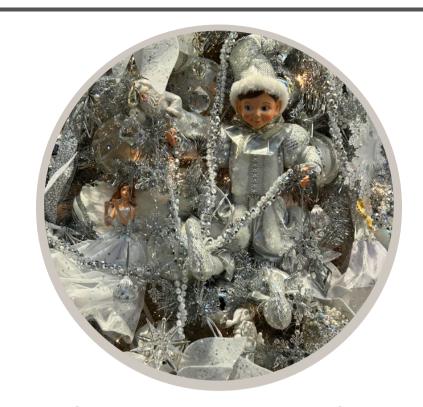

### **Opalescense**

**NEW FOR 2024** 

Elevate your holiday decor with a modern twist as classic white ornaments transform with iridescent shimmer. This collection truly comes to life when illuminated by lights, featuring extra large shatterproof ornaments that are ideal for expansive commercial displays and shipping-savvy designers.

### Silver & White

CLASSIC COLLECTION

Experience timeless elegance with our silver and white collection, elevated with the addition of mirrored finishes and crystal accents. A variety of versatile floral picks, sprays and beaded garlands in this theme are perfect accents to your next wedding or special event. Ideal for clients seeking a classic yet sophisticated touch to their decor.