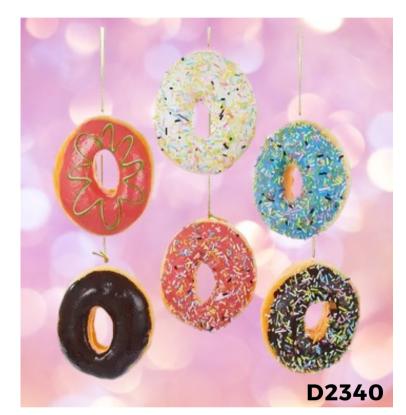

### SWEET PARTY DECOR

Discover the ideal party decorations, ready to be shipped directly to you!

From oversized confections adorned with sprinkles to irresistibly squishy treats that look good enough to eat. We offer everything necessary to create the perfect sweet-themed celebration!