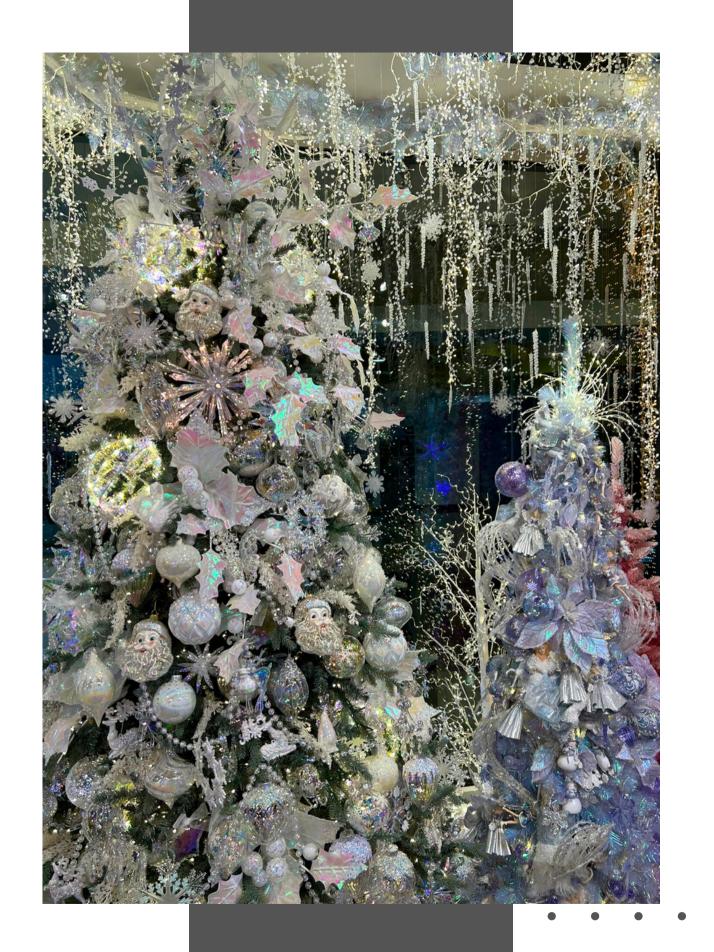

### **Opalescense**

**NEW FOR 2024** 

Elevate your holiday decor with a modern twist as classic white ornaments transform with iridescent shimmer. This collection truly comes to life when illuminated by lights, featuring extra large shatterproof ornaments that are ideal for expansive commercial displays and shipping-savvy designers.

### Silver & White

CLASSIC COLLECTION

Experience timeless elegance with our silver and white collection, elevated with the addition of mirrored finishes and crystal accents. A variety of versatile floral picks, sprays and beaded garlands in this theme are perfect accents to your next wedding or special event. Ideal for clients seeking a classic yet sophisticated touch to their decor.