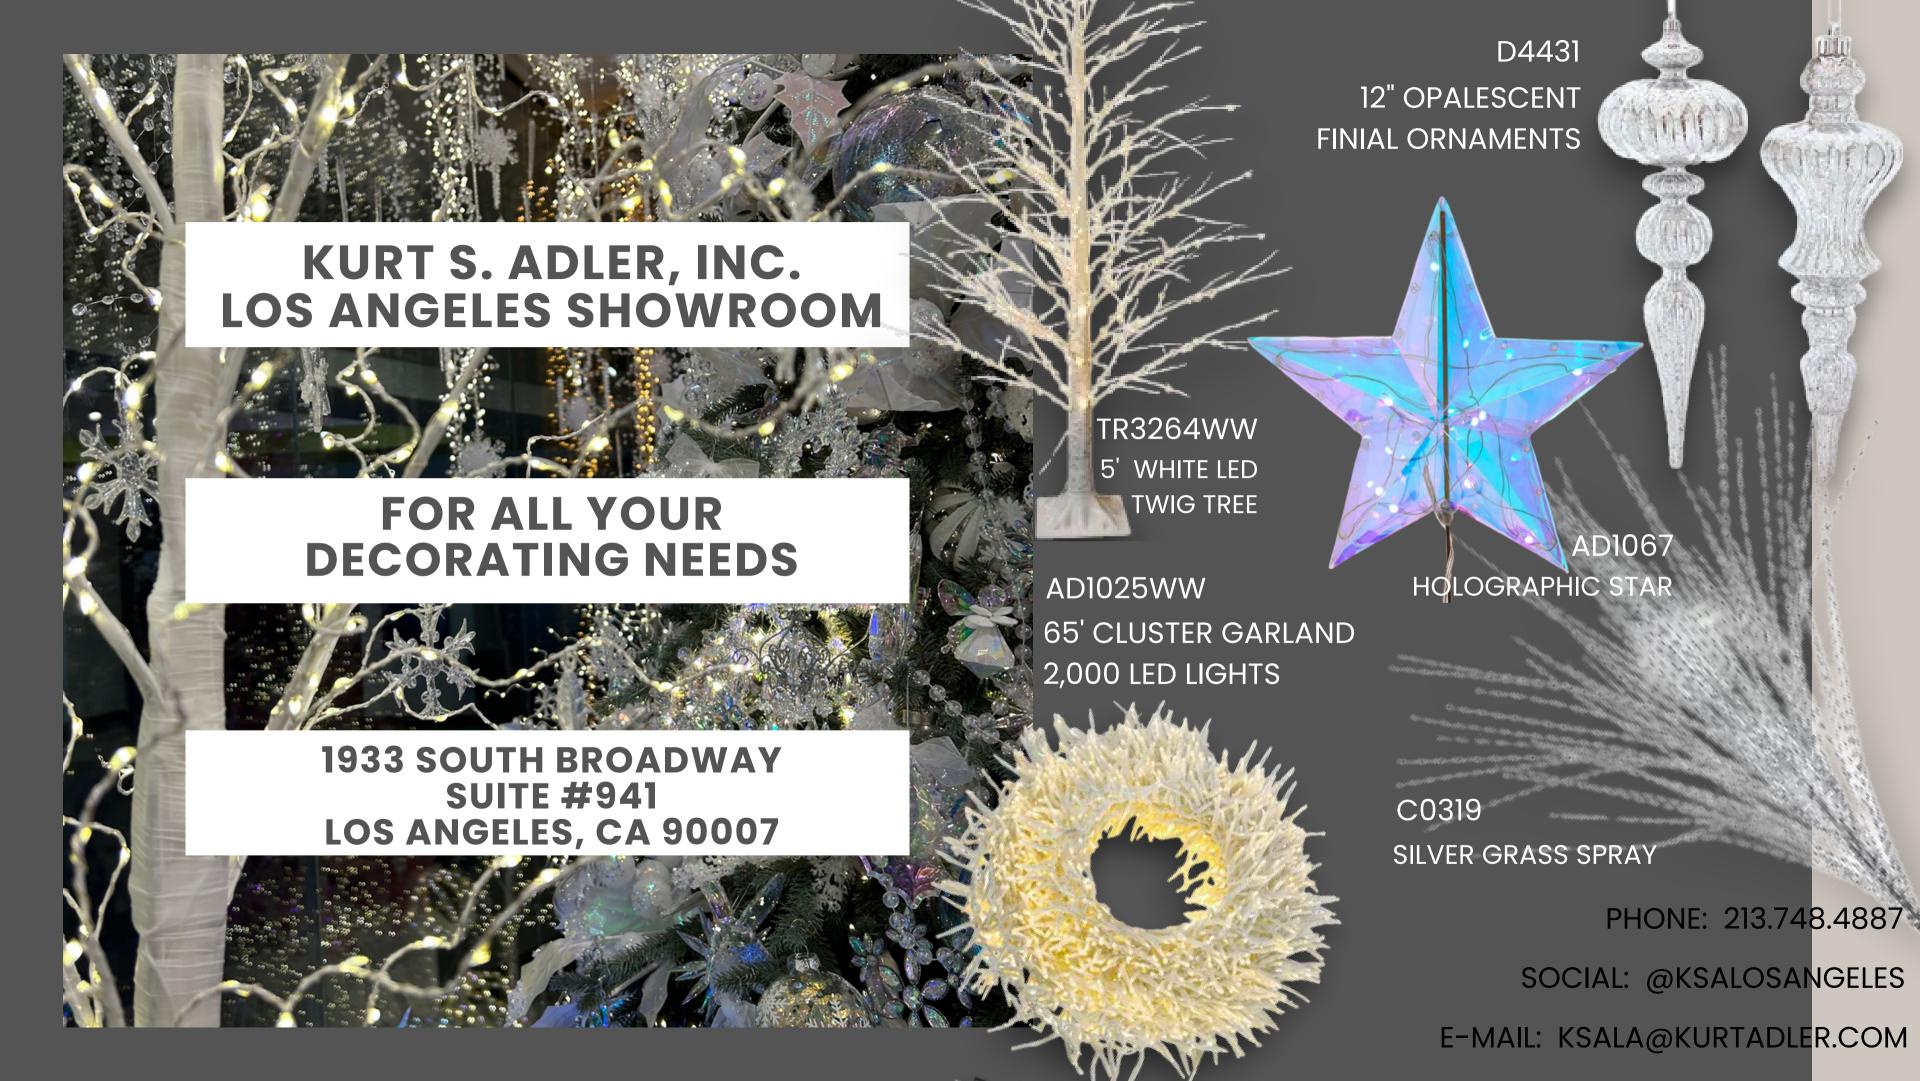

### THE BEST IN LED LIGHTING

#### **CLUSTER GARLAND LED LIGHTS**

Our cluster garland lights come in multiple lengths and can transform any space to a magical, vibrant environment!

#### **SUPERBRIGHT LED LIGHTS**

Available in battery operated and plug-in styles, these unique lights are a fabulous addition to any home décor project or event.