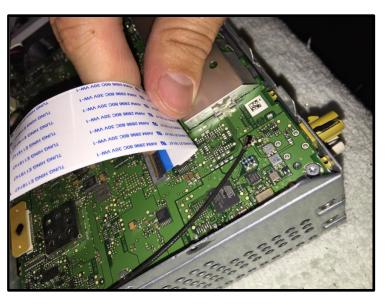

# Step 18 –

Re-Install top of radio by starting with back first

# Step 19 –

Re insert Ribbon and close clip to secure