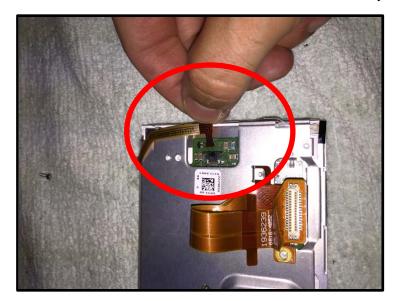

Step 9 –

Once back of off or door, disconnect ribbon connector for digitizer

Step 10 -

Use knife to carefully separate digitizer from LCD

Step 11 –

Peel screen protector and white glue cover from new digitizer