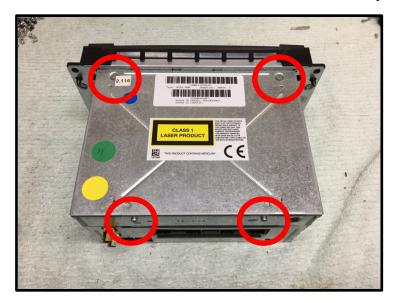

# Scraan

RER & RHR & REN

Door / Digitizer Removal & Installation

Instructions

Step 1 –

Remove 4 TORX screws from top cover of radio

Step 2 –

Separate top cover by using screwdriver from side of radio