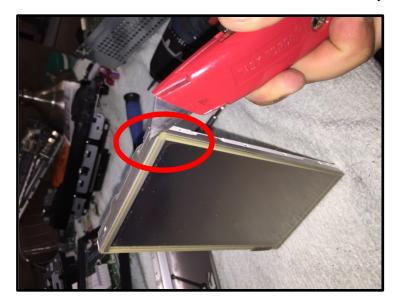

Step 9 –

Once back of off or door, disconnect ribbon connector for digitizer

Step 10 -

Use knife to carefully separate digitizer from LCD

Step 11 –

Peel screen protector and white glue cover from new digitizer