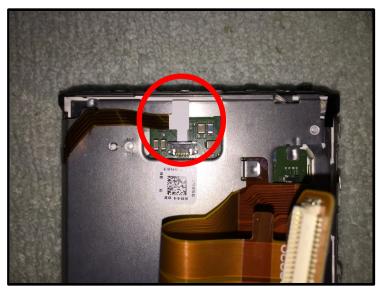

Step 3 –

Once top of radio is open, unclip ribbon connector and remove top

Step 4 –

Remove TORX screw and unclip all wires

Step 5 –

Separate front of radio by pushing metal sides at these point while pulling apart

Step 9 –

Once back of off or door, disconnect ribbon connector for digitizer

Step 10 -

Use knife to carefully separate digitizer from LCD

Step 11 –

Peel screen protector and white glue cover from new digitizer