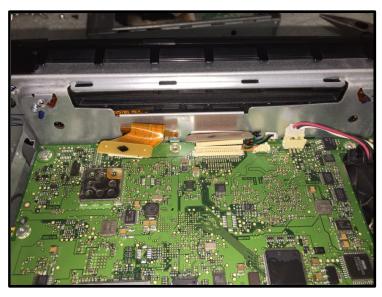

Step 9 –

Once back of off or door, disconnect ribbon connector for digitizer

Step 10 -

Use knife to carefully separate digitizer from LCD

Step 11 –

Peel screen protector and white glue cover from new digitizer

Step 12 –

Align digitizer and press firmly to seal on LCD

Step 13 –

Replace Ribbon connector

Step 14 –

Replace 5 TORX screws re-bend metal tabs

Step 15 –

Replace door by inserting diagonally and lining up pins to tracks. Fish ribbon connector through opening