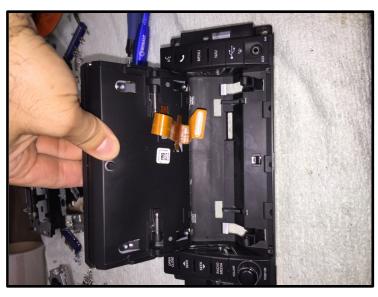

Step 6 -

With front of radio off slide pin connectors to inside to unlatch door

Step 7 –

With door off remove 5 TORX screws from back of door

Step 8 -

Straighten all metal tabs, separate back of door with screwdriver

Step 9 –

Once back of off or door, disconnect ribbon connector for digitizer

Step 10 -

Use knife to carefully separate digitizer from LCD

Step 11 –

Peel screen protector and white glue cover from new digitizer