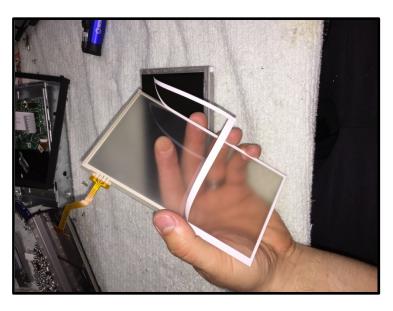

Step 9 –

Once back of off or door, disconnect ribbon connector for digitizer

Step 10 -

Use knife to carefully separate digitizer from LCD

Step 11 –

Peel screen protector and white glue cover from new digitizer

Step 12 –

Align digitizer and press firmly to seal on LCD

Step 13 –

Replace Ribbon connector

Step 14 –

Replace 5 TORX screws re-bend metal tabs

Step 15 –

Replace door by inserting diagonally and lining up pins to tracks. Fish ribbon connector through opening