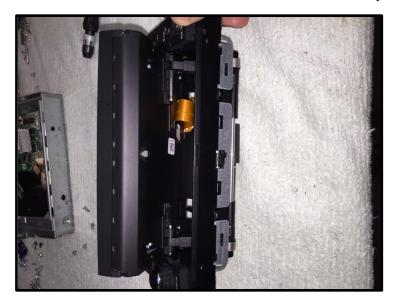

Step 6 -

With front of radio off slide pin connectors to inside to unlatch door

Step 7 –

With door off remove 5 TORX screws from back of door

Step 8 -

Straighten all metal tabs, separate back of door with screwdriver