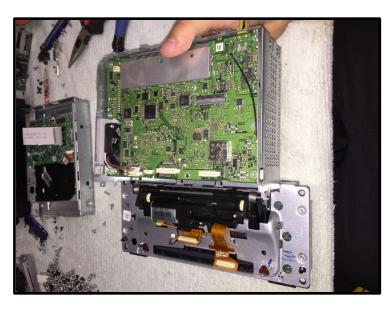

Step 3 –

Once top of radio is open, unclip ribbon connector and remove top

Step 4 –

Remove TORX screw and unclip all wires

Step 5 –

Separate front of radio by pushing metal sides at these point while pulling apart

Step 6 -

With front of radio off slide pin connectors to inside to unlatch door

Step 7 –

With door off remove 5 TORX screws from back of door

Step 8 -

Straighten all metal tabs, separate back of door with screwdriver