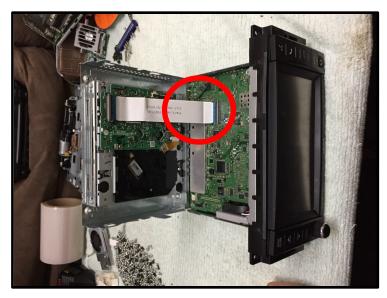

Step 3 –

Once top of radio is open, unclip ribbon connector and remove top

Step 4 –

Remove TORX screw and unclip all wires

Step 5 –

Separate front of radio by pushing metal sides at these point while pulling apart

Step 9 –

Once back of off or door, disconnect ribbon connector for digitizer

Step 10 -

Use knife to carefully separate digitizer from LCD

Step 11 –

Peel screen protector and white glue cover from new digitizer