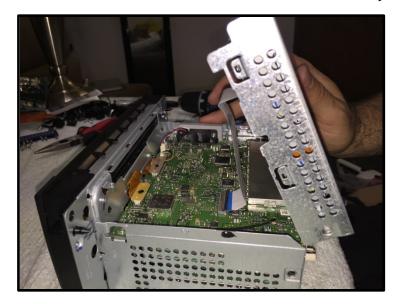

# Step 16 –

Replace front of radio start with bottom pins then turning front of radio up

# Step 17 –

Re connect all wires and replace TORX screw in middle of board