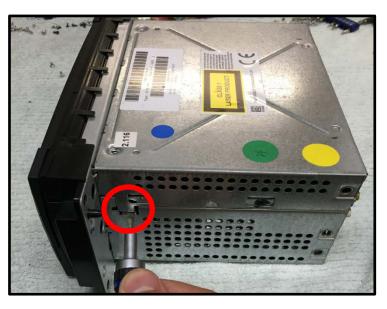

Step 3 –

Once top of radio is open, unclip ribbon connector and remove top

Step 4 –

Remove TORX screw and unclip all wires

Step 5 –

Separate front of radio by pushing metal sides at these point while pulling apart