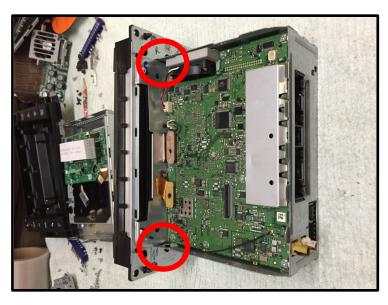

Step 3 –

Once top of radio is open, unclip ribbon connector and remove top

Step 4 –

Remove TORX screw and unclip all wires

Step 5 –

Separate front of radio by pushing metal sides at these point while pulling apart

# Step 17 –

Re connect all wires and replace TORX screw in middle of board