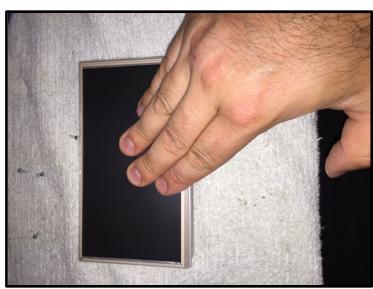

Step 12 –

Align digitizer and press firmly to seal on LCD

Step 13 –

Replace Ribbon connector

Step 14 –

Replace 5 TORX screws re-bend metal tabs

Step 15 –

Replace door by inserting diagonally and lining up pins to tracks. Fish ribbon connector through opening