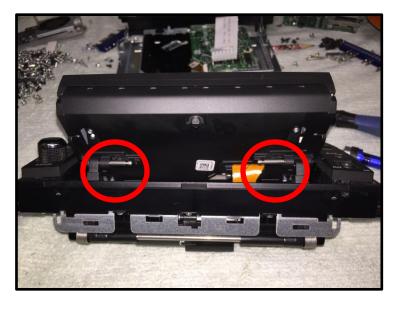

Step 6 -

With front of radio off slide pin connectors to inside to unlatch door

Step 7 –

With door off remove 5 TORX screws from back of door

Step 8 -

Straighten all metal tabs, separate back of door with screwdriver