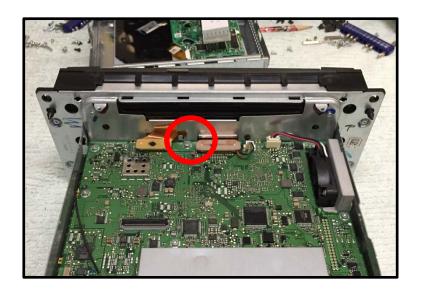

# Scraan

RER & RHR & REN

Door / Digitizer Removal & Installation

Instructions



Step 1 –

Remove 4 TORX screws from top cover of radio



Step 2 –

Separate top cover by using screwdriver from side of radio



Step 3 –

Once top of radio is open, unclip ribbon connector and remove top



Step 4 –

Remove TORX screw and unclip all wires



Step 5 –

Separate front of radio by pushing metal sides at these point while pulling apart



Step 6 -

With front of radio off slide pin connectors to inside to unlatch door



Step 7 –

With door off remove 5 TORX screws from back of door



Step 8 -

Straighten all metal tabs, separate back of door with screwdriver



Step 9 –

Once back of off or door, disconnect ribbon connector for digitizer



Step 10 -

Use knife to carefully separate digitizer from LCD



Step 11 –

Peel screen protector and white glue cover from new digitizer



Step 12 –

Align digitizer and press firmly to seal on LCD



Step 13 –

Replace Ribbon connector



Step 14 –

Replace 5 TORX screws re-bend metal tabs



Step 15 –

Replace door by inserting diagona