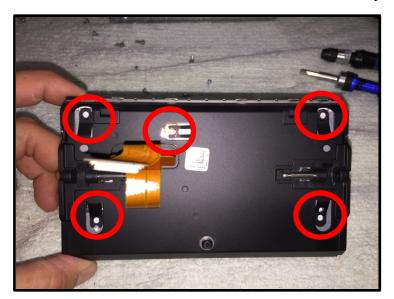

Step 6 -

With front of radio off slide pin connectors to inside to unlatch door

Step 7 –

With door off remove 5 TORX screws from back of door

Step 8 -

Straighten all metal tabs, separate back of door with screwdriver

Step 9 –

Once back of off or door, disconnect ribbon connector for digitizer

Step 10 -

Use knife to carefully separate digitizer from LCD

Step 11 –

Peel screen protector and white glue cover from new digitizer