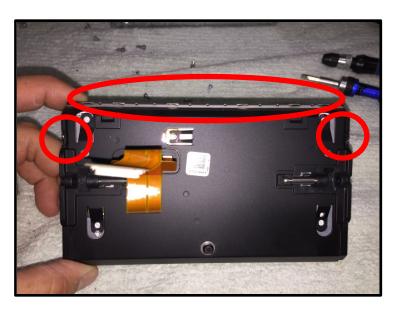

Step 6 -

With front of radio off slide pin connectors to inside to unlatch door

Step 7 –

With door off remove 5 TORX screws from back of door

Step 8 -

Straighten all metal tabs, separate back of door with screwdriver

Step 9 –

Once back of off or door, disconnect ribbon connector for digitizer

Step 10 -

Use knife to carefully separate digitizer from LCD

Step 11 –

Peel screen protector and white glue cover from new digitizer