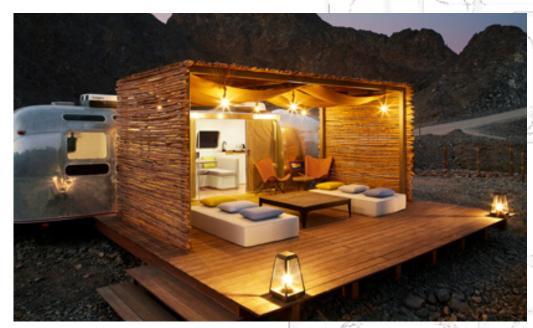

#### The Ritz-Carlton Al Wadi Desert

- Location: Ras Al Khaimah
- Scope: Supply of Technical Light Fittings & Custom Made Decorative Light Fittings for All the Projects' Areas (FOH, SPA & Hydrotherapy, Tented Villas, Block Hotel Villas, BOH, Landscape Areas, Façade & Boundary Wall)