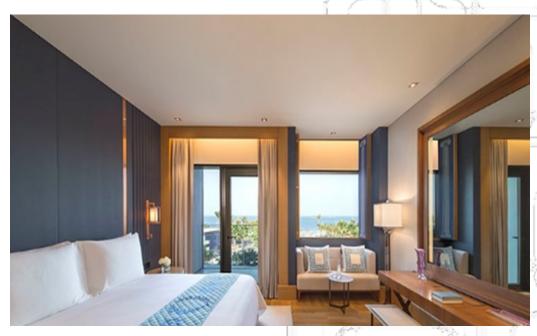

#### Jumeirah Beach Hotel

- Location: Dubai
- Scope: Supply of Custom Made Decorative Light Fittings for Guest Rooms, Suites, Typical Corridors, FOH & Public Areas

#### Waldorf Astoria Palace Hotel

- Location: Ras Al Khaimah
- Scope: Supply of Indoor Technical Light Fittings (Guest Rooms & Suites), Landscape Areas, Façade
- Custom Made Decorative Brass Chandeliers for Main Entrance Area.