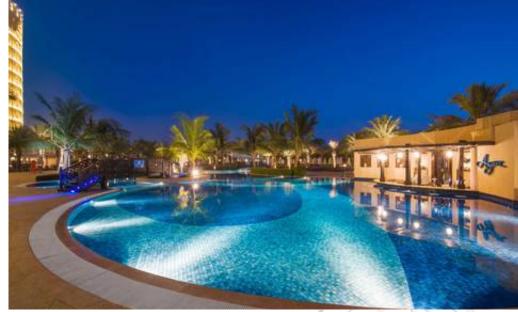

#### Anantara Mina Al Arab

- Location: Ras Al Khaimah
- Scope: Supply of Complete Indoor & Outdoor Technical Light Fittings & Custom Made Decorative Light Fittings (BOH, Facade & Landscape areas)
- Fiber Optic System for Main Swimming Pool
- Complete Electrical Works & Installation for Landscape Lighting Package