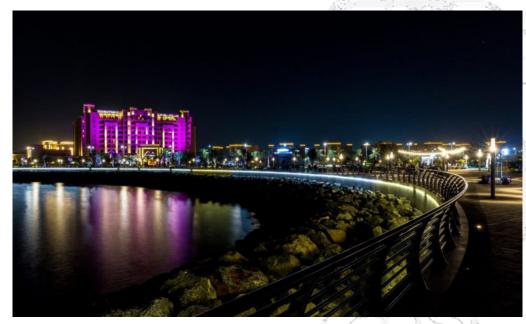

#### Waldorf Astoria Palace Hotel

- Location: Ras Al Khaimah
- Scope: Supply of Indoor Technical Light Fittings (Guest Rooms & Suites), Landscape Areas, Façade
- Custom Made Decorative Brass Chandeliers for Main Entrance Area.