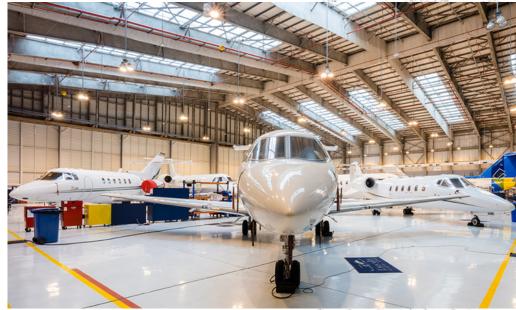

### ExecuJet Al Maktoum International

- Location: Dubai
- Scope: Design & Supply for Main Hangars LED High-Bay Light Fittings (MRO/FBO Areas)