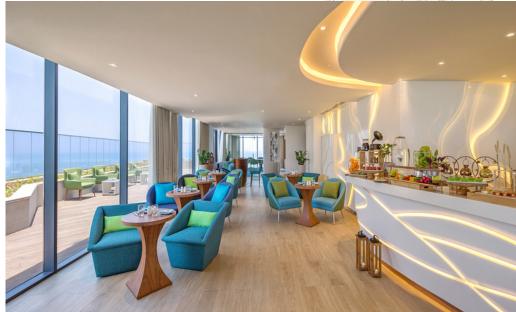

#### Anantara Mina Al Arab

- Location: Ras Al Khaimah
- Scope: Supply of Complete Indoor & Outdoor Technical Light Fittings & Custom Made Decorative Light Fittings (BOH, Facade & Landscape areas)
- Fiber Optic System for Main Swimming Pool
- Complete Electrical Works & Installation for Landscape Lighting Package