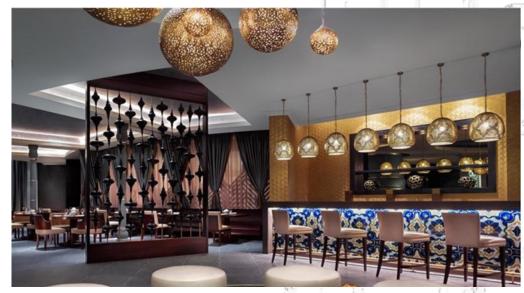

#### Waldorf Astoria Palace Hotel

- Location: Ras Al Khaimah
- Scope: Supply of Indoor Technical Light Fittings (Guest Rooms & Suites), Landscape Areas, Façade
- Custom Made Decorative Brass Chandeliers for Main Entrance Area.