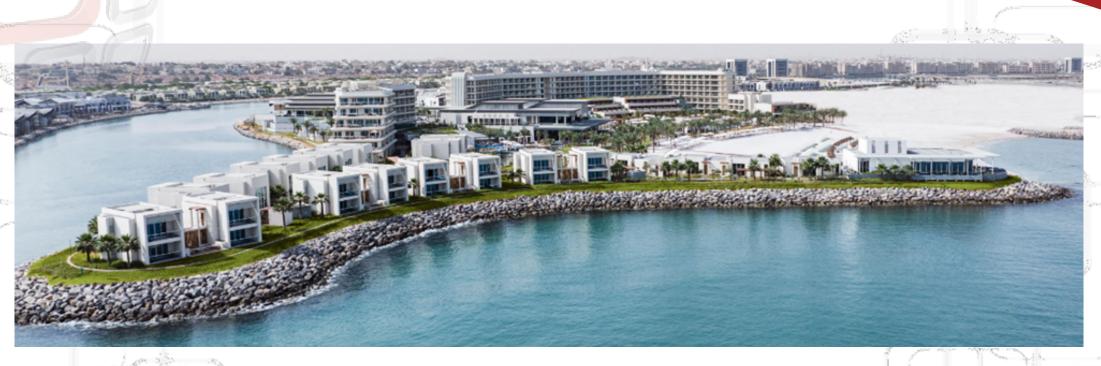

#### Anantara Mina Al Arab

- Location: Ras Al Khaimah
- Scope: Supply of Complete Indoor & Outdoor Technical Light Fittings & Custom Made Decorative Light Fittings (BOH, Facade & Landscape areas)
- Fiber Optic System for Main Swimming Pool
- Complete Electrical Works & Installation for Landscape Lighting Package