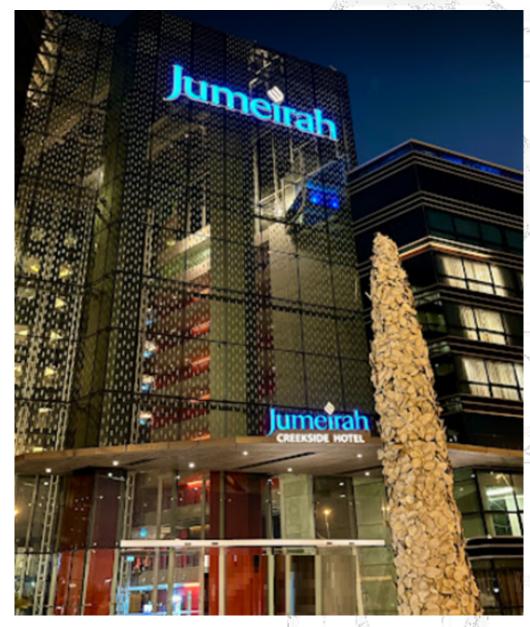

#### Jumeirah Creekside Hotel

- Location: Dubai
- Scope: Renovation Supply & Installation Main Lobby Track Light System By Professional Rope Access (Ceiling Height = 50m)