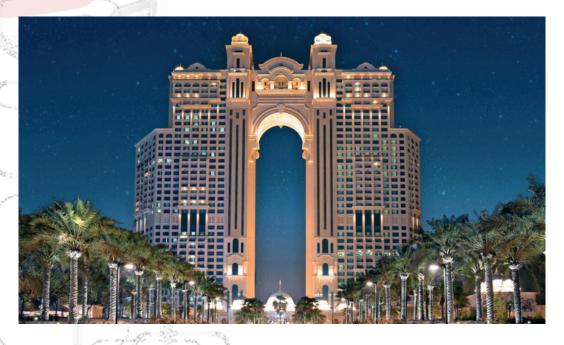

#### Waldorf Astoria Palace Hotel

- Location: Ras Al Khaimah
- Scope: Supply of Indoor Technical Light Fittings (Guest Rooms & Suites), Landscape Areas, Façade
- Custom Made Decorative Brass Chandeliers for Main Entrance Area.