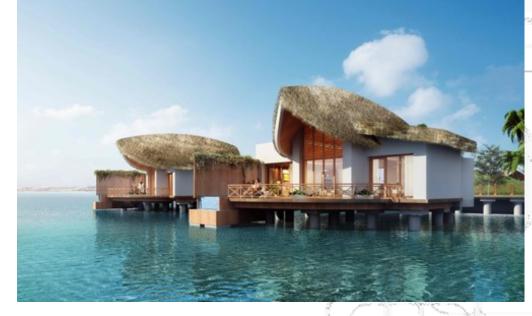

#### Anantara Mina Al Arab

- Location: Ras Al Khaimah
- Scope: Supply of Complete Indoor & Outdoor Technical Light Fittings & Custom Made Decorative Light Fittings (BOH, Facade & Landscape areas)
- Fiber Optic System for Main Swimming Pool
- Complete Electrical Works & Installation for Landscape Lighting Package