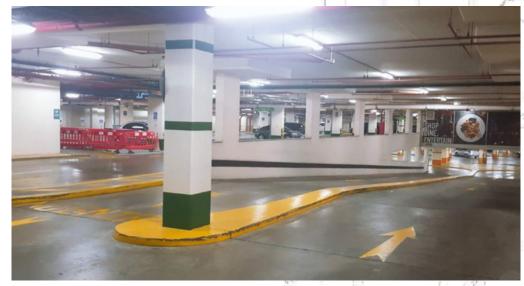

## Madinat Jumeirah (Jumeirah Al Qasr, Jumeirah Mina A'Salam & Jumeirah Al Naseem)

- Location: Dubai
- Scope: Renovation Supply & Installation of Parking LED Light Fittings with Motion Sensors & Landscape Areas