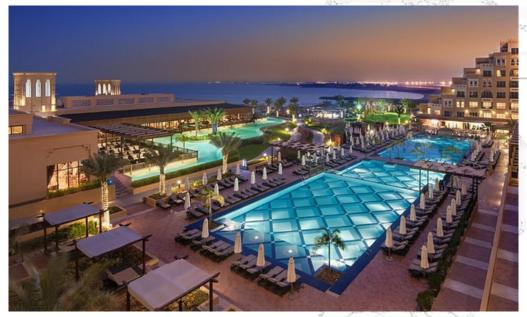

#### The Ritz-Carlton Al Wadi Desert

- Location: Ras Al Khaimah
- Scope: Supply of Technical Light Fittings & Custom Made Decorative Light Fittings for All the Projects' Areas (FOH, SPA & Hydrotherapy, Tented Villas, Block Hotel Villas, BOH, Landscape Areas, Façade & Boundary Wall)