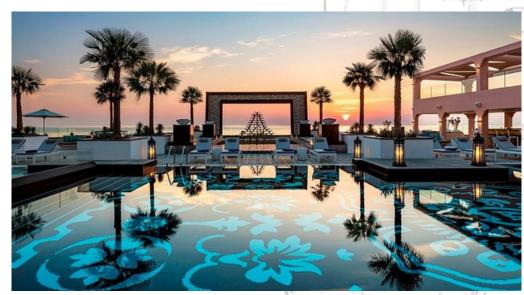

#### The Ritz-Carlton Al Wadi Desert

- Location: Ras Al Khaimah
- Scope: Supply of Technical Light Fittings & Custom Made Decorative Light Fittings for All the Projects' Areas (FOH, SPA & Hydrotherapy, Tented Villas, Block Hotel Villas, BOH, Landscape Areas, Façade & Boundary Wall)

#### Anantara Mina Al Arab

- Location: Ras Al Khaimah
- Scope: Supply of Complete Indoor & Outdoor Technical Light Fittings & Custom Made Decorative Light Fittings (BOH, Facade & Landscape areas)
- Fiber Optic System for Main Swimming Pool
- Complete Electrical Works & Installation for Landscape Lighting Package