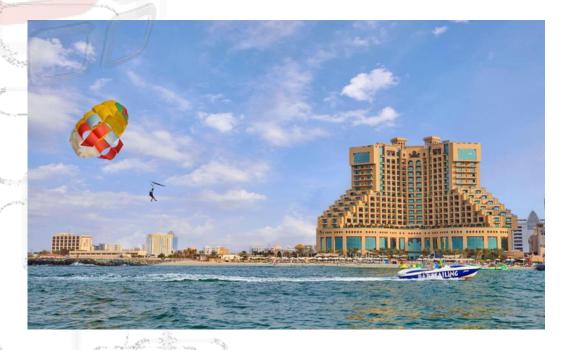

#### Waldorf Astoria Palace Hotel

- Location: Ras Al Khaimah
- Scope: Supply of Indoor Technical Light Fittings (Guest Rooms & Suites), Landscape Areas, Façade
- Custom Made Decorative Brass Chandeliers for Main Entrance Area.