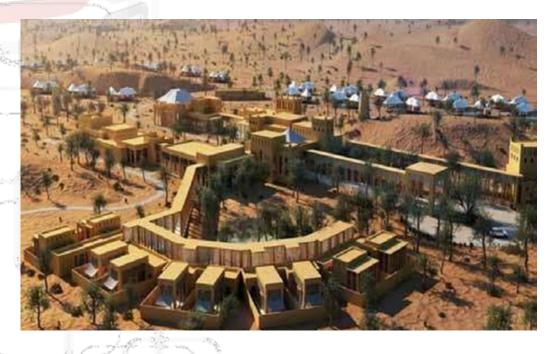

#### The Ritz-Carlton Al Wadi Desert

- Location: Ras Al Khaimah
- Scope: Supply of Technical Light Fittings & Custom Made Decorative Light Fittings for All the Projects' Areas (FOH, SPA & Hydrotherapy, Tented Villas, Block Hotel Villas, BOH, Landscape Areas, Façade & Boundary Wall)

## Ras Al Khaimah

- 1. Waldorf Astoria Hotel
- 2. Doubletree Hotel By Hilton Marjan Island
- 3. Hilton Al Hamra Beach and Golf Resort
- 4. Rixos Hotel Marjan Island
- 5. The Ritz-Carlton Al Wadi Desert
- 6. Al Manar Mall Extension
- 7. Amenity RAKIA Center
- 8. Al Hamra Convention Center
- 9. Marina Club House Al Hamra Vilage
- Marjan Island Corniche Walk Ways Lighting
- 11. Jabal Jais Solar System Street Lighting
- 12. Marjan Island Street Lighting
- 13. Sheikh Khalifa Specialist Hospital & RAK Hospital