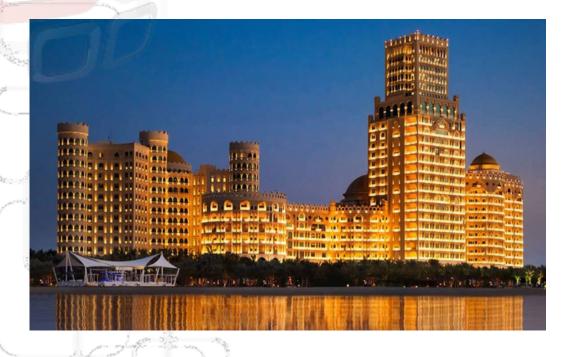

#### Waldorf Astoria Palace Hotel

- Location: Ras Al Khaimah
- Scope: Supply of Indoor Technical Light Fittings (Guest Rooms & Suites), Landscape Areas, Façade
- Custom Made Decorative Brass Chandeliers for Main Entrance Area.