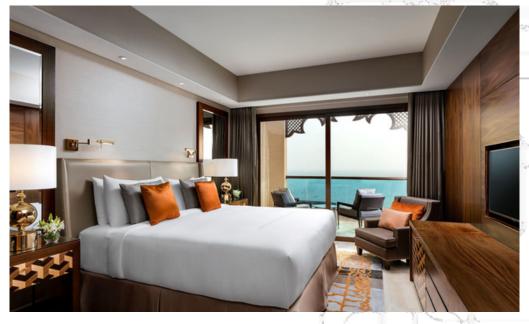

#### Waldorf Astoria Palace Hotel

- Location: Ras Al Khaimah
- Scope: Supply of Indoor Technical Light Fittings (Guest Rooms & Suites), Landscape Areas, Façade
- Custom Made Decorative Brass Chandeliers for Main Entrance Area.