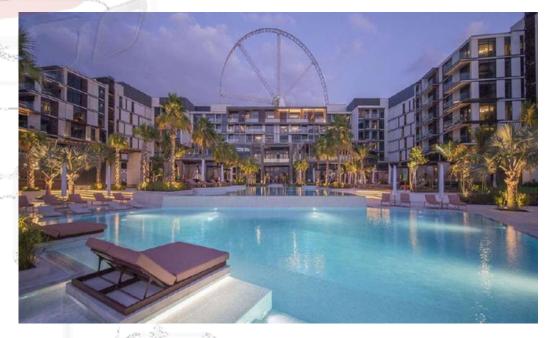

#### Hell's Kitchen Bluewaters

- Location: Dubai
- Scope: Supply of Custom Made Decorative Light Fittings