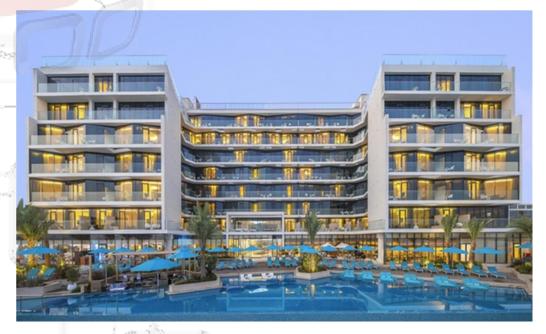

#### Anantara Mina Al Arab

- Location: Ras Al Khaimah
- Scope: Supply of Complete Indoor & Outdoor Technical Light Fittings & Custom Made Decorative Light Fittings (BOH, Facade & Landscape areas)
- Fiber Optic System for Main Swimming Pool
- Complete Electrical Works & Installation for Landscape Lighting Package