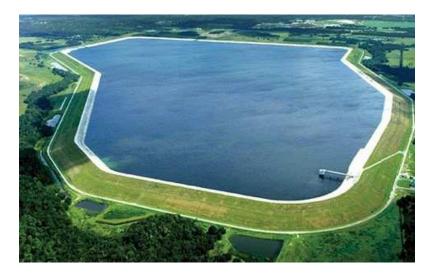

- 3. EPA has a Duty to inspect this Unique wonder of the World that shows Mankind how to find the rest hidden across America, such as near Flint Michigan, the Tri-State Florida Water War in Alabama-Georgia region and even near Washinton DC at the Chesapeak impact crator.
- 4. A large \$500 million reservoir (RV Griffin) was installed and a 20mile 42inch Water main by Southwest Florida Water Management (SWFWMD), Peace River Manasota Water Supply Authority (PRMWA) stole 50 states of Grant money by to hide a secret underground Alkaline River tied to an Ocean under Joe Gilberti's land and Cecil Daughtrey lands with unlimited Cancer slowing ready to drink Spring Water after Hurricane Charlie. Southwest Florida Water Management and Sarasota county gave Florida Forever Trust funds to Longino, Carlton and Walton Ranches along the this improvement who also have known of this secret underground River as these families have grown up for generations together and the Well accessing the Secret isolated river was dug in 1969 and had a WUP with SWFWMD for since 2001. These SWFWMD Reservoirs like RV Griffin are essentially high maintenance ZIKA PONDS that we have permit plans showing to convert these potential Water supply terror attacks to a Power plant with our endless underground spring water resource, engineering plans and connection. This Reservoir extorted American Tax money for Power corps in the area like FPL, Duke Energy and PRECO while creating cancer clusters, death of Americans at the Tap to millions and a potential and above sky terror attack from Pesticide Planes at the Reservoir hidden in a Swamp of Trees where low flying plains and drones cannot be detected. See FEMA Stafford Act 6.11.
- 5. A simple Water health scan and pump report can verify this World Drinking Water resource in a few hours which eliminates billions of Tax dollars being wasted by SWFWMD, West Florida County commissioners, Peace river Manasota and Florida Forever Trust funds building these Poor Water Supply systems from Poor Water supply resources pursuant to FDEP 62-555 (310)

ZIKA Pond Reservoirs built to Hide Secret Underground River of Spring Water to fill Cancer Centers using a Lower Level of Service in the Swamp subject to Pesticide plans, drone attacks pursuant to Stafford Act 6.11