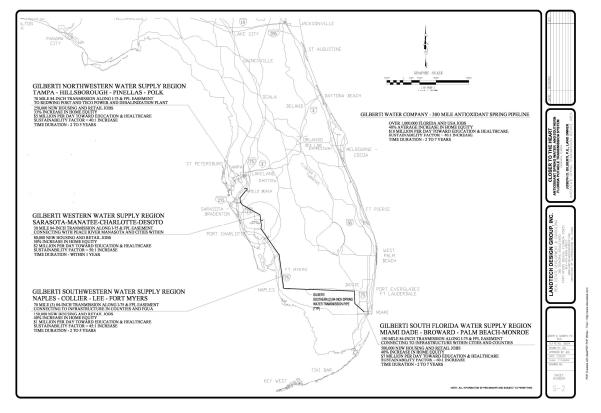

Broward county 300mile Antioxidant pipeline presentation sent to FDOT Dist 1, 4, 6 in 2014 for permitting.

https://youtu.be/fEPRWLHnEyQ?list=PLTpRjyKDXjaxipA7BTAHdMog8tXwR0hgn

Broward School Board presentation on Marjorie Stoneman Douglas FAKE Shooting to steal tax base with cops!

# 300-mile Antioxidant pipeline solves Florida North South Water Conflict submitted to FDOT in 2014 on file

Local Peace River Manasota Water Supply Infrastructure adjacent to Daughtrey and Gilberti Lands used ELAPP in Sarasota, Peace River Manasota Water Supply Authority, SWFWMD and Florida Forever Trust Funds with Carlton, Walton and Longino to hide this Resource and build unnecessary RV Griffin Reservoir on this Map