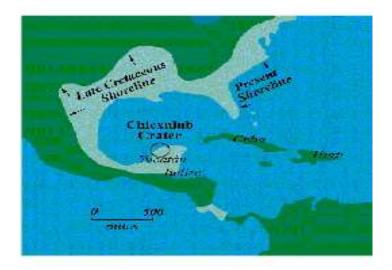

#### **GILBERTI K-T HYPOTHESIS**

Yucatan Meteor Impact or K-T Event tilts Florida Platforms accessing Alkaline Spring Water Oceans beneath the Earth hidden 40yrs for Eugenics.