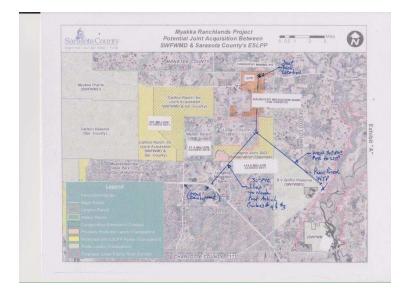

# 300-mile Antioxidant pipeline solves Florida North South Water Conflict submitted to FDOT in 2014 on file

Local Peace River Manasota Water Supply Infrastructure adjacent to Daughtrey and Gilberti Lands used ELAPP in Sarasota, Peace River Manasota Water Supply Authority, SWFWMD and Florida Forever Trust Funds with Carlton, Walton and Longino to hide this Resource and build unnecessary RV Griffin Reservoir on this Map