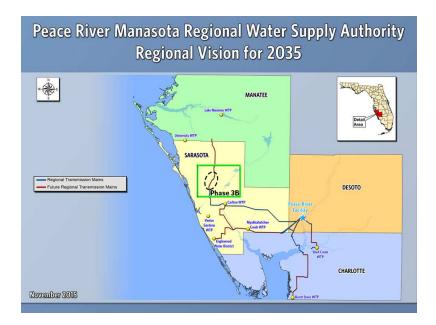

# 300-mile Antioxidant pipeline solves Florida North South Water Conflict submitted to FDOT in 2014 on file

Local Peace River Manasota Water Supply Infrastructure adjacent to Daughtrey and Gilberti Lands used ELAPP in Sarasota, Peace River Manasota Water Supply Authority, SWFWMD and Florida Forever Trust Funds with Carlton, Walton and Longino to hide this Resource and build unnecessary RV Griffin Reservoir on this Map

Peace River Manasota Water Supply System next to Daughtrey Lands hiding this Critical US Resource to fill Cancer Centers with US Families and Children from Radioactive Mosaic RED TIDE rivers water Supply VERSUS Endless less expensive Alkaline Mineral Spring Water Supply

Four county commissioners via Sarasota, Desoto, Charlotte and Manatee County own this Regional system.

Unique Alkaline Mineral Spring Water Readings tied to Secret Underground Ocean isolated under Daughtrey and Gilberti Sarasota lands hidden by SWFWMD, Sarasota-Charlotte-Desoto county, Peace River Manasota Lawyer, Engineers and consultants and EPA