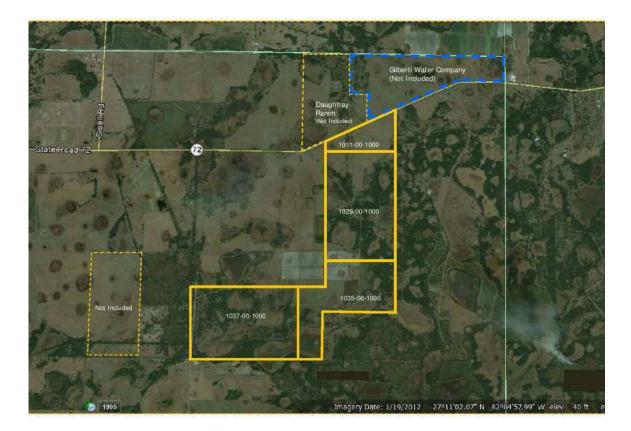

Daughtrey & Gilberti lands next to Peace River RV Griffin Reservoir located just south east in public record permit 5yrs. In the Mosaic Phosphate district with a Mining permit Gilberti obtained in 2009 for Sarasota Dr. William Sydney King MD at Sarasota Regional Hospital where many Doctors and Hospital foundations with Hedge funders are hiding it to KILL Citizens with Cancer Rates at the tap with SWFWMD and Peace River Manasota Water Supply boards and engineers for Medicaid Fraud Racketeering case underway.

1969 Floridan Well (Earth Coring) dug 1509' deep accessing Oceans beneath the Earth located at my Land at 9438 Daughtrey Road, Sarasota Florida 34266. This Well was hidden and in permit files for SWFWMD for decades