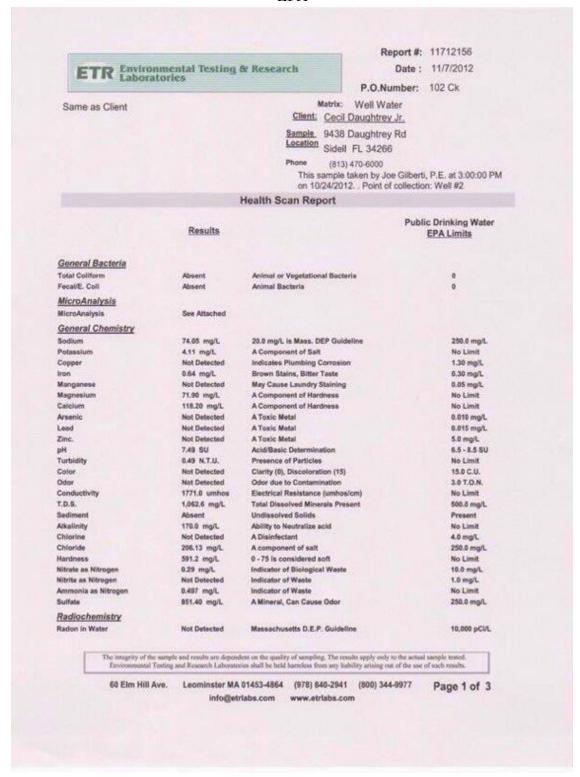

See Unique Underground River natural ready to drink spring Water Antioxidant readings that can be verified in ONE HOUR by any lab of the Courts choice as THE ENGINEER will grant access immediately to find more across the Nation in days.

Unique Alkaline Mineral Spring Water Readings tied to Secret Underground Ocean isolated under Daughtrey and Gilberti Sarasota lands hidden by SWFWMD, Sarasota-Charlotte-Desoto County, Peace River Manasota Lawyer, Engineers and consultants and EPA