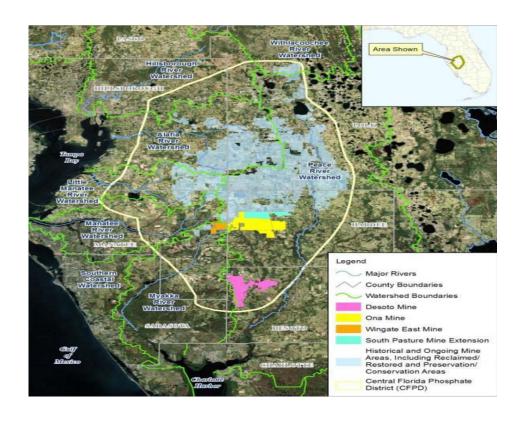

Figure C

The bottom of this Phosphate area shown ends at THE ENGINEERS property where Mosaic and Desoto County are planning another Attack on America's No1 Drinking Water never seen before on Earth. No Water mixture is even close for Magnesium and Calcium and this Eugenics operation was part of getting this specific site under THE ENGINEERS land in Sarasota for over 40yrs!