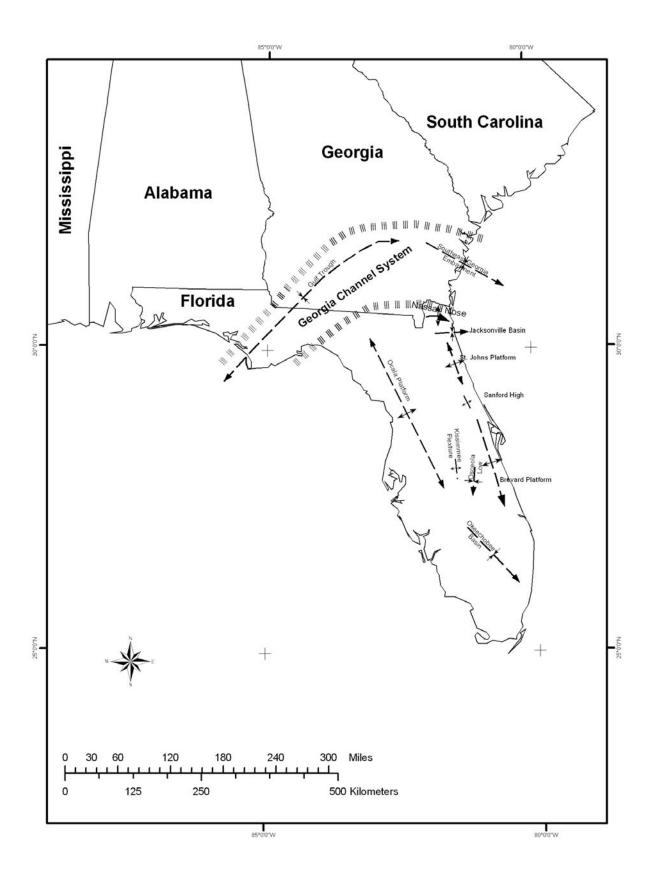

intermittently positive during the Cenozoic (Miller 1986). The Cenozoic structural features affecting deposition are shown in figure 3. One of the more interesting structural features of the Florida Platform is a southwest-tonortheast trending low that has affected deposition from the mid-Jurassic until at least the Middle Miocene. Some portions of the feature continued to affect deposition through the Pleistocene. This feature has an extended list of names that have been applied to all or parts of it. An excellent review of the names applied to the feature was presented by Schmidt (1984) and Huddlestun (1993). However, Georgia Channel System is the name that has been applied to the entire sequence (Huddlestun 1993) (figs. 2, 3).

75. The Georgia Channel System had its origin in the formation of the South Georgia Rift in the Triassic-Jurassic (Huddlestun 1993). From the Late Cretaceous through the Paleocene, this area was the boundary between carbonate deposition to the south and siliciclastic deposition to the north. By the Eocene, the Appalachian Mountains had been highly eroded leaving relatively low hills and significantly reduced siliciclastic sediment transport via streams and rivers. In the Eocene and Oligocene, as the result of a greatly reduced siliciclastic supply, carbonate deposition extended across the Georgia Channel System. The channel system was then infilled by predominantly siliciclastic sediments in the Late Oligocene to the Early Miocene in response to uplift in the Appalachians (Scott 1988). The material in this section for Mosaic mines and Florida platforms was taken from Public record Mosaic Phosphate reports via Field Trip Guide Book No. 67. The following exhibits and more information regarding the same can be provided in Discovery of the Complaint. Note should be take that these studies hide critical issues of Water Origin theories that these Mining and Energy corps have hidden from Mankind and the Tax payers for their Enterprise operation for decades.