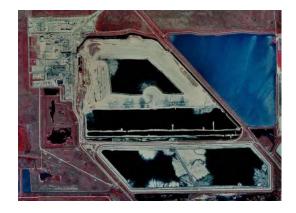

part of a massive Big Pharma complex and Eugenics operation covered up by old retirees in Florida and its market for Cancer bleeding into our young children and families.

Figure A. Aerial Photo of a chemical plant and its associated gypsum stacks and cooling water ponds.

Figure B. Oblique view of a gypsum stack and Cooling water ponds.

Twenty-two gypsum stacks have been built at 14 chemical plants in, and adjacent to, the Central Florida Phosphate District. Their locations are shown in Figure C. Most chemical plants import anhydrous ammonia and combine it with phosphoric acid to make various fertilizers and animal feed ingredients. Some phosphate chemical plants have been equipped with uranium extraction circuits to recover uranium as a byproduct.