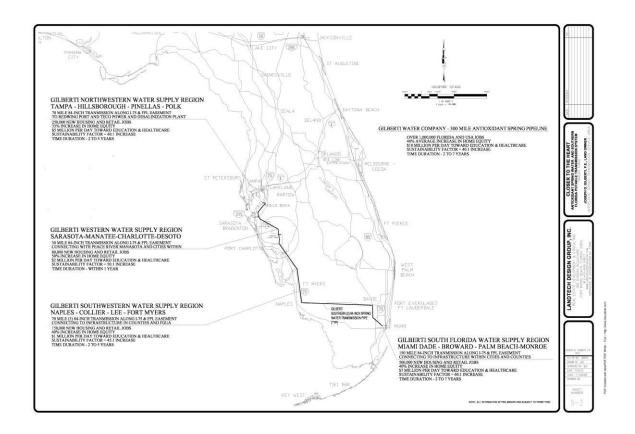

9. A proposed 15 County, 60 City Transmission System to serve Tampa to South Florida antioxidant spring water is hidden by all Florida Leaders and the DEFENDANTS to keep Cancer and Opioids rising as an epidemic in Florida and USA. See Schematic below and FDOT Permit Tracking Number in District 1, 4, & 6 (FDOT Tracking No. 0032982 resubmitted on Feb 4, 2019 from submittals back to April 1, 2013 also to District 5 & 7 Tampa).

- 10. DEFENDANTS steal donations for Moffit by keeping cancer rising and invest in Cancer machines, medicines on the Stock Market as they watch our dead children and families react to different water treatment mixtures mixing from different polluted rivers, different arsenic ground water resources and interconnecting systems like Peace River Manasota and Tampa Bay Water supply. Knowing Mosaic mining spills with Radioactive gypsum boards, hurricane spills and unknown spills in the swamp occur constantly. Just to feed the Doctors and Lawyers who kick it back to the Cops, Judges and Developers like Lennar, WCI, Palmer Ranch, Lakewood Ranch, Pat Neil Communities, Land Solutions, Land Holding South, Wheel Lock, Lee Pallardy, Culverhouse, High Hat Ranch, Moffit Cancer Centers, Benderson Development, Debartolo Development and many more as this case opens nationally.
- 11. DEFENDANTS violated the Florida Unfair and Deceptive Trade Practices Act by forming predatory loans on targeted large tracts of land that have secret underground endless alkaline spring water rivers to hide them from the Public and steal lands, see Sarasota ongoing Cases 2011 CA 004209 NC, 2015 CA 006544 NC and 2016 CA 000205 NC. THE ENGINEER'S client Cecil Daughtrey has petitioned to the US Supreme Court since October 2018 (US Supreme Court Case Docket 18-1110) on Terrorism Acts surrounding this US Resource, kidnapping of his THE ENGINEER by DEFENDANTS and Fraud by US Middle District courts with Lawyers and Trustee Luis Rivera II of Gray Robinson Law and Henderson Franklin Law in Fort Myers Florida.
- 12. In this particular area of west Florida, DEFENDANTS attacked THE ENGINEER and his clients Cecil Daughtrey Jr. and Robert Flint of Flint Farms in Sarasota, Desoto and Manatee Counties, on both sides of THE ENGINEERS land to prevent the 300mile Spring Water Transmission in FDOT and multi agency permitting since 2012 to serve over 10million taps from

Sarasota to Miami down Interstate I-75 and US Hwy 27, from West Florida to South Florida. DAUGHTREY lacked the ability to repay the \$2.3million dollar predatory loan as he never had a Job nor realized the water resource's ability to connect to a Regional system or its critical Medical and Public need to provide cleaner and less expensive Drinking Water to millions of Taps of Hospitals, Homes, businesses and Schools. See US Middle District Cases ongoing 9:13-bk-14831-FMD Daughtrey vs Rivera and 9:19-ap-00104-FMD Gilberti vs Rivera.