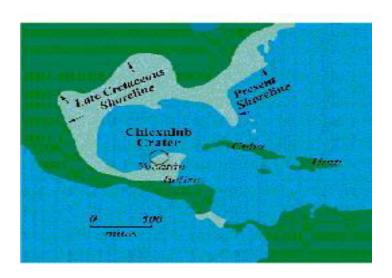

Figure E. Limits Florida Platform remaining from the KT Event or Yucatan meteor impact that created the Gulf of Mexico and kill the last of the Dinosaurs

|                                                                 | PANH                                    | ANDLE                                    |                     | N. FLORIDA                              |    |                |           | S. FLORIDA                                                                 |                     |                    |            | SYSTEM    | ERATHEM  | AGE<br>(Ma)    |
|-----------------------------------------------------------------|-----------------------------------------|------------------------------------------|---------------------|-----------------------------------------|----|----------------|-----------|----------------------------------------------------------------------------|---------------------|--------------------|------------|-----------|----------|----------------|
| Undifferentiated                                                |                                         |                                          |                     | Undifferentiated                        |    |                |           | Undifferentiated Sediments                                                 |                     |                    | Holocene   | Α.        |          | -0.01-         |
| 1                                                               | Holocene -<br>Sedi                      | Pleistoco<br>ments                       | ene                 | Holocene - Pleistocene<br>Sediments     |    |                |           | Anastasia Miami Key Largo Limestone  Fort Thompson Formation  Bermont Beds |                     | Pleistocene        | Quaternary |           | 0.01     |                |
|                                                                 |                                         |                                          |                     |                                         |    | Nashua         |           | Caloosahatchee For                                                         |                     | 2006               | Plei       |           |          |                |
| Correction                                                      | 200000000000000000000000000000000000000 | Intracoastal Miccosu<br>Formation Format |                     | Cypresshead Formation                   |    |                |           | Tamiami Formatio                                                           |                     | ion                | Pliocene   |           |          | - 2.6 -        |
| Coarse<br>Clastics Jackson Bluff                                |                                         |                                          |                     |                                         |    | ╟              |           | Lana Ka                                                                    | Long Key Stock      |                    |            |           |          |                |
| Pensacola<br>Clay                                               | 10713111                                | nation                                   | Alum Bluff<br>Group |                                         |    | П              |           | Bone<br>Valley                                                             | Long Ke<br>Formatio | Internal           |            |           |          | - 5.3 -        |
|                                                                 | Choctawhatchee                          | Formation                                |                     | Coosawhatchie & S                       |    |                |           | Member                                                                     |                     |                    |            |           |          |                |
|                                                                 | Intracoastal<br>Formation               | Shoal River<br>Formation                 |                     | Formations                              |    |                |           | Peace River                                                                |                     |                    |            | Neogene   | Cenozoic |                |
|                                                                 | Bruce Creek<br>Limestone                | Oak Grove<br>Sands                       |                     |                                         |    | Hawthorn Group |           | Fo                                                                         | rmation             | Hawthorn Group     | Miocene    |           | Cer      |                |
|                                                                 | Chi                                     | oola<br>ation                            |                     |                                         |    | Ĭ              |           |                                                                            |                     |                    |            |           |          |                |
|                                                                 | Torreya Dog                             |                                          |                     | Marks Head<br>Formation                 | Ĭ. |                |           |                                                                            |                     |                    |            |           |          |                |
|                                                                 |                                         |                                          | Dogtown<br>Member   |                                         |    |                | ŀ         | -                                                                          |                     | -                  |            |           |          |                |
|                                                                 | Forn                                    | nation                                   | Sopchoppy<br>Member |                                         |    |                |           | Tampa                                                                      |                     |                    |            |           |          |                |
| Chattahoochee<br>Formation                                      |                                         | 1000                                     | St. Marks           | Penney Farms Formation                  |    | 1              |           | Member                                                                     | Arcadia             |                    |            |           |          |                |
| Formation Formation  Chickasawhay Limestone  Suwannee Limestone |                                         |                                          |                     |                                         | 1  |                | Formation |                                                                            |                     | H                  | Ê          | - 23.0    |          |                |
| Bucatunna                                                       | Byram                                   | Bridgeb                                  | oro                 | Suwannee<br>Limestone                   |    |                |           | Nocatee<br>Member                                                          |                     |                    | Oligocene  |           |          |                |
| Clay<br>Member                                                  | Formation                               | Mariani<br>Limesto                       | na                  |                                         |    |                |           | Suwannee<br>Limestone                                                      |                     | ō                  | 6          |           |          |                |
| Ocala Limestone  Bumpnose Limestone Member                      |                                         |                                          |                     | Ocala Limestone                         |    |                |           | Ocala Limestone                                                            |                     |                    | Eocene     | Paleogene |          | <b>−33.9</b> · |
| Lisbon Formation                                                |                                         |                                          |                     | Avon Park Formation                     |    |                |           | Avon Park Formation                                                        |                     |                    | 1 8        |           |          |                |
| Tallahatta Formation                                            |                                         |                                          |                     | Oldsmar Formation  Cedar Keys Formation |    |                |           | Oldsmar Formation  Cedar Keys  Rebecca                                     |                     |                    | ene        |           |          | -55.8-         |
| Wilcox Group Undifferentiated                                   |                                         |                                          |                     |                                         |    |                | #0150     | Formation                                                                  |                     | Shoals<br>Dolomite | Paleocene  |           |          | 65.5           |