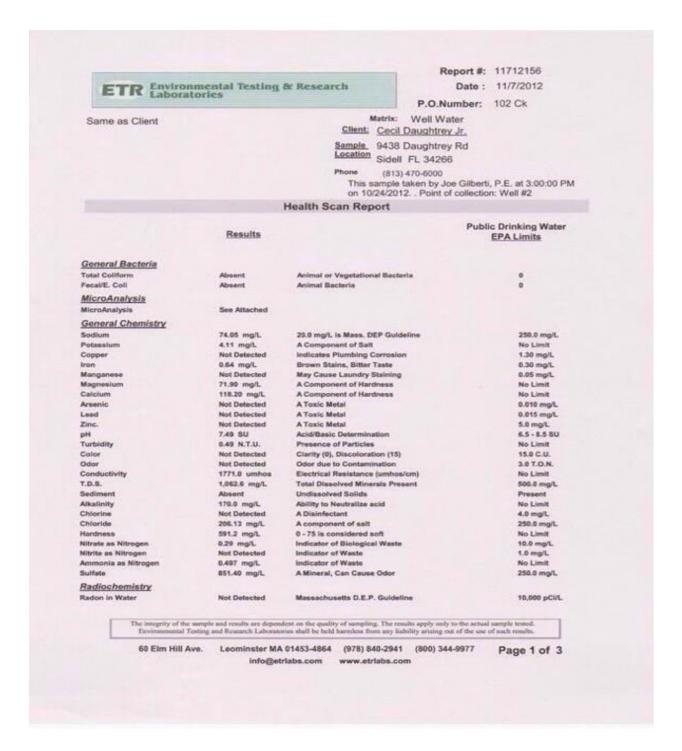

See Unique Underground River natural ready to drink spring Water Antioxidant readings that can be verified in ONE HOUR by any lab of the Courts choice as THE ENGINEER will grant access immediately to find more across the Nation in days.

Unique Alkaline Mineral Spring Water Readings tied to Secret Underground Ocean isolated under Daughtrey and Gilberti Sarasota lands hidden by SWFWMD, Sarasota-Charlotte-Desoto County, Peace River Manasota Lawyer, Engineers and consultants and EPA