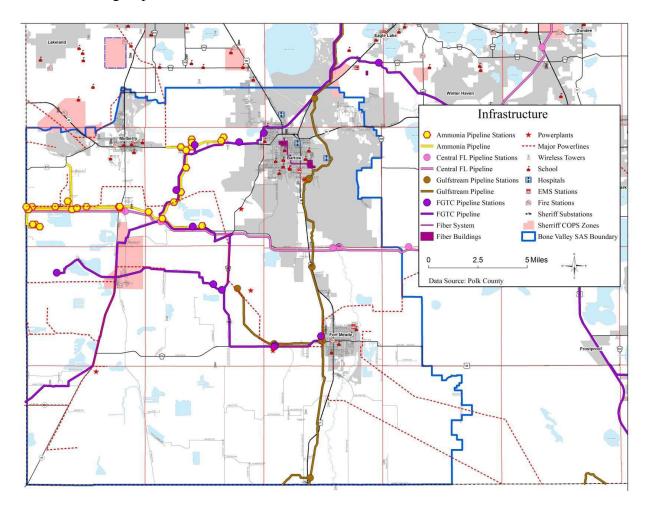

- 65. Above is a picture of the DEFENDANTS and Enterprise who place mines next to Schools and homes to fill cancer centers and create RED TIDE blooms at the mouth of Rivers exiting to West Florida Coastal Waters from Tampa to Lee County along the Peace River Corridor. Southwest Florida Water Management District and the Department of Interior formed the EPA in 1974 with the Bush Family influences and FEDERAL RESERVE BOARD to create colleges, Medicines, Deaths, Wars and more as this World knowledge THE ENGINEER provides with Gilberti KT Hypothesis changes Water Origin Theory and teaches other Nations how to find millions more in days. DEFENDANTS perfectly planned for Hurricanes and spills along rivers to blame RED TIDE on sickness that is really RADIOACTIVE Water supply by DEFENDANTS to kill millions over decades and it getting worse. DEFENDANTS are in an enterprise to hide the contamination setups planned to create a massive cancer cluster from Tampa to south Florida to employ Doctors, Lawyers, sell medicine and medical machines, etc., at the cost of millions of lives over decades on Americans and Tourist and to overspend on unnecessary infrastructure to pay off investors like FPL and Duke energy during elections times to vote within States and Federal funds to keep the RACKET moving on Water supply Eugenics tied to Big Pharma and Military complex.
- 66. Below is a diagram of numerous pipelines interconnecting Mosaic mines transecting fuels and Ammonias pipelines along neighborhood right-of-ways and roads that leak into water tables and rivers killing fish and wildlife. These lines are indicators of the DEFENDANTS enterprise that used Florida Forever Trust funds next to THE ENGINEERS land after Hurricane Charlie for Longino, Walton and Carlton ranch to connect an old gypsum stack at RV Griffin in Desoto County from Carlton WTP to Peace River WTP. The DEFENDANTS are mimicking the same systems in the northern Phosphate district to fill cancer centers with Moffit with Progress Energy Nuclear power plant spills in Crystal River, then using poor water supplies

to fill Cancer centers from showers in homes inducing radioactive treated water and poor bottled water now using Tap water too.

67. Mosaic's Four Corners Mine produces phosphate rock from phosphate-rich sediments of the Miocene-Pliocene Peace River Formation. Including the old American Cyanamid Fort Lonesome operation, the mine consists of approximately 62,000 acres located in Hillsborough, Manatee, and Polk Counties, Florida. Average annual production is about 7 million metric tons per year. Draglines are used for mine excavation; currently 7 are in operation. Mining depths range from 40 to 80 feet. Approximately 30 feet of overburden, consisting primarily of quartz sand, are stripped to expose the phosphate-rich sediments (matrix) of the Miocene-Pliocene Peace River Formation. Excavated matrix is slurried with water and pumped by pipelines to on-site beneficiation facilities, where phosphate rock is separated from gangue