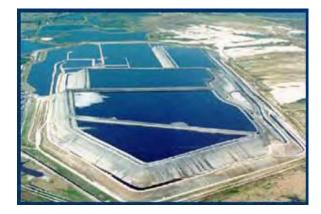

part of a massive Big Pharma complex and Eugenics operation covered up by old retirees in Florida and its market for Cancer bleeding into our young children and families.

Figure A. Aerial Photo of a chemical plant and its associated gypsum stacks and cooling water ponds.

Figure B. Oblique view of a gypsum stack and Cooling water ponds.

Twenty-two gypsum stacks have been built at 14 chemical plants in, and adjacent to, the Central Florida Phosphate District. Their locations are shown in Figure C. Most chemical plants import anhydrous ammonia and combine it with phosphoric acid to make various fertilizers and animal feed ingredients. Some phosphate chemical plants have been equipped with uranium extraction circuits to recover uranium as a byproduct.