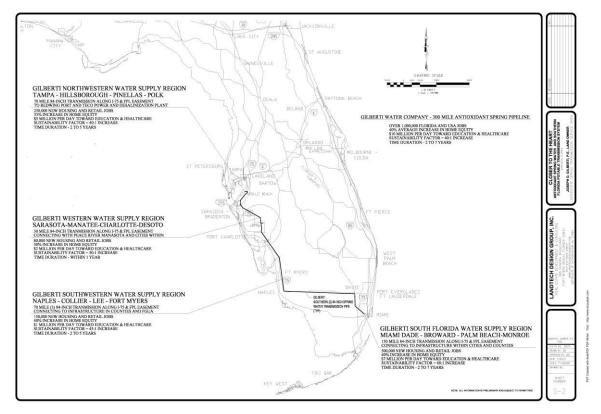

9. A proposed 15 County, 60 City Transmission System to serve Tampa to South Florida antioxidant spring water is hidden by all Florida Leaders and the DEFENDANTS to keep Cancer and Opioids rising as an epidemic in Florida and USA. See Schematic below and FDOT Permit Tracking Number in District 1, 4, & 6 (FDOT Tracking No. 0032982 resubmitted on Feb 4, 2019 from submittals back to April 1, 2013 also to District 5 & 7 Tampa).