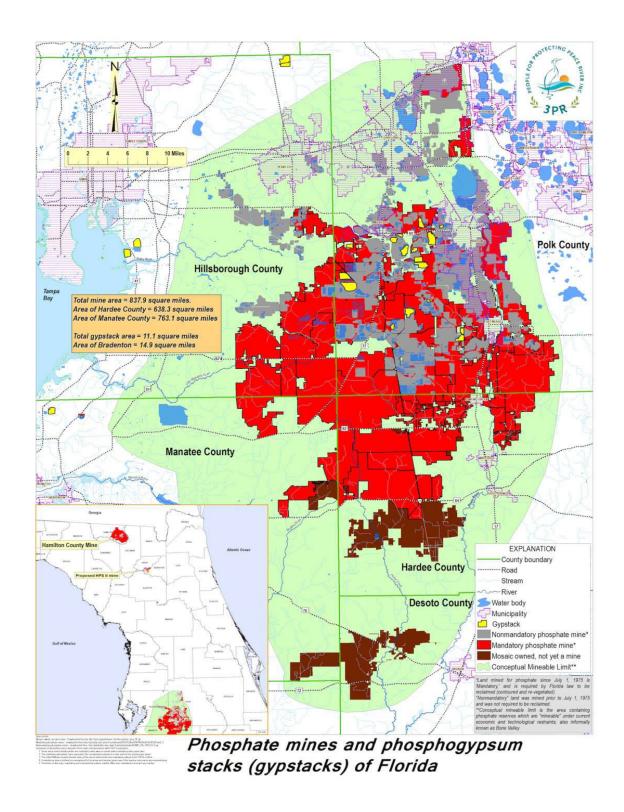

Figure C

The bottom of this Phosphate area shown ends at THE ENGINEERS property where Mosaic and Desoto County are planning another Attack on America's No1 Drinking Water never seen before on Earth. No Water mixture is even close for Magnesium and Calcium and this Eugenics operation was part of getting this specific site under THE ENGINEERS land in Sarasota for over 40yrs!

- 65. Above is a picture of the DEFENDANTS and Enterprise who place mines next to Schools and homes to fill cancer centers and create RED TIDE blooms at the mouth of Rivers exiting to West Florida Coastal Waters from Tampa to Lee County along the Peace River Corridor. Southwest Florida Water Management District and the Department of Interior formed the EPA in 1974 with the Bush Family influences and FEDERAL RESERVE BOARD to create colleges, Medicines, Deaths, Wars and more as this World knowledge THE ENGINEER provides with Gilberti KT Hypothesis changes Water Origin Theory and teaches other Nations how to find millions more in days. DEFENDANTS perfectly planned for Hurricanes and spills along rivers to blame RED TIDE on sickness that is really RADIOACTIVE Water supply by DEFENDANTS to kill millions over decades and it getting worse. DEFENDANTS are in an enterprise to hide the contamination setups planned to create a massive cancer cluster from Tampa to south Florida to employ Doctors, Lawyers, sell medicine and medical machines, etc., at the cost of millions of lives over decades on Americans and Tourist and to overspend on unnecessary infrastructure to pay off investors like FPL and Duke energy during elections times to vote within States and Federal funds to keep the RACKET moving on Water supply Eugenics tied to Big Pharma and Military complex.
- 66. Below is a diagram of numerous pipelines interconnecting Mosaic mines transecting fuels and Ammonias pipelines along neighborhood right-of-ways and roads that leak into water tables and rivers killing fish and wildlife. These lines are indicators of the DEFENDANTS enterprise that used Florida Forever Trust funds next to THE ENGINEERS land after Hurricane Charlie for Longino, Walton and Carlton ranch to connect an old gypsum stack at RV Griffin in Desoto County from Carlton WTP to Peace River WTP. The DEFENDANTS are mimicking the same systems in the northern Phosphate district to fill cancer centers with Moffit with Progress Energy Nuclear power plant spills in Crystal River, then using poor water supplies