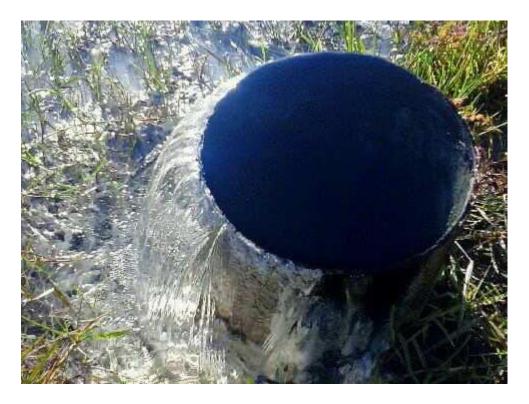

Schools, Healthcare and cleaning up the Oceans and Rivers Mosaic Phosphate and the DEFENDANTS Destroy to kill our Water supplies and Children.

1969 Floridan Well (Earth Coring) dug 1509' deep accessing Oceans beneath the Earth located at my Land at 9438 Daughtrey Road, Sarasota Florida 34266. This Well was hidden and in permit files for SWFWMD for decades

See Unique Underground River natural ready to drink spring Water Antioxidant readings that can be verified in ONE HOUR by any lab of the Courts choice as THE ENGINEER will grant access immediately to find more across the Nation in days.