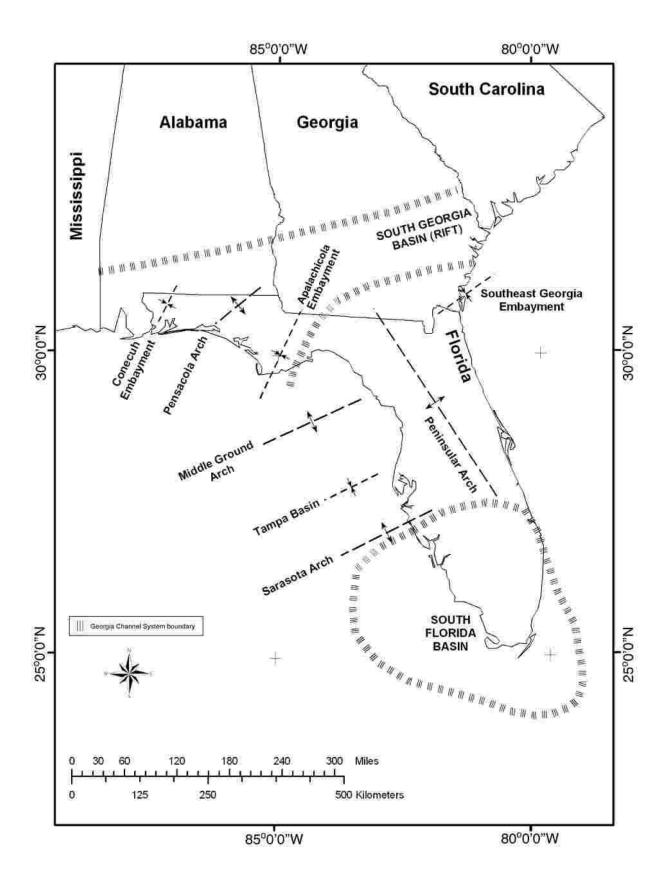

than the flanking basins. However, faulting of the basement rocks created many of the structural features recognized on the pre-mid-Jurassic surface (Barnett 1975; Smith and Lord 1997). Faults disrupting the Upper Jurassic sediments have been identified in northwestern Florida; some displacements exceed 305 m (1000 ft) (Lloyd 1989). Miller (1986) recognized a number of known or suspected Cenozoic faults that affect the Floridan Aquifer System. Duncan et al. (1994) identified faulting in the Lower to Middle Eocene Oldsmar Formation. A number of hydrogeologic and geomorphic investigations have proposed the existence of faults (Wyrick 1960; Leve 1966; Lichtler et al. 1968; Pirkle 1970; White 1970). The faults in the Cenozoic section have very limited displacement, generally less than 30.5 m (100 ft) and are difficult to identify due to limited displacement, well control, few "marker" beds, erosional disconformities, and karstification. Little has been said concerning folding of post-mid-Jurassic sediments on the Florida Platform. Missimer and Maliva (2004) believe that folding is more widespread on the Florida Platform than is presently recognized due to the limited amount of detailed subsurface data. They recognized folding with associated fracturing and faulting in the sediments of the Intermediate (Miocene-Pliocene sediments) and Floridan Aquifer systems (Eocene-Oligocene sediments) on the southern portion of the platform. They postulated that the interaction of the Caribbean and North American plates in the Late Miocene to Pliocene produced the folds, fractures, and faults. The oldest features recognized as affecting deposition of post-mid-Jurassic sediments on the platform are expressed on the pre-mid-Jurassic surface (Arthur 1988). The Mesozoic structural features affecting deposition of sediments include a series of basins or embayments and arches (figure 2). Some of these features affected deposition into the mid-Cenozoic (for example, the South Florida basin; Scott 1988). Other features affected the deposition into the late Cenozoic (for example, the Apalachicola Embayment; Schmidt 1984). The Peninsular Arch affected deposition from the Jurassic through the Cretaceous and was

intermittently positive during the Cenozoic (Miller 1986). The Cenozoic structural features affecting deposition are shown in figure 3. One of the more interesting structural features of the Florida Platform is a southwest-tonortheast trending low that has affected deposition from the mid-Jurassic until at least the Middle Miocene. Some portions of the feature continued to affect deposition through the Pleistocene. This feature has an extended list of names that have been applied to all or parts of it. An excellent review of the names applied to the feature was presented by Schmidt (1984) and Huddlestun (1993). However, Georgia Channel System is the name that has been applied to the entire sequence (Huddlestun 1993) (figs. 2, 3).

Figure E. Limits Florida Platform remaining from the KT Event or Yucatan meteor impact that created the Gulf of Mexico and kill the last of the Dinosaurs

|                                                                 | PANH                                    | ANDLE                                    |                     | N. FLORIDA                              |    |                |           | S. FLORIDA                                                                 |                     |                    |            | SYSTEM    | ERATHEM  | AGE<br>(Ma)    |
|-----------------------------------------------------------------|-----------------------------------------|------------------------------------------|---------------------|-----------------------------------------|----|----------------|-----------|----------------------------------------------------------------------------|---------------------|--------------------|------------|-----------|----------|----------------|
| Undifferentiated                                                |                                         |                                          |                     | Undifferentiated                        |    |                |           | Undifferentiated Sediments                                                 |                     |                    | Holocene   | Α.        |          | -0.01-         |
| 1                                                               | Holocene -<br>Sedi                      | Pleistoco<br>ments                       | ene                 | Holocene - Pleistocene<br>Sediments     |    |                |           | Anastasia Miami Key Largo Limestone  Fort Thompson Formation  Bermont Beds |                     | Pleistocene        | Quaternary |           | 0.01     |                |
|                                                                 |                                         |                                          |                     |                                         |    | Nashua         |           | Caloosahatchee For                                                         |                     | 2006               | Plei       |           |          |                |
| Correction                                                      | 200000000000000000000000000000000000000 | Intracoastal Miccosu<br>Formation Format |                     | Cypresshead Formation                   |    |                |           | Tamiami Formatio                                                           |                     | ion                | Pliocene   |           |          | - 2.6 -        |
| Coarse<br>Clastics Jackson Bluff                                |                                         |                                          |                     |                                         |    | ╟              |           | Lana Ka                                                                    | Long Key Stock      |                    |            |           |          |                |
| Pensacola<br>Clay                                               | 10713111                                | nation                                   | Alum Bluff<br>Group |                                         |    | П              |           | Bone<br>Valley                                                             | Long Ke<br>Formatio | Internal           |            |           |          | - 5.3 -        |
|                                                                 | Choctawhatchee                          | Formation                                |                     | Coosawhatchie & S                       |    |                |           | Member                                                                     |                     |                    |            |           |          |                |
|                                                                 | Intracoastal<br>Formation               | Shoal River<br>Formation                 |                     | Formations                              |    |                |           | Peace River                                                                |                     |                    |            | Neogene   | Cenozoic |                |
|                                                                 | Bruce Creek<br>Limestone                | Oak Grove<br>Sands                       |                     |                                         |    | Hawthorn Group |           | Fo                                                                         | rmation             | Hawthorn Group     | Miocene    |           | Cer      |                |
|                                                                 | Chi                                     | oola<br>ation                            |                     |                                         |    | Ĭ              |           |                                                                            |                     |                    |            |           |          |                |
|                                                                 | Torreya Dog                             |                                          |                     | Marks Head<br>Formation                 | Ĭ. |                |           |                                                                            |                     |                    |            |           |          |                |
|                                                                 |                                         |                                          | Dogtown<br>Member   |                                         |    |                | ŀ         | -                                                                          |                     | -                  |            |           |          |                |
|                                                                 | Forn                                    | nation                                   | Sopchoppy<br>Member |                                         |    |                |           | Tampa                                                                      |                     |                    |            |           |          |                |
| Chattahoochee<br>Formation                                      |                                         | 1000                                     | St. Marks           | Penney Farms Formation                  |    | 1              |           | Member                                                                     | Arcadia             |                    |            |           |          |                |
| Formation Formation  Chickasawhay Limestone  Suwannee Limestone |                                         |                                          |                     |                                         | 1  |                | Formation |                                                                            |                     | H                  | Ê          | - 23.0    |          |                |
| Bucatunna                                                       | Byram                                   | Bridgeb                                  | oro                 | Suwannee<br>Limestone                   |    |                |           | Nocatee<br>Member                                                          |                     |                    | Oligocene  |           |          |                |
| Clay<br>Member                                                  | Formation                               | Mariani<br>Limesto                       | na                  |                                         |    |                |           | Suwannee<br>Limestone                                                      |                     | ō                  | 6          |           |          |                |
| Ocala Limestone  Bumpnose Limestone Member                      |                                         |                                          |                     | Ocala Limestone                         |    |                |           | Ocala Limestone                                                            |                     |                    | Eocene     | Paleogene |          | <b>−33.9</b> · |
| Lisbon Formation                                                |                                         |                                          |                     | Avon Park Formation                     |    |                |           | Avon Park Formation                                                        |                     |                    | 1 8        |           |          |                |
| Tallahatta Formation                                            |                                         |                                          |                     | Oldsmar Formation  Cedar Keys Formation |    |                |           | Oldsmar Formation  Cedar Keys  Rebecca                                     |                     |                    | ene        |           |          | -55.8-         |
| Wilcox Group Undifferentiated                                   |                                         |                                          |                     |                                         |    |                | #0150     | Formation                                                                  |                     | Shoals<br>Dolomite | Paleocene  |           |          | 65.5           |