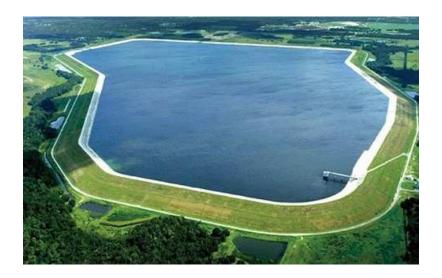

#### **FACTUAL BACKGROUND**

- 1. A large \$500 million reservoir (RV Griffin) was installed and a 20mile 42-inch Water main by Southwest Florida Water Management (SWFWMD), Peace River Manasota Water Supply Authority (PRMWA) stole 50 states of Grant money by to hide a secret underground Alkaline River tied to an Ocean under Joe Gilberti's land and Cecil Daughtrey lands with unlimited Cancer slowing ready to drink Spring Water after Hurricane Charlie. Southwest Florida Management and Sarasota county gave Florida Forever Trust funds to Longino, Carlton and Walton Ranches along the this improvement who also have known of this secret underground River as these families have grown up for generations together and the Well accessing the Secret isolated river was dug in 1969 and had a WUP with SWFWMD These SWFWMD Reservoirs like RV Griffin are for since 2001. essentially high maintenance ZIKA PONDS that we have permit plans showing to convert these potential Water supply terror attacks to a Power plant with our endless underground spring water resource, engineering plans and connection. This Reservoir extorted American Tax money for Power corps in the area like FPL, Duke Energy and PRECO while creating cancer clusters, death of Americans at the Tap to millions and a potential and above sky terror attack from Pesticide Planes at the Reservoir hidden in a Swamp of Trees where low flying plains and drones cannot be detected. See FEMA Stafford Act 6.11.
- 2. A simple Water health scan and pump report can verify this World Drinking Water resource in a few hours which eliminates billions of Tax dollars being wasted by SWFWMD, West Florida County commissioners, Peace river Manasota and Florida Forever Trust funds building these Poor Water Supply systems from Poor Water supply resources pursuant to FDEP 62-555 (310)
- 3. All plans and regional permit petitions have been ready for approval and obtained by FDEP director Jon Iglehart in Fort Myers Florida. Application fees of \$10,300 cleared by FDEP in November 2013 with Brian Dietz P.E.; these permits were transferred to FDEP Fort Myers Florida December 31, 2013. Resubmitted was done again after hurricane Irma where FPL, Duke, and all Florida leaders, SWFWMD,

Page 8

ZIKA Pond Reservoirs built to Hide Secret Underground River of Spring Water to fill Cancer Centers using a Lower Level of Service in the Swamp subject to Pesticide plans, drone attacks pursuant to Stafford Act 6.11