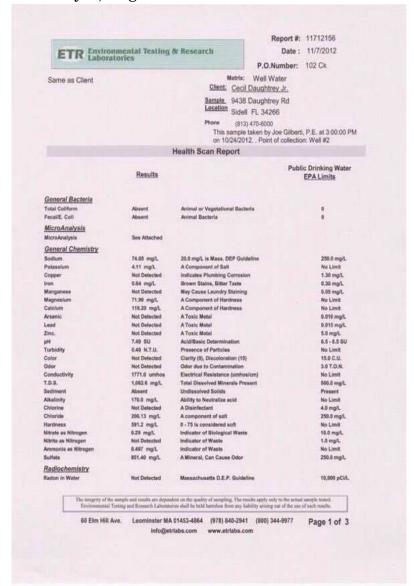

1969 Floridan Well (Earth Coring) dug 1509' deep accessing Oceans beneath the Earth located at my Land at 9438 Daughtrey Road, Sarasota Florida 34266. This Well was hidden and in permit files for SWFWMD for decades

Endless less expensive Alkaline Mineral Spring Water Supply

Four county commissioners via Sarasota, Desoto, Charlotte and Manatee County own this Regional system.

Unique Alkaline Mineral Spring Water Readings tied to Secret Underground Ocean isolated under Daughtrey and Gilberti Sarasota lands hidden by SWFWMD, Sarasota-Charlotte-Desoto county, Peace River Manasota Lawyer, Engineers and consultants and EPA