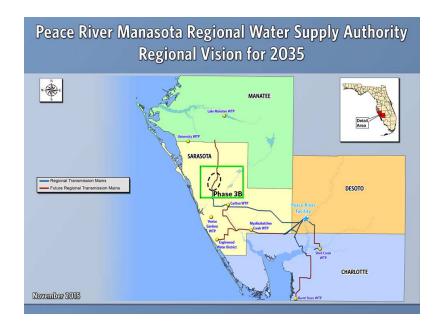

## 300-mile Antioxidant pipeline solves Florida North South Water Conflict submitted to FDOT in 2014 on file

Local Peace River Manasota Water Supply Infrastructure adjacent to Daughtrey and Gilberti Lands used ELAPP in Sarasota, Peace River Manasota Water Supply Authority, SWFWMD and Florida Forever Trust Funds with Carlton, Walton and Longino to hide this Resource and build unnecessary RV Griffin Reservoir on this Map

Peace River Manasota Water Supply System next to Daughtrey Lands hiding this Critical US Resource to fill Cancer Centers with US Families and Children from Radioactive Mosaic RED TIDE rivers water Supply VERSUS

Endless less expensive Alkaline Mineral Spring Water Supply

Four county commissioners via Sarasota, Desoto, Charlotte and Manatee County own this Regional system.

Unique Alkaline Mineral Spring Water Readings tied to Secret Underground Ocean isolated under Daughtrey and Gilberti Sarasota lands hidden by SWFWMD, Sarasota-Charlotte-Desoto county, Peace River Manasota Lawyer, Engineers and consultants and EPA