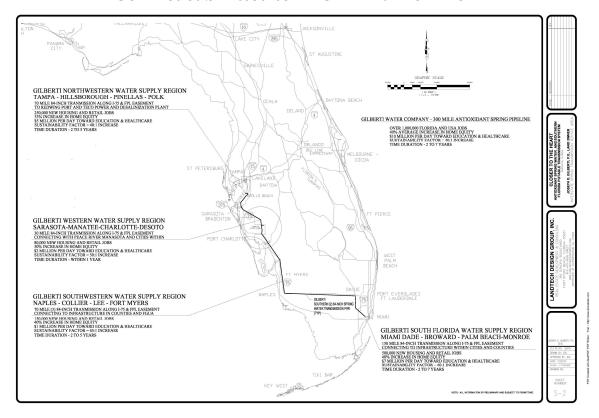

## 300-mile Antioxidant pipeline solves Florida North South Water Conflict submitted to FDOT in 2014 on file

Local Peace River Manasota Water Supply Infrastructure adjacent to Daughtrey and Gilberti Lands used ELAPP in Sarasota, Peace River Manasota Water Supply Authority, SWFWMD and Florida Forever Trust Funds with Carlton, Walton and Longino to hide this Resource and build unnecessary RV Griffin Reservoir on this Map