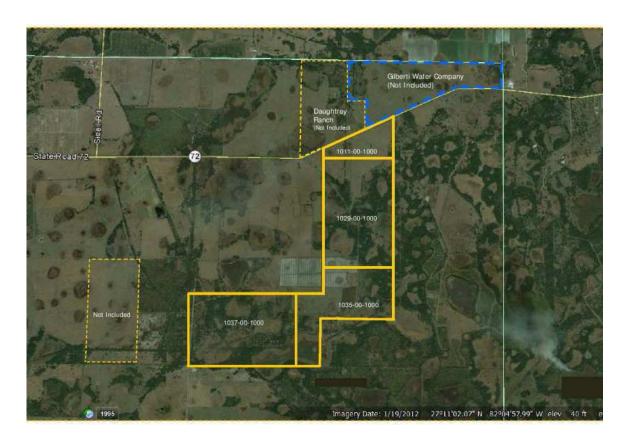

Daughtrey & Gilberti lands next to Peace River RV Griffin Reservoir located just south east in public record permit 5yrs. In the Mosaic Phosphate district with a Mining permit Gilberti obtained in 2009

1969 Floridan Well (Earth Coring) dug 1509' deep accessing Oceans beneath the Earth located at my Land at 9438 Daughtrey Road, Sarasota Florida 34266. This Well was hidden and in permit files for SWFWMD for decades