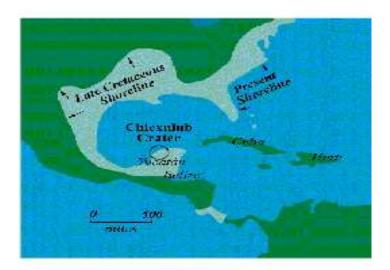

## **GILBERTI K-T HYPOTHESIS**

Yucatan Meteor Impact or K-T Event tilts Florida Platforms accessing Alkaline Spring Water Oceans beneath the Earth hidden 40yrs for Eugenics.