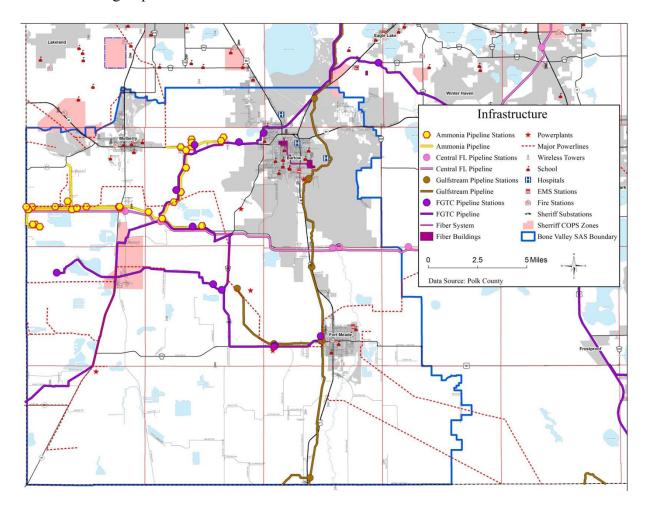

9. A proposed 15 County, 60 City Transmission System to serve Tampa to South Florida antioxidant spring water is hidden by all Florida Leaders and the DEFENDANTS to keep Cancer and Opioids rising as an epidemic in Florida and USA. See Schematic below and FDOT Permit Tracking Number in District 1, 4, & 6 (**FDOT Tracking No. 0032982** resubmitted on Feb 4, 2019 from submittals back to April 1, 2013 also to District 5 & 7 Tampa).

300-mile Antioxidant pipeline solves Florida North South Water Conflict submitted to FDOT in 2014

10. DEFENDANTS steal donations for Moffit by keeping cancer rising and invest in Cancer machines, medicines on the Stock Market as they watch our dead children and families react to different water treatment mixtures mixing from different polluted rivers, different arsenic ground water resources and interconnecting systems like Peace River Manasota and Tampa Bay Water supply. Knowing Mosaic mining spills with Radioactive gypsum boards, hurricane spills and unknown spills in the swamp occur constantly. Just to feed the Doctors and Lawyers who kick it back to the Cops, Judges and Developers like Lennar, WCI, Palmer Ranch, Lakewood Ranch, Pat Neil Communities, Land Solutions, Land Holding South, Wheel Lock, Lee Pallardy, Culverhouse, High Hat Ranch, Moffit Cancer Centers, Benderson Development, Debartolo Development and many more as this case opens nationally.