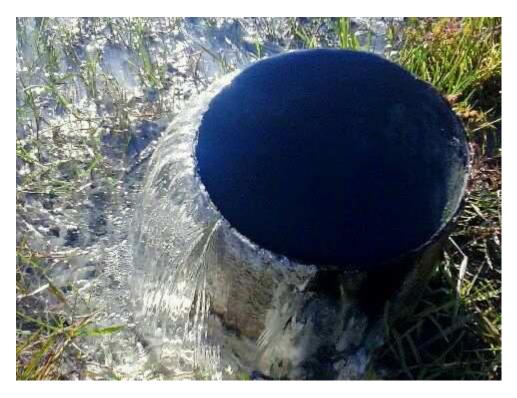

4. Access to a secret endless Underground River of Antioxidant Spring Water "Blue Gold" hidden since 1969 by the Department of Interior, Southwest Florida Water Management, Tampa Central Command, General Development Corp and Rothschild IMF Banks who fund our Federal Reserve with others is shown below. Live videos available with underground experts claiming nothing on Earth is even close to this World resource for America! And it's FREE as Water is FREE! It's the Cost to get to the Tap and THE ENGINEER reserves rights to make sure medicine is lowered in cost and World Bottling to pay for our Nations needs for Kids, Schools, Healthcare and cleaning up the Oceans and Rivers Mosaic Phosphate and the DEFENDANTS Destroy to kill our Water supplies and Children.

1969 Floridan Well (Earth Coring) dug 1509' deep accessing Oceans beneath the Earth located at my Land at 9438 Daughtrey Road, Sarasota Florida 34266. This Well was hidden and in permit files for SWFWMD for decades

See Unique Underground River natural ready to drink spring Water Antioxidant readings that can be verified in ONE HOUR by any lab of the Courts choice as THE ENGINEER will grant access immediately to find more across the Nation in days.