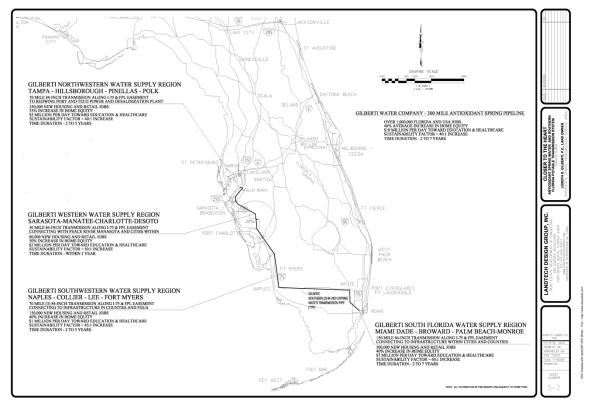

9. A proposed 15 County, 60 City Transmission System to serve Tampa to South Florida antioxidant spring water is hidden by all Florida Leaders and the DEFENDANTS to keep Cancer and Opioids rising as an epidemic in Florida and USA. See Schematic below and FDOT Permit Tracking Number in District 1, 4, & 6 (**FDOT Tracking No. 0032982** resubmitted on Feb 4, 2019 from submittals back to April 1, 2013 also to District 5 & 7 Tampa).

300-mile Antioxidant pipeline solves Florida North South Water Conflict submitted to FDOT in 2014

10. DEFENDANTS steal donations for Moffit by keeping cancer rising and invest in Cancer machines, medicines on the Stock Market as they watch our dead children and families react to different water treatment mixtures mixing from different polluted rivers, different arsenic ground water resources and interconnecting systems like Peace River Manasota and Tampa Bay Water supply. Knowing Mosaic mining spills with Radioactive gypsum boards, hurricane spills and unknown spills in the swamp occur constantly. Just to feed the Doctors and Lawyers who kick it back to the Cops, Judges and Developers like Lennar, WCI, Palmer Ranch, Lakewood Ranch, Pat Neil Communities, Land Solutions, Land Holding South, Wheel Lock, Lee Pallardy, Culverhouse, High Hat Ranch, Moffit Cancer Centers, Benderson Development, Debartolo Development and many more as this case opens nationally.

12. In this particular area of west Florida, DEFENDANTS attacked THE ENGINEER and his clients Cecil Daughtrey Jr. and Robert Flint of Flint Farms in Sarasota, Desoto and Manatee Counties, on both sides of THE ENGINEERS land to prevent the 300mile Spring Water Transmission in FDOT and multi agency permitting since 2012 to serve over 10million taps from Sarasota to Miami down Interstate I-75 and US Hwy 27, from West Florida to South Florida.