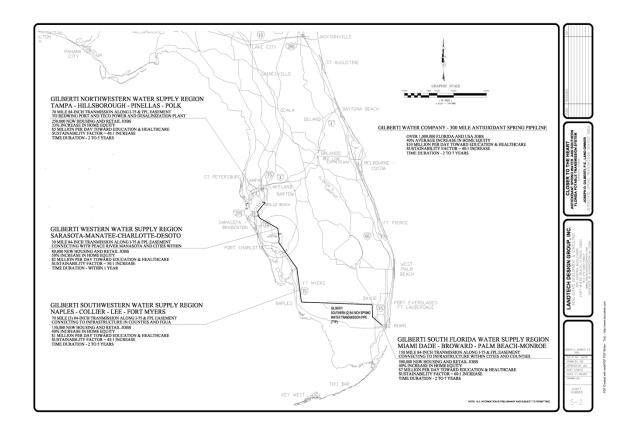

9. A proposed 15 County, 60 City Transmission System to serve Tampa to South Florida antioxidant spring water is hidden by all Florida Leaders and the DEFENDANTS to keep Cancer and Opioids rising as an epidemic in Florida and USA. See Schematic below and FDOT Permit Tracking Number in District 1, 4, & 6 (**FDOT Tracking No. 0032982** resubmitted on Feb 4, 2019 from submittals back to April 1, 2013 also to District 5 & 7 Tampa).

300-mile Antioxidant pipeline solves Florida North South Water Conflict submitted to FDOT in 2014

10. DEFENDANTS steal donations for Moffit by keeping cancer rising and invest in Cancer machines, medicines on the Stock Market as they watch our dead children and families react to different water treatment mixtures mixing from different polluted rivers, different arsenic ground water resources and interconnecting systems like Peace River Manasota and Tampa Bay Water supply. Knowing Mosaic mining spills with Radioactive gypsum boards, hurricane spills and unknown spills in the swamp occur constantly. Just to feed the Doctors and Lawyers who kick it back to the Cops, Judges and Developers like Lennar, WCI, Palmer Ranch, Lakewood Ranch, Pat Neil Communities, Land Solutions, Land Holding South, Wheel Lock, Lee Pallardy, Culverhouse, High Hat Ranch, Moffit Cancer Centers, Benderson Development, Debartolo Development and many more as this case opens nationally.