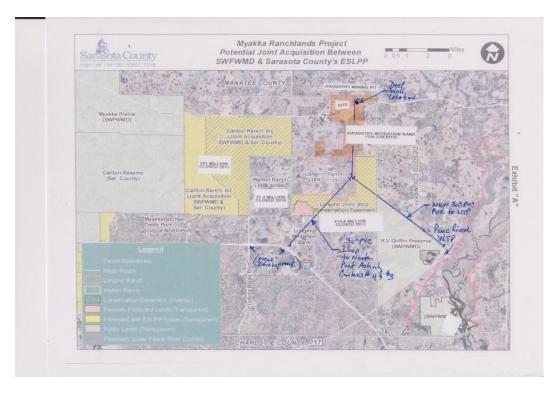

5. DEFENDANTS hide this US Resource with Tampa Central Command and Florida Leaders for decades per our investigations and set up Tax base systems to pay hundreds of millions to ex-Commissioners, and Ranchers next door timed after Hurricane Charlie while building the ZIKA Pond reservoirs like RV Griffin and Tampa CW Bill Young Reservoir in Hillsborough County with Tampa Bay Water Authority (The Tampa conflict Water Wars – see Florida Water wars). Below is millions spent to neighboring ranches on the same month THE ENGINEER and his clients land are attacked by the DEFENDANTS with a Levy to hide the US Resource from millions of People.

Millions in Florida Forever Trust funds to ex-Commissioner Longino next door same week Sarasota filed LEVY for \$120K to steal 2500acres of land with Resource w Swfwmd, Tax dollars illegally spent while US Resource attacked by DEFENDANTS