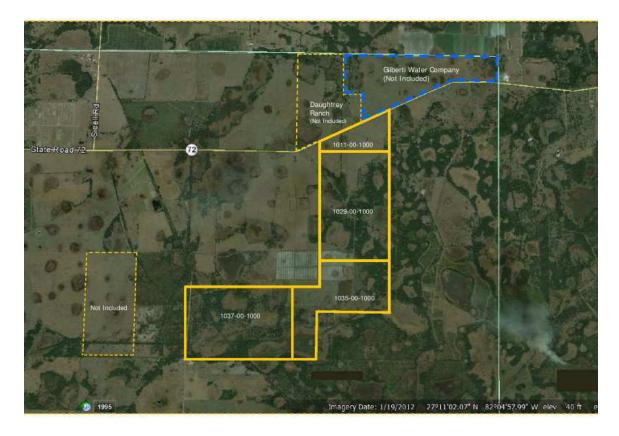

Unique Alkaline Mineral Spring Water Readings tied to Secret Underground Ocean isolated under Daughtrey and Gilberti Sarasota lands hidden by SWFWMD, Sarasota-Charlotte-Desoto County, Peace River Manasota Lawyer, Engineers and consultants and EPA

7. A diagram of the Peace River Loop system designed in 1991 that planned this attack with the FEDERAL RESERVE BOARD and Rothschild IMF Banks with Blue Gold Bush Family through Tampa McDill Air Force base Deep State Military Complex, Israel Mosaic Phosphate/Israel Chemicals LTD and Monsanto to build a Eugenics operation to poison regions of neighborhoods, create bottled water that causes more pollution with the EPA who also helped hid this with the FAKE Ice Comet Theory and Fake Global Warming initiatives like Kyoto Protocol that links to a purposely done BP Oil Spill this case discovery can prove. See diagram of Peace River loop system that can now have Earths' healthiest water to the Tap with lower water bills.

Four county commissioners via Sarasota, Desoto, Charlotte and Manatee County own this Regional system.

8. See LandTech Design Group, Inc., THE ENGINEERS corporation who filed a Notice of Intent to sue the EPA on December 19, 2018 where video links showing terrorism acts tied to Governor Rick Scott, Hillsborough State Attorney, Pam Bondi, Mark Ober, Chris Shaw, Judge Conrad, Judge Dominquez, Judge Mark Wolfe tied to the Enterprise during the Boston Bomb that was used in Tampa to raise THE ENGINEERS cyberstalking bond for Mosaic Phosphates lawyer from Greenberg Traurig, Dave Weinstein and Vin Marchetti timed with the attacking the critical lands, with a predatory loan forced used working with Sarasota to Tampa staff, leaders, local engineers and lawyers to impose a Sarasota Levy in the millions. The loaned millions to a poor farmer, Cecil Daughtrey, THE ENGINEERS Client (see Sarasota Case 2011 CA 004209 NC and US Supreme Court Case 18-1110) who never had a Job, hence the Truth and Lending act and TILA many lawyers and the Trustee Luis Rivera skated around for years in the US Middle District courts, Sarasota courts and now in the US Supreme Court. This Notice of Intent was copied to Judge Leon in Washington DC Federal courts in a Motion to intervene on the Trump Shutdown case referenced in this Complaint.

12. In this particular area of west Florida, DEFENDANTS attacked THE ENGINEER and his clients Cecil Daughtrey Jr. and Robert Flint of Flint Farms in Sarasota, Desoto and Manatee Counties, on both sides of THE ENGINEERS land to prevent the 300mile Spring Water Transmission in FDOT and multi agency permitting since 2012 to serve over 10million taps from Sarasota to Miami down Interstate I-75 and US Hwy 27, from West Florida to South Florida.