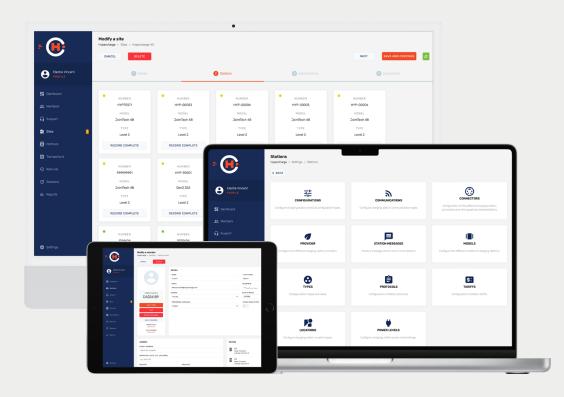

## **Administration Console.**

Support EV drivers accessing your charging stations with complete control via the cloud-based admin web portal:

- Multi-Site Management, Reporting, & Site Analytics
- Real-Time & Historical Usage Information
- Integrated Payment & Billing System
- 24/7/365 Monitoring & Call Centre Support
- Promotional Push Notifications to App
- Custom Branded Platform Available Upon Request