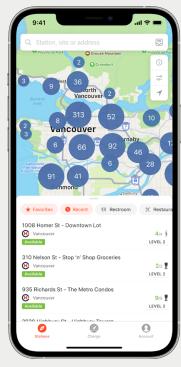

## Mobile App.

Discover and activate charging stations on the Hypercharge Mobile App, designed for ultimate ease-of-use & speed:

- Locate nearby charging stations from both Hypercharge and Roaming Partners
- See Real-Time Availability for Entire Network
- One Tap to Start Charging & Monitor Session
- Account Management with Digital Wallet
- Direct Customer Support for Immediate Driver Assistance