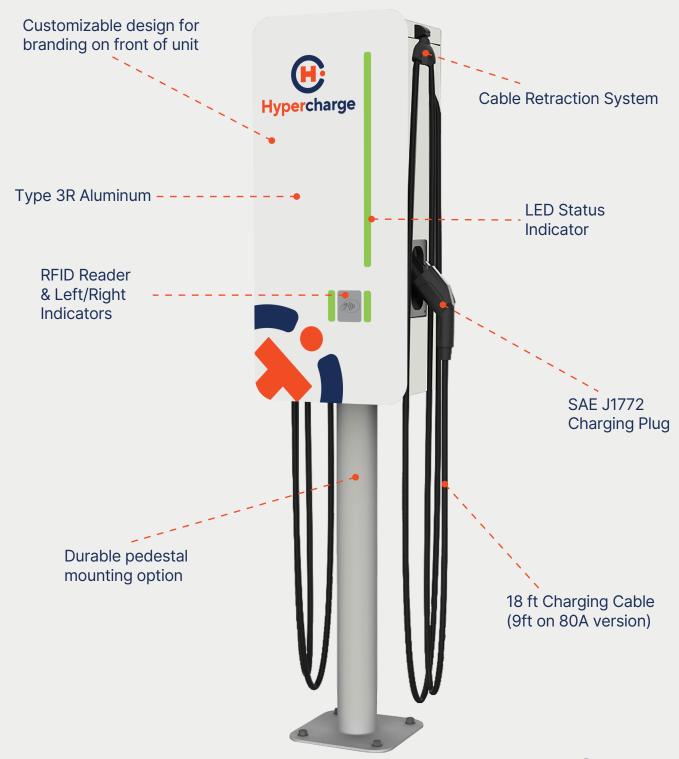

### JuiceBar Gen 3 Series: Level 2 AC EV Charger

# Features



# JuiceBar Gen 3 Series: Level 2 AC EV Charger

# Specifications

| Version                  | 40A                                          | 48A                                      | 80A                                        |
|--------------------------|----------------------------------------------|------------------------------------------|--------------------------------------------|
| Number of Ports          | 2                                            | 2                                        | 1                                          |
| Power Specifications     |                                              |                                          |                                            |
| Input Voltage            | 208/240 VAC                                  |