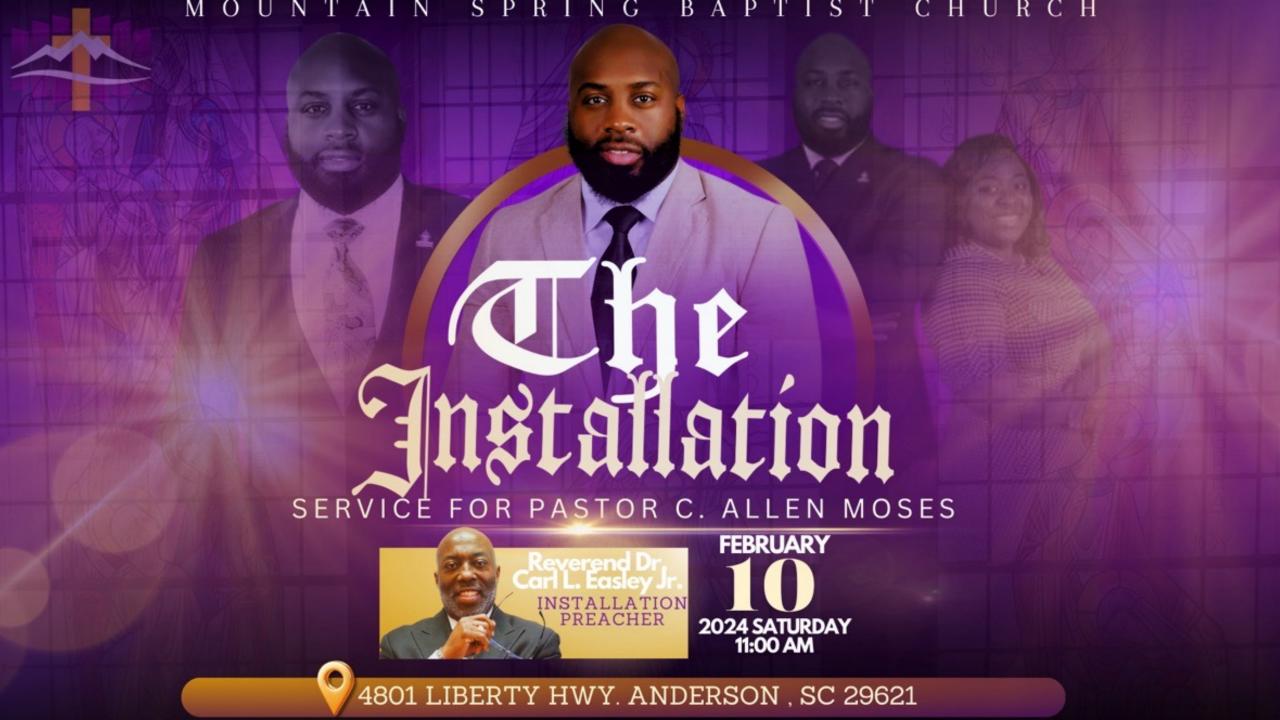

### INSTALLATION WEEKEND

As we continue the preparation for our Pastor Installation Weekend, we are inviting members of the Gospel Expressors to join in with our Praise Team to provide music for Sunday Service, February 11th at 11:00 AM. Please contact Sister Irene Shetrompf or Bro. Ken Hurt by today and let us know if you will participate, so that we can set a rehearsal schedule. Thank you!