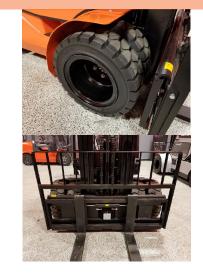

## **STANDARD FEATURES**

- 5,500lb Base Capacity
- 3 Stage Mast
- Full Free Lift
- 85" Lowered Mast Height
- 189" Max Raised Fork Height
- Premium Air Pneumatic tires
- Backup Alarm
- Rear View Mirrors
- LED Front and Rear Lights
- Integrated LED Turn Signals
- Tilt Steering Column
- Twin USB Power Ports for Electric personal or Business Devices
- Digital Systems Monitor Display
- Rubber Floor mat
- Load Backrest
- 3 Way Hydraulics Plumbed to Carriage
- 12mo/2000hr Manufacturer Warranty

## **SPECIFICATIONS**

| POWER TYPE LPG           | LPG (OPTIONAL DUAL FUEL) |
|--------------------------|--------------------------|
| BASE CAPACITY            | 5500 LBS                 |
| CAPACITY 24" LC @189"    | 4000 LBS                 |
| SERVICE WEIGHT           | 9370 LBS                 |
| TIRE SIZE (FRONT)        | 7.00-12-12PR             |
| TIRE SIZE (REAR)         | 6.00-9-10PR              |
| WHEELBASE                | 63"                      |
| MAST TILT ANGLE (F/R)    | 6/12                     |
| LIFT HEIGHT (3 STAGE)    | 189"                     |
| LOWERED HEIGHT           | 85"                      |
| FREE LIFT                | 73"                      |
| LENGTH (LESS FORKS)      | <b>96</b> "              |
| WIDTH                    | 45"                      |
| HEIGHT TO OVERHEAD GUARD | 84"                      |
| TURNING RADIUS           | <b>90</b> "              |
| GROUND CLEARANCE         | 4.33"                    |
| MAX GRADABILITY          | 20%                      |
| TRANSMISSION             | AUTO                     |
| TRANSMISSION SPEEDS      | 1 FWD / 1 RVS            |

## **FACTORY INSTALLED OPTIONS\***

**DUAL FUEL ENGINE SOLID TIRES (4) SOLID TIRES (6) SIDE SHIFTER** SIDE SHIFT FORK POSITIONER **DUAL DRIVE W/WIDE CARRIAGE FULL SUSPENSION SEAT** CAB W/HEAT, WIPERS, LED LIGHTS **AIR CONDITIONING** DUAL AIR FILTER (N/A W/ CAB) **VERTICAL EXHAUST FIRE EXTINGUISHER STROBE LIGHT REAR WORK LIGHT 4TH VALVE, LEVER AND HOSING REAR HORN HANDLE/BUTTON EATON STEERING** 