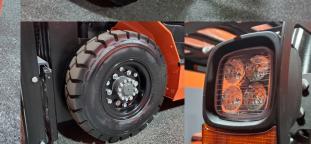

## **STANDARD FEATURES**

- 5,500lb Base Capacity
- 3 Stage Mast
- Full Free Lift
- 85" Lowered Mast Height
- 189" Max Raised Fork Height
- Premium Air Pneumatic tires
- Backup Alarm
- Rear View Mirrors
- LED Front and Rear Lights
- Integrated LED Turn Signals
- Tilt Steering Column
- Twin USB Power Ports for Electric personal or Business Devices
- Digital Systems Monitor Display
- Rubber Floor mat
- Load Backrest
- 3 Way Hydraulics Plumbed to Carriage
- 12mo/2000hr Manufacturer Warranty

## **SPECIFICATIONS**

| POWER TYPE LPG           | LPG (OPTIONAL DUAL FUEL) |
|--------------------------|--------------------------|
| BASE CAPACITY            | 5500 LBS                 |
| CAPACITY 24" LC @189"    | 4000 LBS                 |
| SERVICE WEIGHT           | 9370 LBS                 |
| TIRE SIZE (FRONT)        | 7.00-12-12PR             |
| TIRE SIZE (REAR)         | 6.00-9-10PR              |
| WHEELBASE                | 63"                      |
| MAST TILT ANGLE (F/R)    | 6/12                     |
| LIFT HEIGHT (3 STAGE)    | 189"                     |
| LOWERED HEIGHT           | 85"                      |
| FREE LIFT                | 73"                      |
| LENGTH (LESS FORKS)      | <b>96</b> "              |
| WIDTH                    | 45"                      |
| HEIGHT TO OVERHEAD GUARD | 84"                      |
| TURNING RADIUS           | <b>90</b> "              |
| GROUND CLEARANCE         | 4.33"                    |
| MAX GRADABILITY          | 20%                      |
| TRANSMISSION             | AUTO                     |
| TRANSMISSION SPEEDS      | 1 FWD / 1 RVS            |