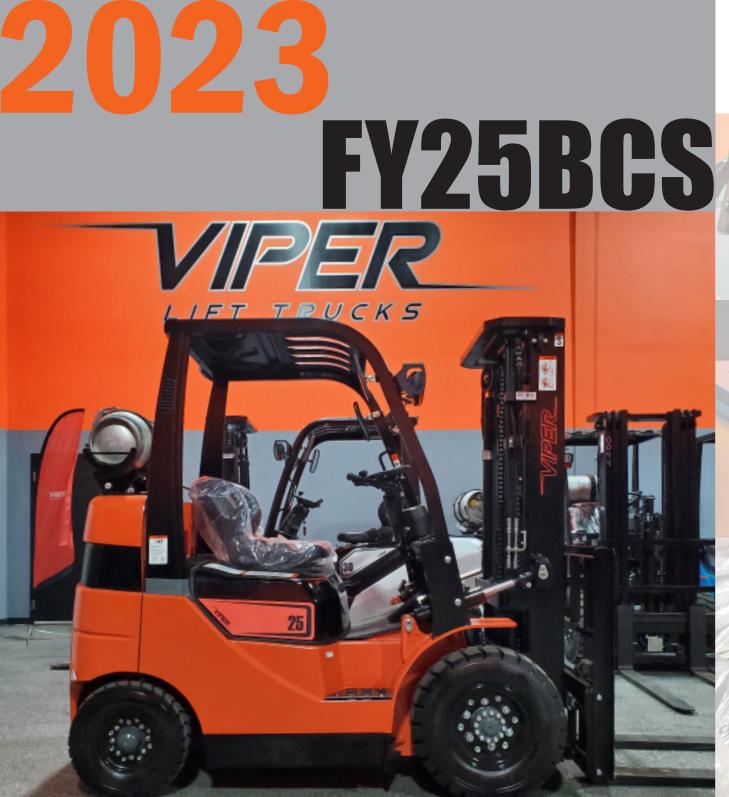

## **STANDARD FEATURES**

- 5,500lb Base Capacity
- 3 Stage Mast
- Full Free Lift
- 85" Lowered Mast Height
- 189" Max Raised Fork Height
- Premium Air Pneumatic tires
- Backup Alarm
- Rear View Mirrors
- LED Front and Rear Lights
- Integrated LED Turn Signals
- Tilt Steering Column
- Twin USB Power Ports for Electric personal or Business Devices
- Digital Systems Monitor Display
- Rubber Floor mat
- Load Backrest
- 3 Way Hydraulics Plumbed to Carriage
- 12mo/2000hr Manufacturer Warranty

## **SPECIFICATIONS**

| POWER TYPE LPG           | LPG (OPTIONAL DUAL FUEL) |
|--------------------------|--------------------------|
| BASE CAPACITY            | 5500 LBS                 |
| CAPACITY 24" LC @189"    | 4000 LBS                 |
| SERVICE WEIGHT           | 9370 LBS                 |
| TIRE SIZE (FRONT)        | 7.00-12-12PR             |
| TIRE SIZE (REAR)         | 6.00-9-10PR              |
| WHEELBASE                | 63"                      |
| MAST TILT ANGLE (F/R)    | 6/12                     |
| LIFT HEIGHT (3 STAGE)    | 189"                     |
| LOWERED HEIGHT           | 85"                      |
| FREE LIFT                | 73"                      |
| LENGTH (LESS FORKS)      | <b>96</b> "              |
| WIDTH                    | 45"                      |
| HEIGHT TO OVERHEAD GUARD | 84"                      |
| TURNING RADIUS           | <b>90</b> "              |
| GROUND CLEARANCE         | 4.33"                    |
| MAX GRADABILITY          | 20%                      |
| TRANSMISSION             | AUTO                     |
| TRANSMISSION SPEEDS      | 1 FWD / 1 RVS            |