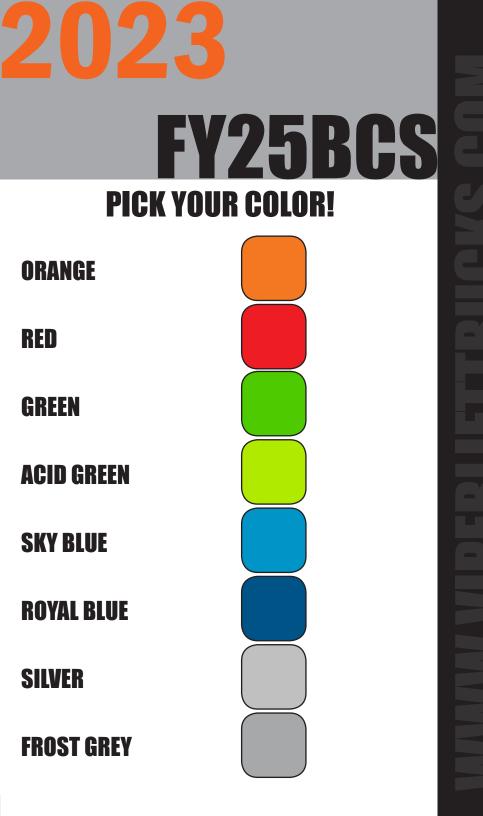

## **STANDARD FEATURES**

- 5,500lb Base Capacity
- 3 Stage Mast
- Full Free Lift
- 85" Lowered Mast Height
- 189" Max Raised Fork Height
- Premium Air Pneumatic tires
- Backup Alarm
- Rear View Mirrors
- LED Front and Rear Lights
- Integrated LED Turn Signals
- Tilt Steering Column
- Twin USB Power Ports for Electric personal or Business Devices
- Digital Systems Monitor Display
- Rubber Floor mat
- Load Backrest
- 3 Way Hydraulics Plumbed to Carriage
- 12mo/2000hr Manufacturer Warranty

## **SPECIFICATIONS**

| POWER TYPE LPG           | LPG (OPTIONAL DUAL FUEL) |
|--------------------------|--------------------------|
| BASE CAPACITY            | 5500 LBS                 |
| CAPACITY 24" LC @189"    | 4000 LBS                 |
| SERVICE WEIGHT           | 9370 LBS                 |
| TIRE SIZE (FRONT)        | 7.00-12-12PR             |
| TIRE SIZE (REAR)         | 6.00-9-10PR              |
| WHEELBASE                | 63"                      |
| MAST TILT ANGLE (F/R)    | 6/12                     |
| LIFT HEIGHT (3 STAGE)    | 189"                     |
| LOWERED HEIGHT           | 85"                      |
| FREE LIFT                | 73"                      |
| LENGTH (LESS FORKS)      | <b>96</b> "              |
| WIDTH                    | 45"                      |
| HEIGHT TO OVERHEAD GUARD | 84"                      |
| TURNING RADIUS           | <b>90</b> "              |
| GROUND CLEARANCE         | 4.33"                    |
| MAX GRADABILITY          | 20%                      |
| TRANSMISSION             | AUTO                     |
| TRANSMISSION SPEEDS      | 1 FWD / 1 RVS            |