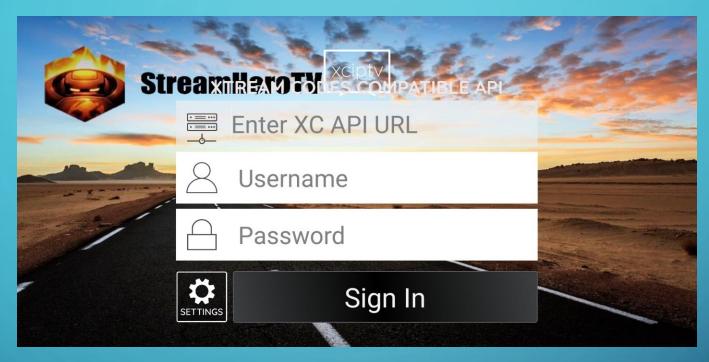

## CONFIGURE THE STREAM HERO TV PLAYER

AFTER YOU HAVE SUCCESSFULLY DOWNLOADED, INSTALLED AND LAUNCHED YOUR STREAM HERO TV PLAYER YOU WILL SEE THIS SCREEN.