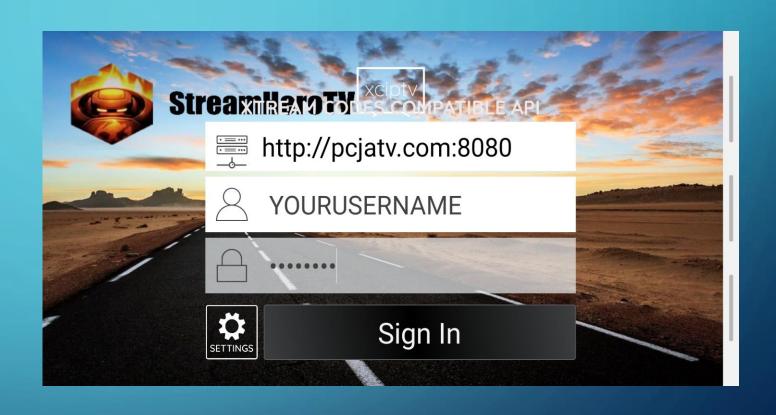

## CONFIGURATION DETAILS

- Xtream Code URL:
   <a href="http://pcjatv.com:8080">http://pcjatv.com:8080</a>
- Username: Your Username
- Password: Your Password
- Click Sign In