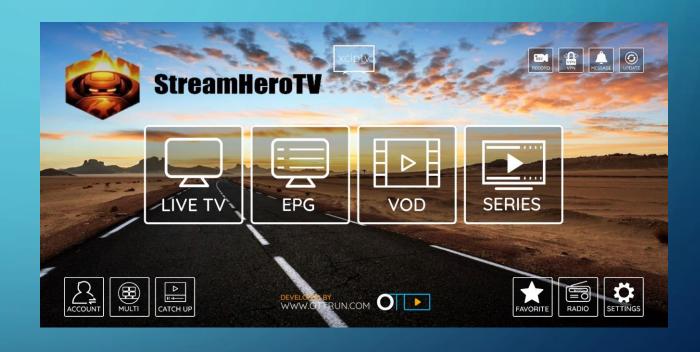

## CONGRATULATIONS! YOU HAVE SUCCESSFULLY CONFIGURED YOUR STREAM HERO TV PLAYER

- Click around the app and familiarize yourself with all of the features the This amazing application has a lot to offer.
- Make note of the **UPDATE** button in the top right corner. This feature will force your media contents to update.