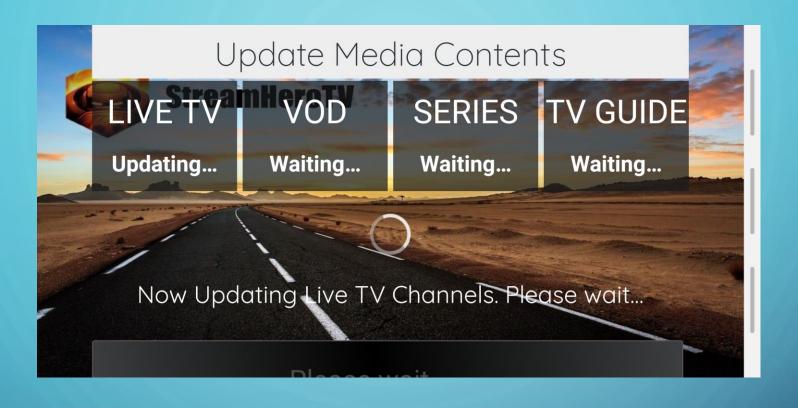

## A SUCCESSFUL LOGIN WILL LAUNCH THE UPDATE MEDIA CONTENTS SCREEN

BE PATIENT AS EACH CATEGORY UPDATES. THE UPDATE PROCESS WILL TAKE A FEW MOMENTS.