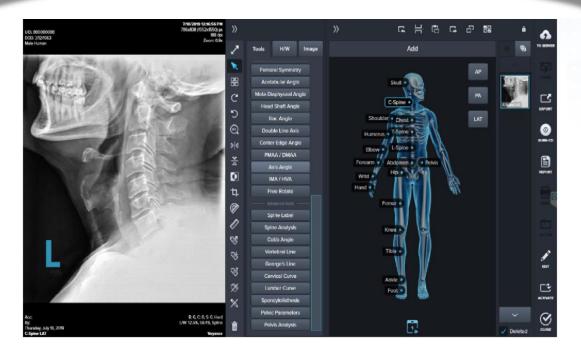

# **VOYANCE ACQUISITION SOFTWARE**

#### General Features

- Superior Image Quality
- Exam-specific algorithms image processing
- Automatic image optimization
- Edit existing patient information/search patient by patient name, patient ID, Accession number, bar code, etc.
- True size for printing
- Resend / Reprint image
- Send/Print queue management
- User-friendly touch GUI
- Useful functions: Auto Cropping, Auto Grid Suppression, Auto Labeling, Auto Rotation, Free Rotation, Multi Layout, etc.
- Fully DICOM 3.0 Compatible: MWL, Send, Print, MPPS, etc.
- Customized functions and various themes

#### User Interface

- User-Friendly Interface Supporting Touch Screen Functions
- One Screen to Access All Functions
- Same Interface for the Acquisition Software and Viewers

### Image Processing With Advanced Algorithm

- Fast Processing with Superior Image Quality
- Intelligent Algorithms for Sharp Edges without noise amplification
- Automatic image optimization