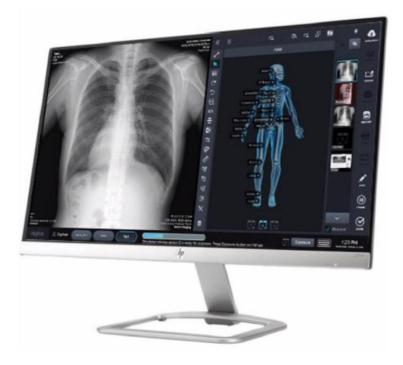

#### Workstation (Min. Configuration):

- i5 Intel Core
- Windows 10 Professional
- 1 TB Hard Disk
- 8 GB RAM
- 24 inch Monitor
- Workstation pre-configured and with the Software installed

50 MAXWELL IRVINE, CA 92618 USA