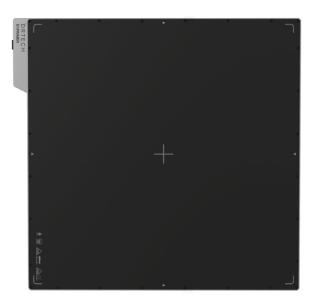

# DR TECH PANELS

17" x 17"

17x17 inch CsI Tethered, cassette size DR Flat Panel Detector, with advanced acquisition VOYANCE software and PACS

## **Specifications**

| Model          | EVS 4343A                                           |
|----------------|-----------------------------------------------------|
| CsI / Gadox    | Csl / Gadox                                         |
| Active area    | 430 x 430 (mm) / 17 x 17 (inch)                     |
| Resolution     | 3,072 X 3,072                                       |
| Pixel pitch    | 140 μm                                              |
| Dimension      | 460 X 460 X 15 MM (Protruding Area: 24.2 x 125.5mm) |
| Weight         | 4.3 kg                                              |
| X-ray Sync     | Lossless AED/AWC, Sync Trigger                      |
| Data Interface | Gigabit Ethernet (LAN Cable)                        |
| ADC            | 16-bit                                              |