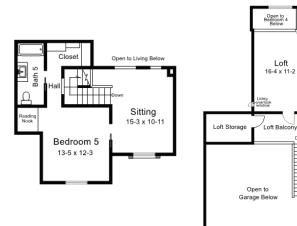

FLOOR PLAN 2884 Lasauen Road, Pebble Beach

First Floor: 2,800 sq. ft. Second Floor: 575 sq. ft. Bedroom 4 Loft: 214 sq. ft. Total Livable Area: 3,589 sq. ft. Garages: 498 sq. ft. Loft Storage & Balcony: 146 sq. ft.