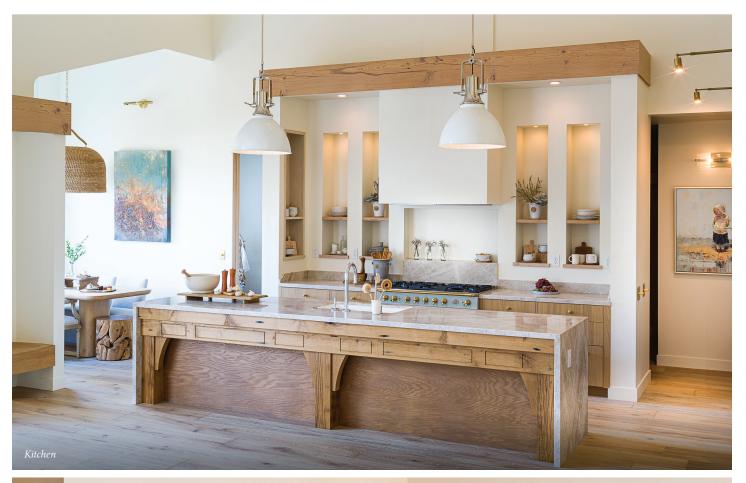

#### Grand New Home in Pebble Beach

This new build in Pebble Beach, designed by Young Williams Art, maximizes privacy with 5 separate suites and 5.5 baths, each with its own theme. The home is expansive, nearly 3,600 Sq. Ft. with 22-foot ceilings, yet welcoming and cozy. This home combines beautiful finishes and high-quality appliances with innovative construction techniques, like a Tesla solar roof and double-insulated ceilings, to create a lasting legacy for generations.