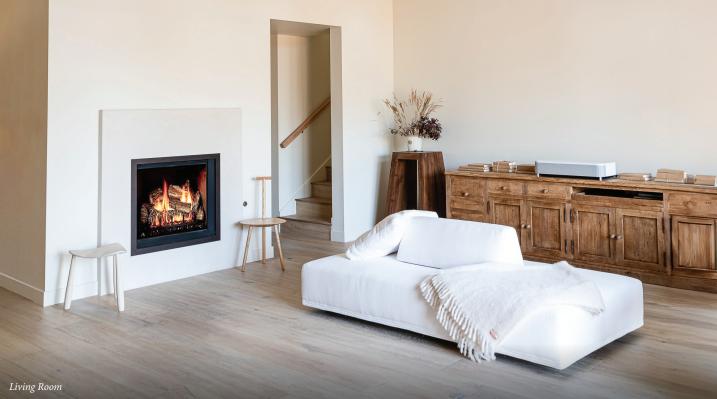

#### Designed with an Artist's Eye for Balance

Open living and dining spaces create gathering points, while a large wall allows for an in-house theater or art gallery. Each room is harmonious and composed for flow and comfort.