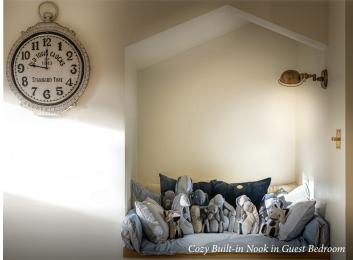

#### The Spirit of Imagination

Elements like built-in bunk beds, a loft, cut-out windows that let light travel gently through rooms, an upstairs guest suite with its own living room, and a bocce ball court, lend to the sense of adventure throughout the home. The expert craftsmanship is both functional and aesthetic, with color themes that subtly thread through the home.