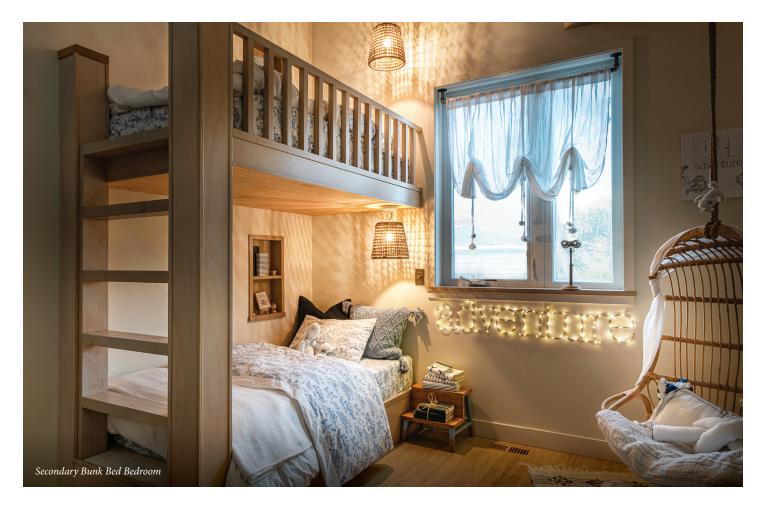

#### The Spirit of Imagination

Elements like built-in bunk beds, a loft, cut-out windows that let light travel gently through rooms, an upstairs guest suite with its own living room, and a bocce ball court, lend to the sense of adventure throughout the home. The expert craftsmanship is both functional and aesthetic, with color themes that subtly thread through the home.