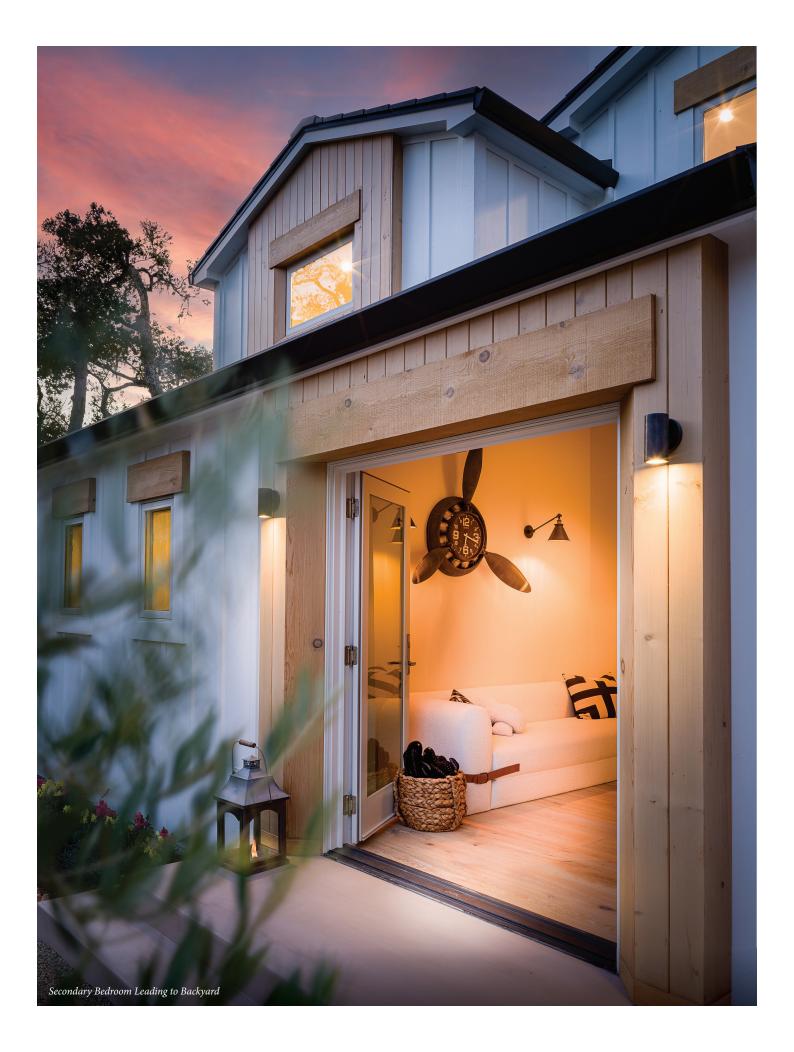

#### The Spirit of Imagination

Elements like built-in bunk beds, a loft, cut-out windows that let light travel gently through rooms, an upstairs guest suite with its own living room, and a bocce ball court, lend to the sense of adventure throughout the home. The expert craftsmanship is both functional and aesthetic, with color themes that subtly thread through the home.