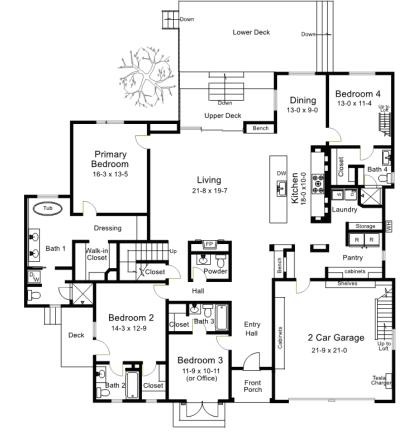

FLOOR PLAN 2884 Lasauen Road, Pebble Beach

First Floor: 2,800 sq. ft. Second Floor: 575 sq. ft. Bedroom 4 Loft: 214 sq. ft. Total Livable Area: 3,589 sq. ft. Garages: 498 sq. ft. Loft Storage & Balcony: 146 sq. ft.