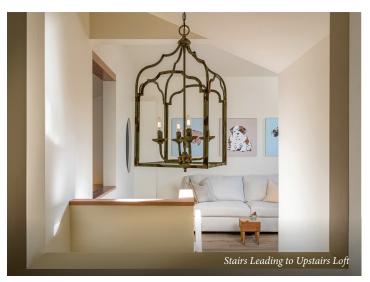

#### The Spirit of Imagination

Elements like built-in bunk beds, a loft, cut-out windows that let light travel gently through rooms, an upstairs guest suite with its own living room, and a bocce ball court, lend to the sense of adventure throughout the home. The expert craftsmanship is both functional and aesthetic, with color themes that subtly thread through the home.