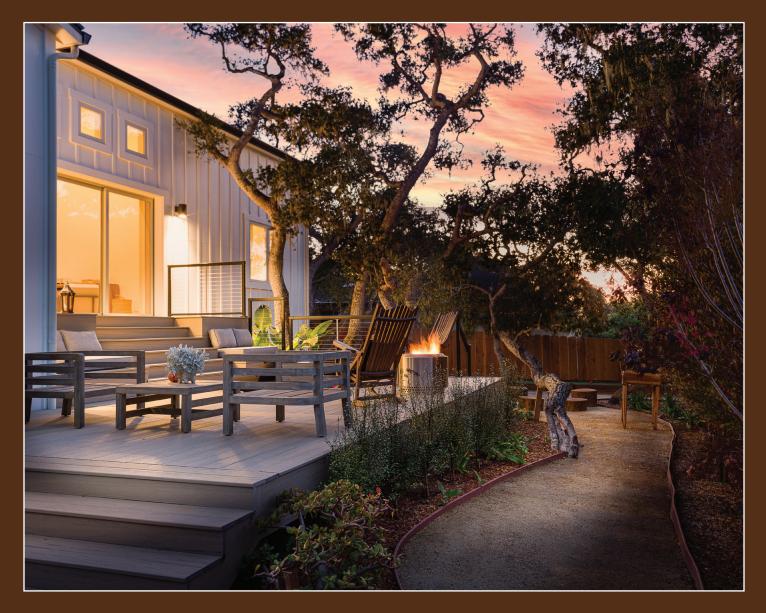

#### Grand New Home in Pebble Beach

This new build in Pebble Beach, designed by Young Williams Art, maximizes privacy with 5 separate suites and 5.5 baths, each with its own theme. The home is expansive, nearly 3,600 Sq. Ft. with 22-foot ceilings, yet welcoming and cozy. This home combines beautiful finishes and high-quality appliances with innovative construction techniques, like a Tesla solar roof and double-insulated ceilings, to create a lasting legacy for generations.

#### The Spirit of Imagination

Elements like built-in bunk beds, a loft, cut-out windows that let light travel gently through rooms, an upstairs guest suite with its own living room, and a bocce ball court, lend to the sense of adventure throughout the home. The expert craftsmanship is both functional and aesthetic, with color themes that subtly thread through the home.