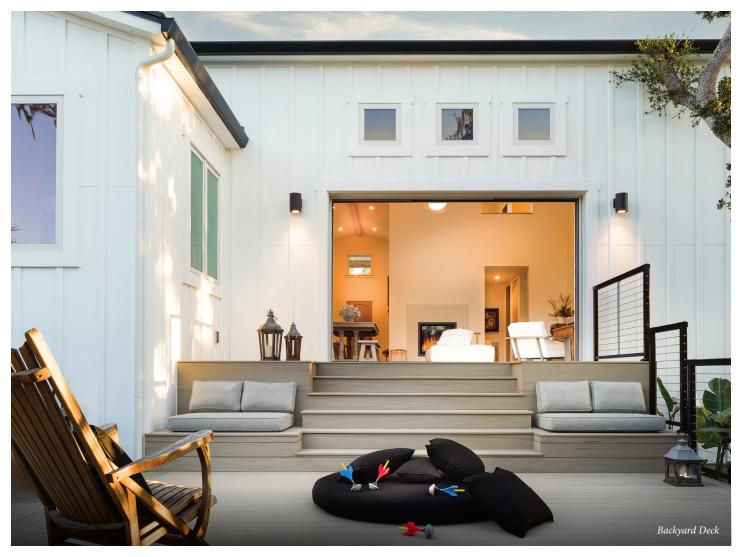

#### Designed with an Artist's Eye for Balance

Open living and dining spaces create gathering points, while a large wall allows for an in-house theater or art gallery. Each room is harmonious and composed for flow and comfort.

#### The Spirit of Imagination

Elements like built-in bunk beds, a loft, cut-out windows that let light travel gently through rooms, an upstairs guest suite with its own living room, and a bocce ball court, lend to the sense of adventure throughout the home. The expert craftsmanship is both functional and aesthetic, with color themes that subtly thread through the home.