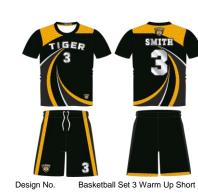

sketball Set 2 Away Shirt



Design No.

Basketball Set 2 Away Pants







NOLVERINES

Design No.



Basketball Set 2 Home Shirt Girl

Design No.



Basketball Set 2 Away Girl



Design No.

STATE -

Design No. Basketball Set 2 Away Shirt Girl



Basketball Set 2 Sweater



Design No.







COACH

Basketball Set 2 WarmUp Shirt S





Basketball Set 2 Warm Up Short

COACH



























SMITH

WOLVERINES

2











Basketball Set 3 Home Design No.

Basketball Set 3

Design No.

Design No.



Basketball Set 3 Home Shirt

Basketball Set 3 Home Pants

SMIT

1



PILO I

ERTINE





Design No. Basketball Set 3 Away Shirt



Design No.





Basketball Set 3 Home Girl



Design No. Basketball Set 3 Track Suit 1



Basketball Set 3 Home Shirt Girl



Design No.



Design No.









Design No. Basketball Set 3 Coach Suit L



Design No. Basketball Set 3 WarmUp Shirt S



Basketball Set 3 Polo



6

3

V

Design No.

TIGER

3

















STATES

3

Basketball Set 3 Away Girl













Basketball Set 4



Basketball Set 4 Home Shirt Design No.



Basketball Sets

Design No. Basketball Set 4 Home Pants





Basketball Set 4 Away Design No.



Design No. Basketball Set 4 Long Pants



Design No. Basketball Set 4 Away Shirt



Design No.

Basketball Set 4 Away Pants











Design No. Basketball Set 4 Track Suit 1



Basketball Set 4 Home Shirt Girl



Basketball Set 4 Jacket



Basketball Set 4 Away Girl Design No.







Design No. Basketball Set 4 Away Shirt Girl



Basketball Set 4 Sweater



Basketball Set 4 Warm Up Short Design No.



Design No. Basket