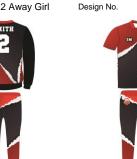

Basketball Set 2 Away Girl

Design No.

STATE -

Design No. Basketball Set 2 Away Shirt Girl

Basketball Set 2 Sweater

Design No.

COACH

Basketball Set 2 WarmUp Shirt S