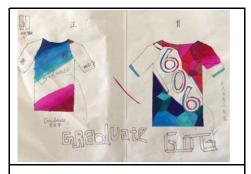

se maximum resolution and size setting to take your photo, then send to us.
- If you wish to put your hand drawing into design but require we re-draw it, please send your hand drawing and specifically told us.
- 10 If you wish turn your photo into comicalize, we shall use software to do this job, our designers are not train as artist, they are not able to re-draw.
- We don't use PS to do our work, so we are not able to use PS to fix your photos, such as make it prettier.
- 12 Illustrator or CoralDraw always the best design tool to do your design (ai or cdr files)
- We Sublimation printing onto fabric, so, sometimes tiny details just not able to compare to smooth paper
- We Sublimation printing onto fabric, so, choose smooth texture fabric, will get the best result, such as our 50D fabric



Your Hand Drawing



We help re-draw

Design Guideline Page 2 of 3



## **D** Colors

| 1 | Every screen showing colors different, don't try to use computer or mobile phone screen to judge color, you will be disappoint                             |  |  |
|---|------------------------------------------------------------------------------------------------------------------------------------------------------------|--|--|
| 2 | If you have specific color want to use, take a photo send to us, is NOT a good idea                                                                        |  |  |
| 3 | The best way to pick a color is = pick color from our actual swatch. If you are so sensitive about color, send us a color reference, we will give a try    |  |  |
| 4 | The 2nd best way to pick a co