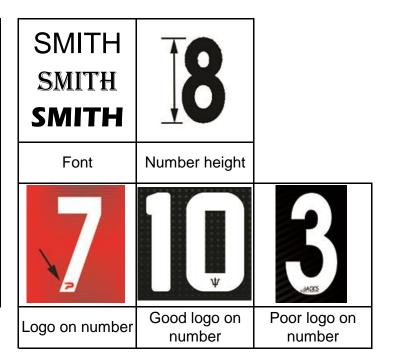

C Team logo on numbers and Font of Name and Number

| 1 | If you have instruction on specific font to be use for player's number, please give us Font Name                                             |  |  |
|---|----------------------------------------------------------------------------------------------------------------------------------------------|--|--|
| 2 | If we have problem to found that specify Font, we may ask your help to give to us the font                                                   |  |  |
| 3 | If you did not asking for specify Font, our designer will pick a font for you                                                                |  |  |
| 4 | If you have specify Player's number size, please also let us know                                                                            |  |  |
| 6 | Many sport's game require certain height or width on number to be legal, please make sure to let us know                                     |  |  |
| 7 | Our default design will use all capital for name, if this is not what you want, please specific tell us = what you write, what we will print |  |  |
| 8 | Please be responsible for all spelling of name and number you gave us, we will not responsible for mistake, we will follow what you gave us  |  |  |