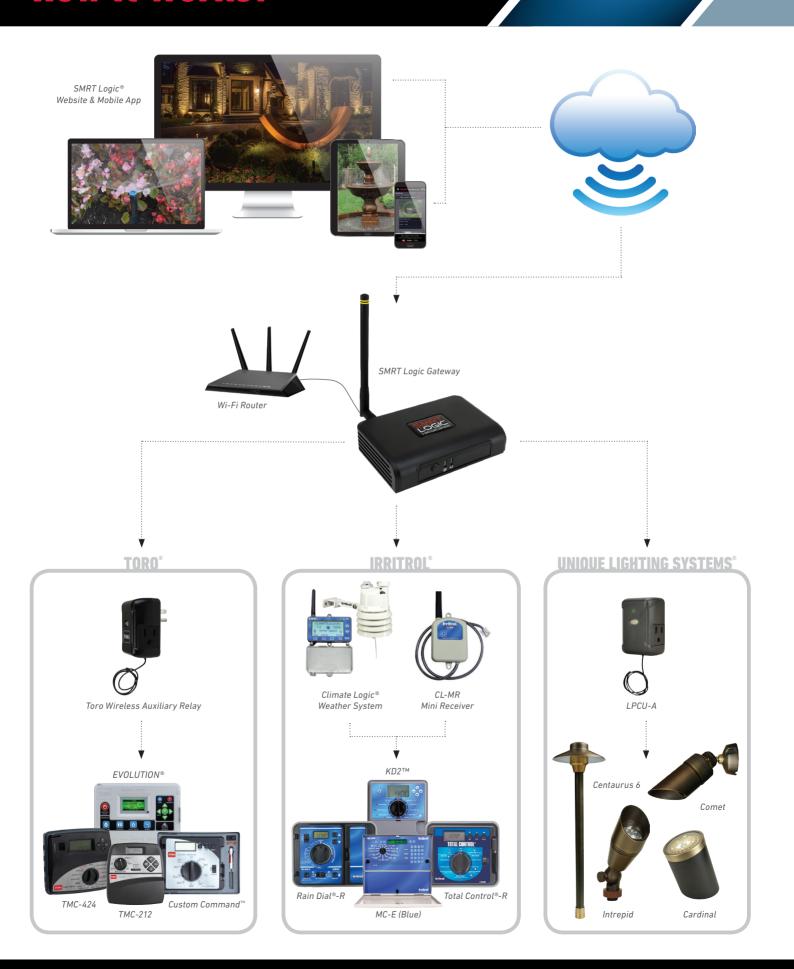

# **How It Works?**

The SMRT Logic internet gateway provides secure, ondemand access to your Toro® and Irritrol® irrigation controller, Unique Lighting Systems® outdoor landscape lighting transformer, or other landscape features using a smartphone, tablet, PC or smart home speaker.

#### CONNECTION FOR OUTDOOR ENVIRONMENTS

SMRT Logic communicates to the irrigation controller, outdoor lighting transformer and other landscape features using a secure and robust transmission signal with more range and reliability than Wi-Fi and Bluetooth platforms.

#### **COMPATIBLE**

SMRT Logic is backward compatible. It works with all existing Toro, Irritrol and Unique Lighting contollers or transformers for easy, affordable system upgrades.

SMRTscape<sup>1</sup> Lighting

# **Additional Features**

- ✓ Add users (representatives) to an account for greater flexibility and ease of system management.
- Control and manage up to 10 irrigation controllers through a single SMRT Logic<sup>®</sup> gateway.
- Control and program any 120V-powered indoor or outdoor device using the Wireless Auxiliary Relay (e.g., pond lights, fountains, awnings, Holiday lights, or indoor lamps).
- $\checkmark$  Custom name stations and programs, and add images through the SMRTscape<sup>™</sup> mobile app and website.
- The TMC-424, TMC-212, and Custom Command™ equipped with Irritrol® Mini-Receiver (CL-MR) or Climate Logic® Weather System (CL-100-WIRELESS) enables automatic weather-based irrigation schedule adjustment.