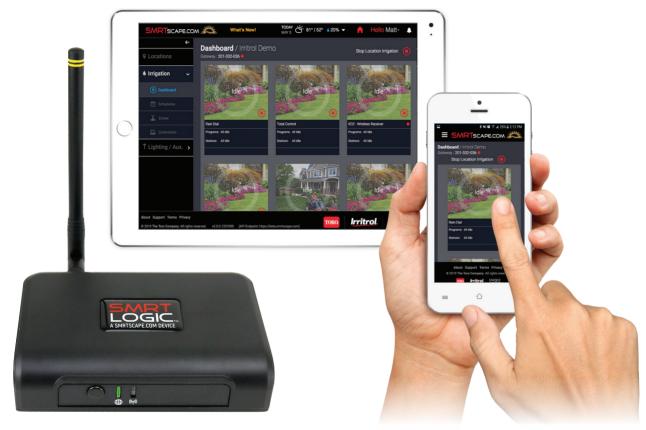

# **Easy to Setup, Easy to Use**

- 1. Connect the SMRT Logic Internet Gateway (Ethernet connection to router)
- 2. Register and create an account at www.SMRTscape.com
- 3. Configure location(s), irrigation controllers, lighting scenes, and AUX relays.

SMRTscape™

SMRTscape™ Remote

Lighting

Available through iTunes App Store/Google Play.\*