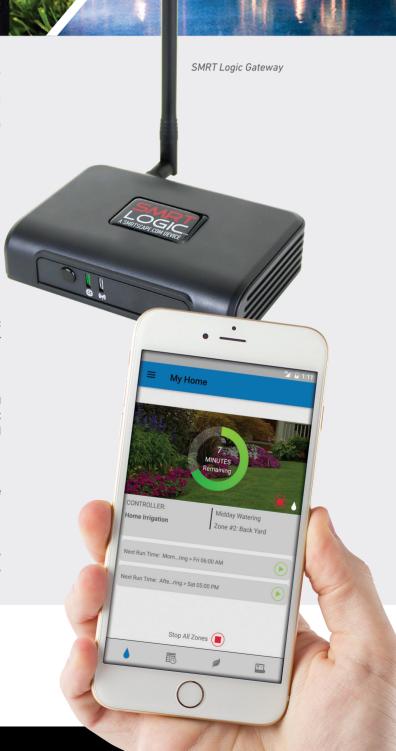

The SMRT Logic internet gateway provides secure, ondemand access to your Toro® and Irritrol® irrigation controller, Unique Lighting Systems® outdoor landscape lighting transformer, or other landscape features using a smartphone, tablet, PC or smart home speaker.

## SIMPLE SET-UP

Simply plug SMRT Logic into any internet modem or router. SMRT Logic makes a connection to the web automatically. No Wi-Fi passwords or permissions required.

#### CONNECTION FOR OUTDOOR ENVIRONMENTS

SMRT Logic communicates to the irrigation controller, outdoor lighting transformer and other landscape features using a secure and robust transmission signal with more range and reliability than Wi-Fi and Bluetooth platforms.

### **SECURE RELIABLITY**

SMRT Logic features industry standard encryption and mobile device operation with or without being connected to a Wi-Fi network.