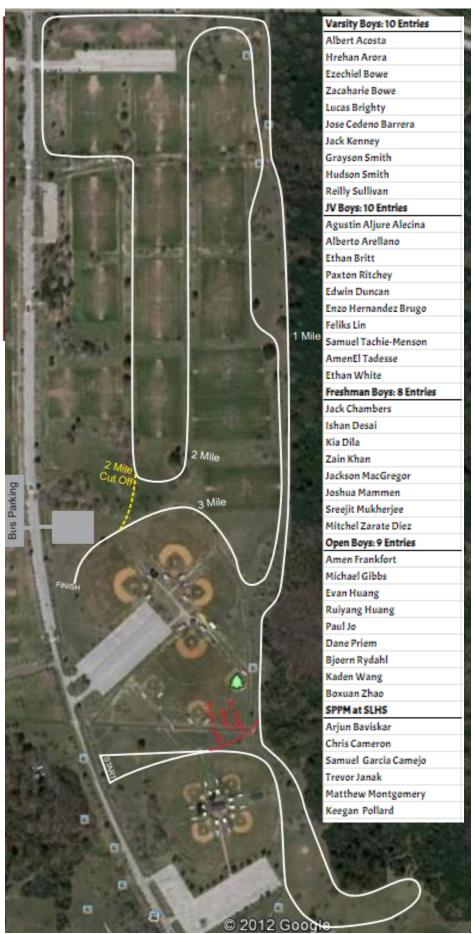

T.E.A.M.

| Race Start<br>Time | Division           | Distance | Awards                                               |
|--------------------|--------------------|----------|------------------------------------------------------|
| 6:10 AM            | Arrive at SLHS     |          |                                                      |
| 6:30 AM            | Depart SLHS        |          |                                                      |
| 8:00 AM            | Varsity Boys       | 5 K      | Top 25 Medals/7 Medals to 1 <sup>st</sup> Place Team |
| 8:30 AM            | Varsity Girls      | 5K       | Top 25 Medals/7 Medals to 1 <sup>st</sup> Place Team |
| 9:00AM             | JV Boys            | 5 K      | Top 20 Medals                                        |
| 9:30 AM            | JV Girls           | 2 Miles  | Top 20 Medals                                        |
| 9:50 AM            | Freshman Boys      | 2 Miles  | Top 20 Medals                                        |
| 10:20 AM           | Extras Race        | 2 Miles  | No Awards                                            |
| 10:45 AM           | High School Awards |          | Individual & Team                                    |