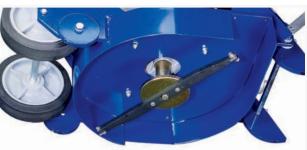

Robust eight-sided carbide cutters

Depth control is infinitely variable and not limited to factory presets

#### **CUTTERS**

The rugged eight-sided cutter delivers a wide 18-inch cut. Long-lasting blade reduces replacement frequency. Depth adjustment is close at hand for ease of operation.