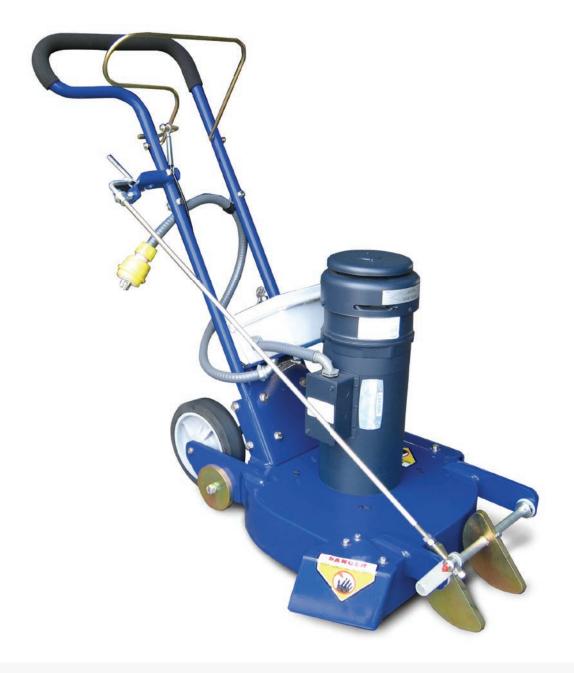

# **EMISSION-FREE POWER ON DEMAND**

Providing a corded alternative to facility operators, the Electric Power Edger is another emission-free solution for arena edging needs.

GFCI and 250 foot power cord included

## **MOTOR AND POWER**

Powerful electric motor easily handles the 18-inch cutting path. The cord provides power when and where you need it. GFCI and 250 foot power cord included.

#### **CUTTERS**

The rugged eight-sided cutter delivers a wide 18-inch cut. Long-lasting blade reduces replacement frequency. Depth adjustment is close at hand for ease of operation.

#### **HANDLING**

Easy on/off ice handling. Large rubber wheels provide stable maneuvering. Weight: 63 kg (140 lb)

### **CONSTRUCTION**

Heavy duty steel plate body and runners ensure smooth, wander-free control. Bakedon powder paint and zinc electroplating for corrosion protection.