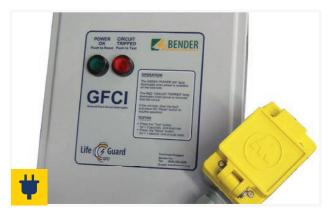

# **EMISSION-FREE POWER ON DEMAND**

Providing a corded alternative to facility operators, the Electric Power Edger is another emission-free solution for arena edging needs.

GFCI and 250 foot power cord included

## **MOTOR AND POWER**

Powerful electric motor easily handles the 18-inch cutting path. The cord provides power when and where you need it. GFCI and 250 foot power cord included.