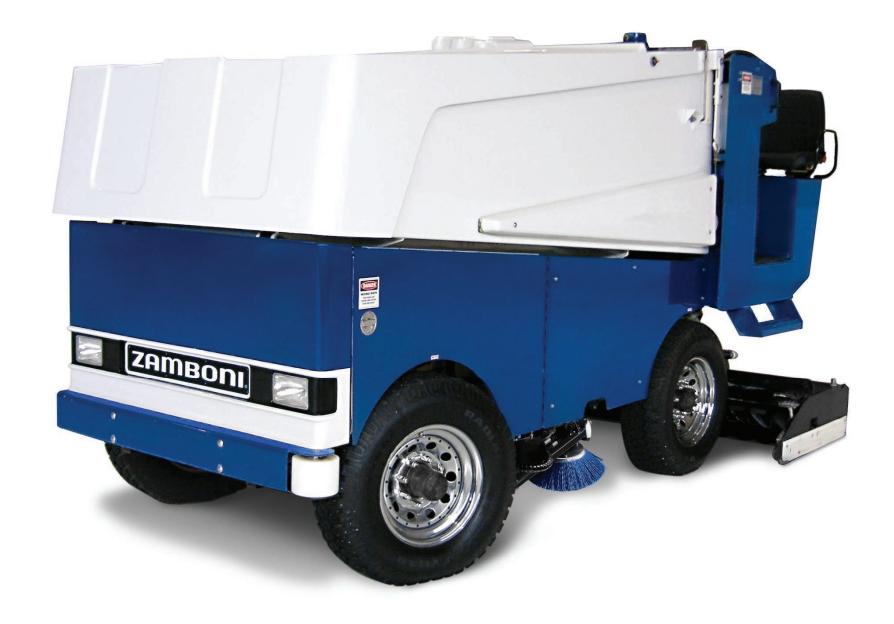

# THE LEADER IN ELECTRIC POWERED PERFORMANCE

This electric resurfacer can handle the busy schedules of today's arena operations. The Model 552 is the proven and reliable choice for clean ice and clean air.

MODEL 552

State-of-the-art electronic controls are neatly packaged and easily accessible below the operator's seat

Exceptional results from our unrivaled down pressure system