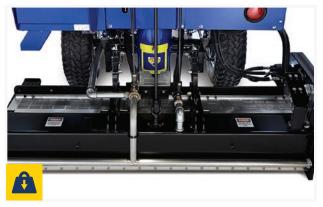

# T DRIVETRAIN

Four-wheel drive. Rugged Dana Spicer® axles combine with a 17.5 HP traction motor, providing the most reliable drivetrain in the industry.

#### **HYDRAULICS**

An 8 hp electric motor drives the double pump. Separate pump sections for the augers provide strong conveyor performance at any speed. Easy access high quality filters.