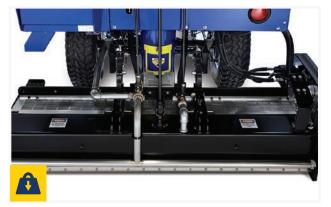

## HYDRAULICS

The redesigned hydraulic system provides optimum power and reduced energy consumption for smooth and consistent operation. 11 hp AC pump motor.