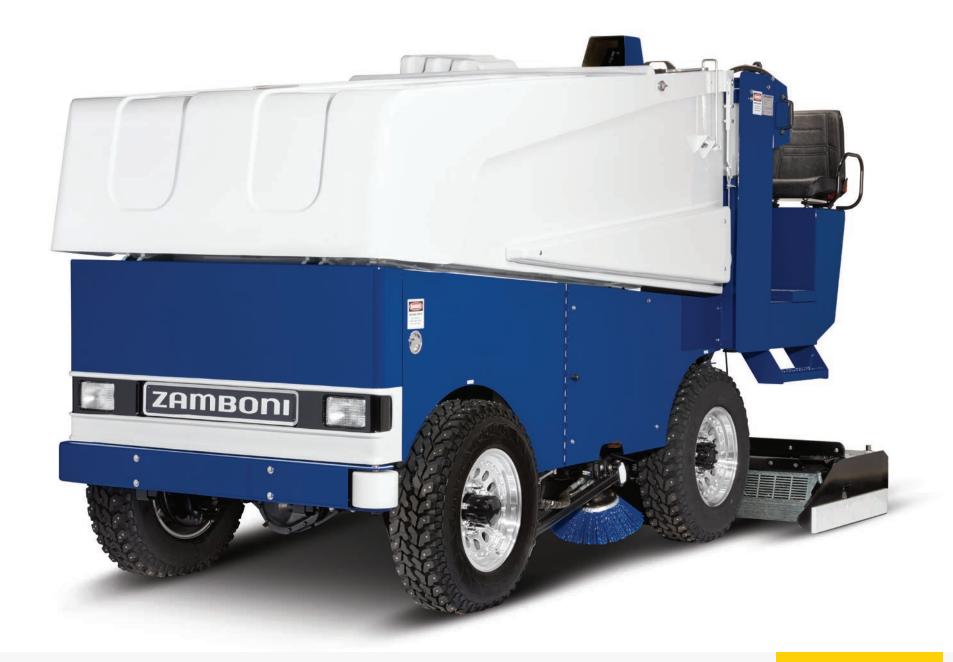

## **PROVEN ELECTRIC PERFORMANCE WITH AN AC EDGE**

Building upon the solid reputation of its predecessor, the Model 552AC combines worry-free AC motors and controls with legendary Zamboni quality, reliability and value.

- AC motors and controls virtually eliminate associated maintenance
- $\widehat{\mathbf{O}}$
- Vertical auger enclosure reduces operator area sound levels
- Exceptional results from our unrivaled down pressure system