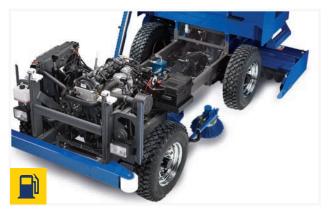

#### POWER AND EFFICIENCY

The compact 2.4 L engine can be configured for gasoline, propose or CNG. On-board diagnostics with programmed oil change and maintenance intervals.

#### **TRANSMISSION**

Continuously variable hydrostatic pump and motor are axial-piston type, providing superior on-ice power with maximum drawbar pull. Full hydrodynamic braking.

### ➡ DRIVETRAIN

Four-wheel drive. Rugged Dana Spicer® axles combine with an innovative hydrostatic transmission, providing the most reliable drivetrain in the industry.