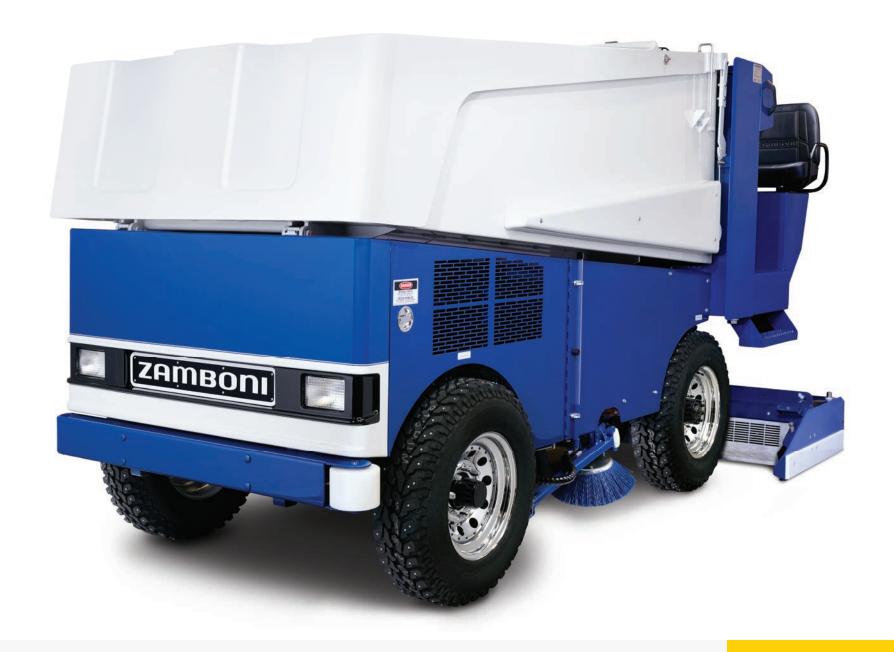

## **POWER AND EFFICIENCY WITHOUT COMPROMISE**

The powerful high-output compact engine introduces a new era of fuel efficiency, providing significant savings and a cleaner arena environment.

**MODEL 526** 

Ease of operation with familiar automobile style controls and gauges

Exceptional results from our unrivaled down pressure system

This brochure has been prepared only as a general guide for the customer. Every effort has been made to assure that the information presented is correct. Some features described or shown may be optional at extra cost. Prices, colors, materials, specifications and models are subject to change. For current product information, please contact the Zamboni Company.