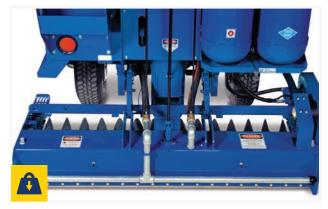

#### **HYDRAULICS**

Efficient double pump delivers full power and speed to the augers, even while the machine slows for corners. Easy access to high quality, low maintenance filters.