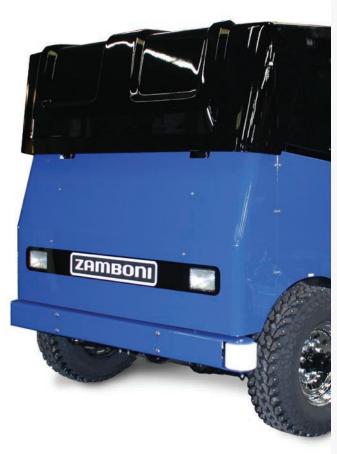

# **INDUSTRY LEADING CAPACITIES ACROSS THE BOARD**

The Model 710 features an EU certified diesel engine, delivering robust power as well as emissions compliance. A wider blade and double the ice-making water makes swift work of big surfaces.

MODEL **710** 

- Powerful side-mounted industrial diesel engine and reliable JIC hydraulic fittings
- $\widehat{\mathfrak{O}}$
- Ease of operation with on-dash diagnostics to monitor performance and consumption rates

MODEL

710

Exceptional results from our unmatched down pressure system

This brochure has been prepared only as a general guide for the customer. Every effort has been made to assure that the information presented is correct. Some features described or shown may be optional at extra cost. Prices, colors, materials, specifications and models are subject to change. For current product information, please contact the Zamboni Company.