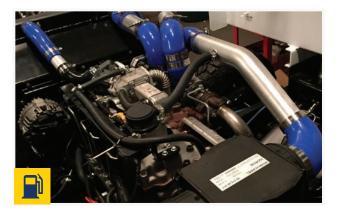

#### POWER AND EFFICIENCY

Turbo-charged four-cylinder 3.0 L diesel engine is electronically controlled. Pressurized engine cooling system optimizes emissions performance and fuel efficiency.

### TRANSMISSION

Continuously variable hydrostatic pump and motor are axial-piston type, providing superior on-ice power with maximum drawbar pull. Full hydro-dynamic braking.

#### HYDRAULICS

Efficient double pump delivers full power and speed to the augers, even while the machine slows for corners. Easy access to high quality, low maintenance filters.