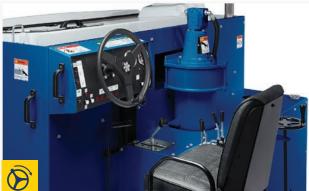

MODEL **710** 

- Powerful side-mounted industrial diesel engine and reliable JIC hydraulic fittings
- $\widehat{\mathfrak{O}}$
- Ease of operation with on-dash diagnostics to monitor performance and consumption rates