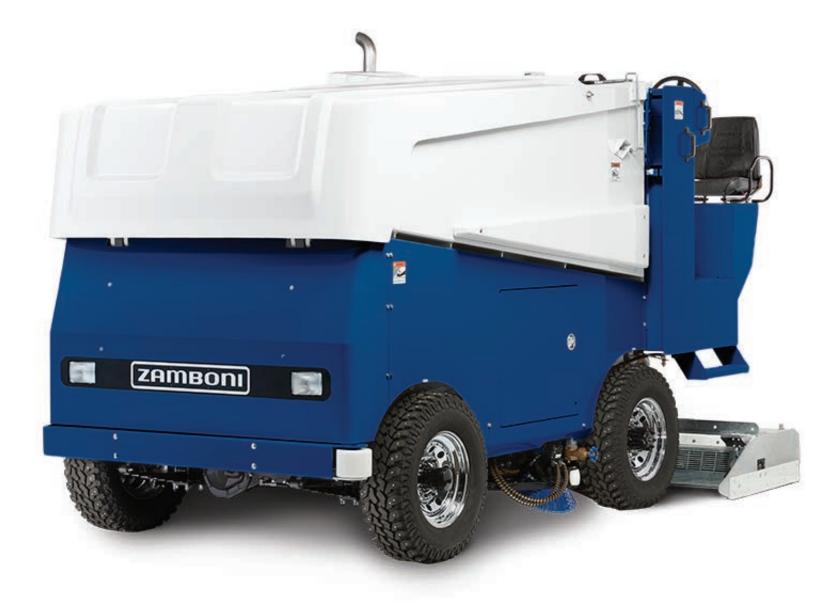

# **INDUSTRY LEADING CAPACITIES ACROSS THE BOARD**

The Model 710 features an EU certified diesel engine, delivering robust power as well as emissions compliance. A wider blade and double the ice-making water makes swift work of big surfaces.

MODEL **710** 

- Powerful side-mounted industrial diesel engine and reliable JIC hydraulic fittings
- $\widehat{\mathfrak{O}}$
- Ease of operation with on-dash diagnostics to monitor performance and consumption rates

MODEL

710

Exceptional results from our unmatched down pressure system

This brochure has been prepared only as a general guide for the customer. Every effort has been made to assure that the information presented is correct. Some features described or shown may be optional at extra cost. Prices, colors, materials, specifications and models are subject to change. For current product information, please contact the Zamboni Company.