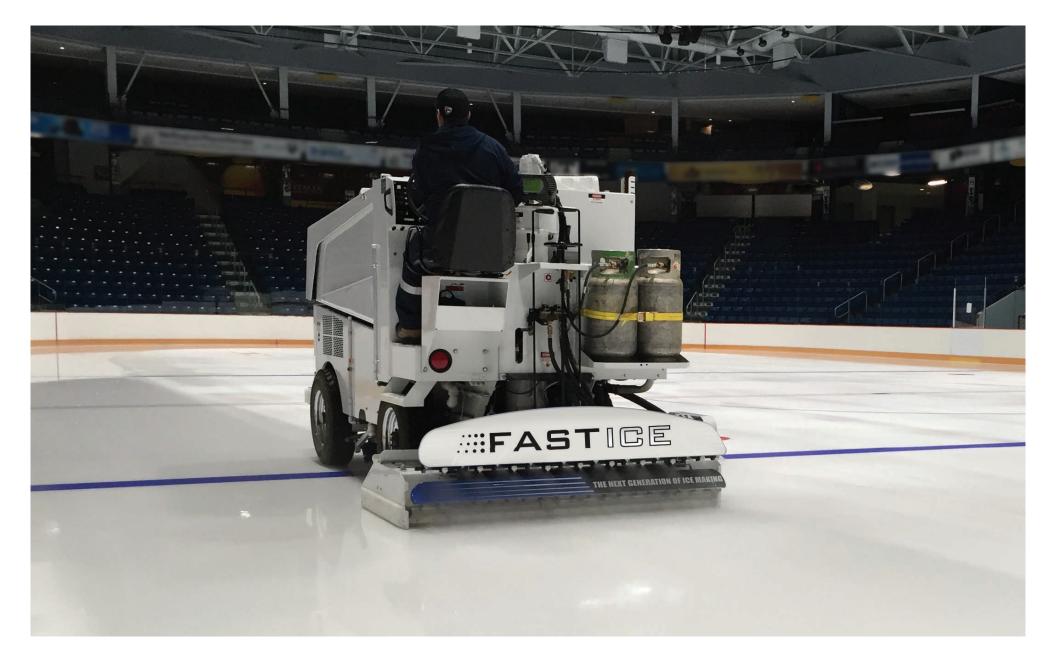

## **GAME CHANGING INNOVATION FOR EXCEPTIONAL ICE**

The FastICE system creates superior ice with a computer controlled high pressure pump for an even and accurate fine mist water application, resulting in significant savings of time and energy.

- The onboard console allows real-time control of system functions
- - The precise mist application freezes on contact eliminating excess water on the ice
  - Less gasses trapped in the ice, minimizes the need for temperature adjustments Build ice faster at higher temperatures

#### FastICE ADVANCED ICE MAKING SYSTEM

Automated and precise control of water application is proportional to machine speed. This produces a stronger, faster and smoother surface with reduced "insulation factor". Ice can be maintained at a lesser thickness, resulting in significant energy savings.

### FLASH FREEZE

Precisely aligned spray nozzles deliver a pressurized mist of fine droplets. The smooth and consistent application freezes and bonds quickly and evenly with the existing surface, dramatically improving the quality of the ice.

#### CONSISTENCY AT ANY SPEED

The hydraulically controlled pressurized water pump system is regulated by the speed of the machine, synchronizing the flow of water with an on-board computercontrolled spray rate.