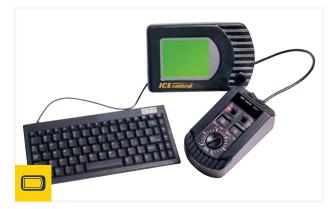

#### DATA AND ON-DASH CONTROL

On-dash display provides live data for ground speed, water used, spray thickness, start / finish and total application time. Toggle between server preset screens for additional info.