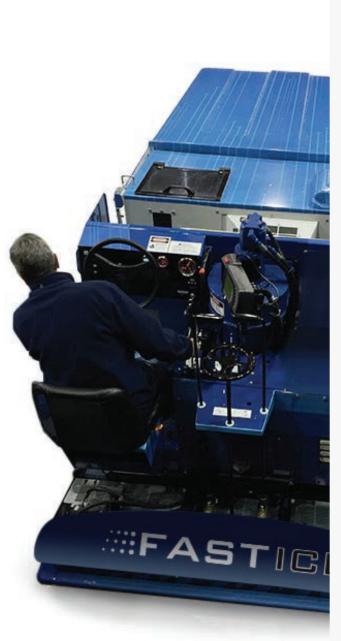

- The onboard console allows real-time control of system functions
- - The precise mist application freezes on contact eliminating excess water on the ice
  - Less gasses trapped in the ice, minimizes the need for temperature adjustments Build ice faster at higher temperatures

#### DATA AND ON-DASH CONTROL

On-dash display provides live data for ground speed, water used, spray thickness, start / finish and total application time. Toggle between server preset screens for additional info.