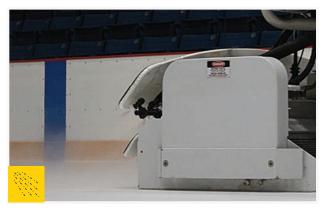

### FLASH FREEZE

Precisely aligned spray nozzles deliver a pressurized mist of fine droplets. The smooth and consistent application freezes and bonds quickly and evenly with the existing surface, dramatically improving the quality of the ice.

#### CONSISTENCY AT ANY SPEED

The hydraulically controlled pressurized water pump system is regulated by the speed of the machine, synchronizing the flow of water with an on-board computercontrolled spray rate.