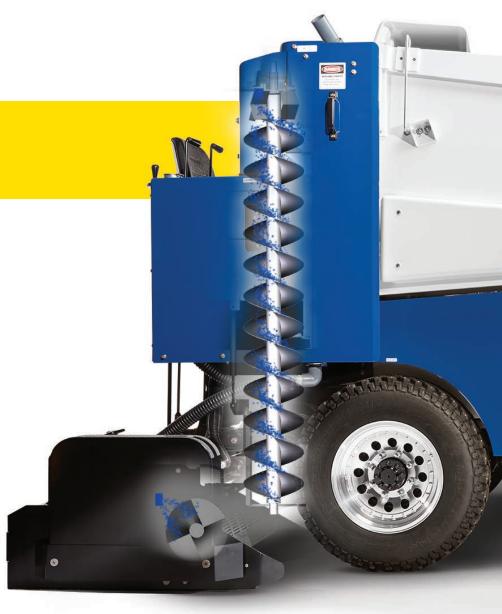

## INTEGRATED AUGER WASHOUT SYSTEM

Our powerful washout system clears both augers with the simple pull of a lever.

Operators can select the single or dual auger washout, affording significant time savings and a safer washout process. Direct water streams are designed to efficiently and thoroughly wash away snow and slush from the augers without having to lift the snow tank or to remove safety guards. The powerful top-down washout saves resources with its accurate distribution of water, targeting snow accumulated in the conditioner and vertical auger housing.

Made with corrosion-resistant brass, stainless and aluminum parts, the Integrated Auger Washout System<sup>™</sup> is built to stand the test of time, providing a safer and more efficient process.

The system is available on all new full sized resurfacers and can be purchased as a kit to install on any existing 500 Series machine.