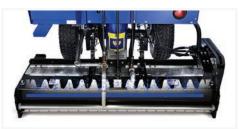

## HORIZONTAL AUGER WASHOUT SYSTEM

Available as a separate option, as well as a retrofit kit for existing machines, the Horizontal Auger Washout System allows operators an alternative to the dual auger IAWS<sup>™</sup> with the conditioner-only horizontal auger washout.