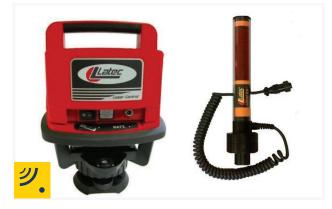

## LASER-FOCUSED PRECISION ICE RESURFACING —Level-Ice...

Automated precision blade control provides consistently level ice and significant savings of energy, water and time.

- The controller provides real-time data regarding blade adjustment needs and performance
- The electric blade drive motor is installed in place of the manual crank to automate the process
- The beam projected from the transmitter to the receiver provides data that analyzes ice thickness and adjusts to control the ice level

#### **EXCEPTIONAL ACCURACY**

The Level-Ice transmitter provides an accurate reference point to within a half millimeter. Advanced receiver technology enables the system to control the cutting blade, based on the variable ice thickness detected while resurfacing.