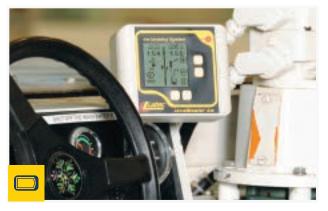

## LASER-FOCUSED PRECISION ICE RESURFACING —Level-Ice...

Automated precision blade control provides consistently level ice and significant savings of energy, water and time.

- The controller provides real-time data regarding blade adjustment needs and performance
- The electric blade drive motor is installed in place of the manual crank to automate the process
- The beam projected from the transmitter to the receiver provides data that analyzes ice thickness and adjusts to control the ice level