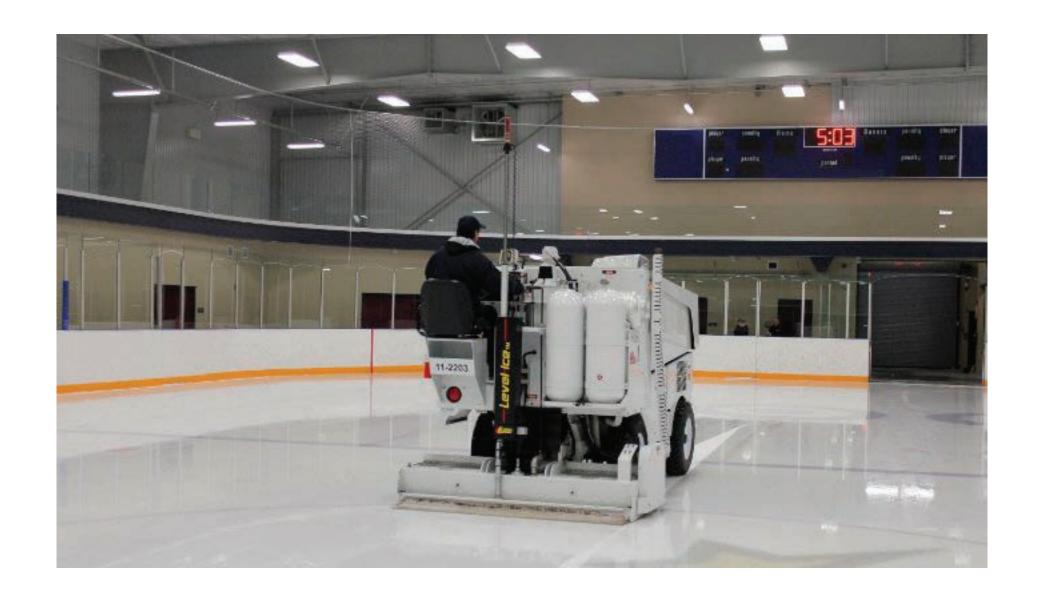

## LASER-FOCUSED PRECISION ICE RESURFACING —Level-Ice...

Automated precision blade control provides consistently level ice and significant savings of energy, water and time.

- The controller provides real-time data regarding blade adjustment needs and performance
- The electric blade drive motor is installed in place of the manual crank to automate the process
- The beam projected from the transmitter to the receiver provides data that analyzes ice thickness and adjusts to control the ice level

#### **EXCEPTIONAL ACCURACY**

The Level-Ice transmitter provides an accurate reference point to within a half millimeter. Advanced receiver technology enables the system to control the cutting blade, based on the variable ice thickness detected while resurfacing.

#### **AUTOMATIC BLADE ADJUSTMENT**

The operator has one less task as the manual blade adjustment is replaced with the automated blade adjustment motor for a precise cut across the entire ice surface. Level-Ice raises the blade every 1/8 of a second and leaves lower spots untouched, allowing the ice to be built to an even and optimal height.