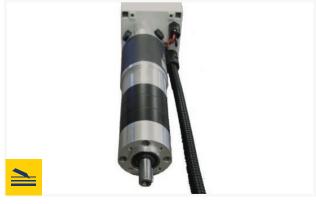

## LASER-FOCUSED PRECISION ICE RESURFACING —Level-Ice...

Automated precision blade control provides consistently level ice and significant savings of energy, water and time.

- The controller provides real-time data regarding blade adjustment needs and performance
- The electric blade drive motor is installed in place of the manual crank to automate the process
- The beam projected from the transmitter to the receiver provides data that analyzes ice thickness and adjusts to control the ice level

#### **AUTOMATIC BLADE ADJUSTMENT**

The operator has one less task as the manual blade adjustment is replaced with the automated blade adjustment motor for a precise cut across the entire ice surface. Level-Ice raises the blade every 1/8 of a second and leaves lower spots untouched, allowing the ice to be built to an even and optimal height.