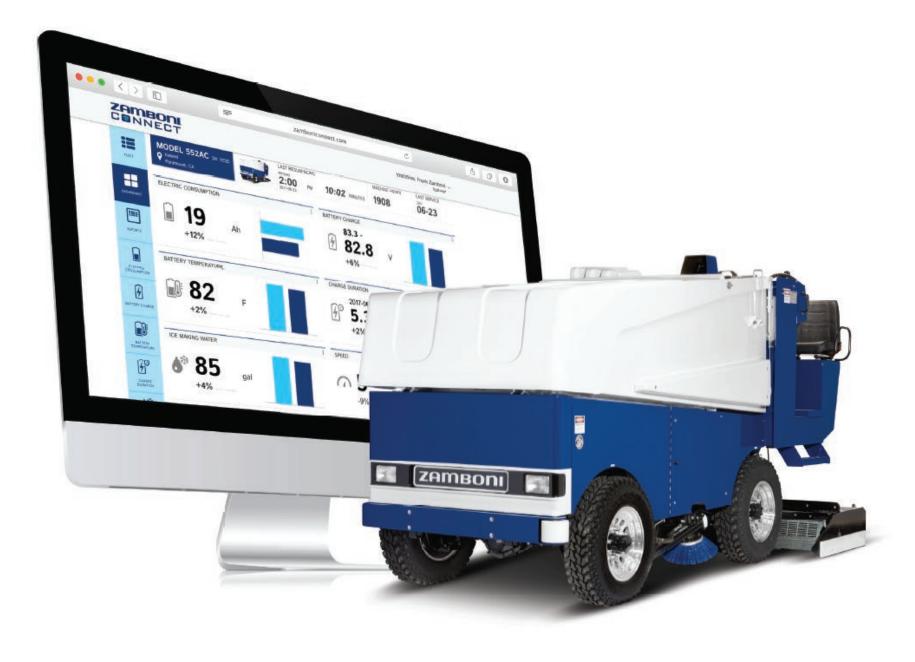

## **INTELLIGENT RESURFACING**

Harness the power of data within your machine. Monitor consumption and optimize performance with predictive insight and resource management.

- Access to your machine-specific maintenance materials is enhanced by automated preventative maintenance reminders.
- Data points include fuel / electric consumption, ice-making water use and additional information which impacts efficiency and performance.
- Works with your facility's WiFi network to communicate data from your machine to the Zamboni Connect system.

#### **RESOURCE MANAGEMENT**

Monitor and evaluate detailed results of your fuel / electric / water consumption for opportunities to conserve resources and money. Fleet managers can compare group data to identify potential savings.

#### CUSTOMIZED REPORTING

Use a wide variety of data points to develop custom spreadsheets and reports suited to your facility's needs. Identify trends in consumption and performance to forecast maintenance and service needs.

#### CONSTANT ACCESS

Zamboni Connect<sup>™</sup> is accessible on demand around the clock on web and mobile (iOS and Android).