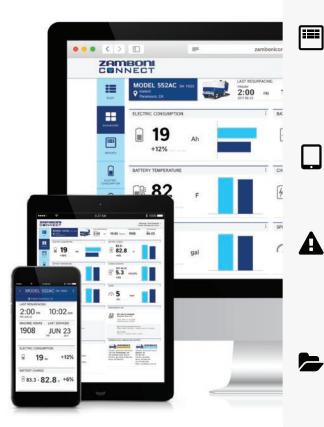

## **INTELLIGENT RESURFACING**

Harness the power of data within your machine. Monitor consumption and optimize performance with predictive insight and resource management.

- Access to your machine-specific maintenance materials is enhanced by automated preventative maintenance reminders.
- Data points include fuel / electric consumption, ice-making water use and additional information which impacts efficiency and performance.
- Works with your facility's WiFi network to communicate data from your machine to the Zamboni Connect system.

#### **RESOURCE MANAGEMENT**

Monitor and evaluate detailed results of your fuel / electric / water consumption for opportunities to conserve resources and money. Fleet managers can compare group data to identify potential savings.

#### CUSTOMIZED REPORTING

Use a wide variety of data points to develop custom spreadsheets and reports suited to your facility's needs. Identify trends in consumption and performance to forecast maintenance and service needs.

#### CONSTANT ACCESS

Zamboni Connect<sup>™</sup> is accessible on demand around the clock on web and mobile (iOS and Android).