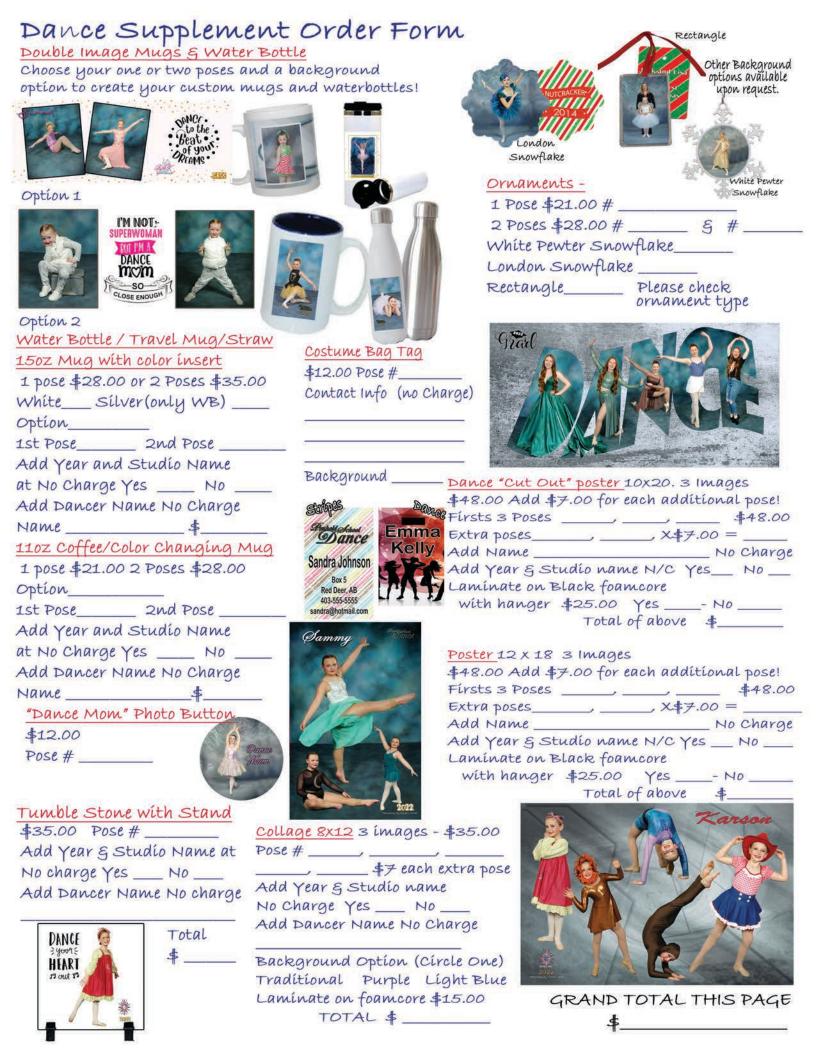

|              | \$18.00 double                  |          |       |
| NVA BIRN *   | Silver Metal Key (          | Chain 🔊      |              | - \$15.00 each -                |          |       |
|              |                             |              |              | - \$13.00 each -                |          |       |
| ADMIT ONE    | Set of 4 - One pose per set |              |              |                                 |          |       |
|              |                             |              |              | Total This Pag                  | <b>e</b> |       |
| Square Pay   | ment : VISA                 |              |              | Total This Pag<br>Total Supplem |          |       |

E-Transfer [] to info.michaelsfs@gmail.com from email: \_\_\_\_\_



## **ADDITIONAL FINISHING OPTIONS**

| SIZE  | STYLE        | PRICE     | <b>REG GLASS</b> | IMAGE # | IMAGE # | TOTAL \$ |
|-------|--------------|-----------|------------------|---------|---------|----------|
| 8X10  | Plaque Mount | \$ 45.00  |                  |         |         |          |
| 8x10  | Canvas Print | \$ 75.00  |                  |         |         |          |
| 11x14 | Canvas Print | \$ 129.00 |                  |         |         |          |
| 8x12  | Black Frame  | \$ 36.00  | \$ 12.00         |         |         |          |
| 10x20 | Black Frame  | \$ 46.00  | \$ 17.00         |         |         |          |
| 12x18 | Black Frame  | \$ 46.00  | \$ 17.00         |         |         |          |

\* Do not add glass to dry mount/laminated prints

#### Create U