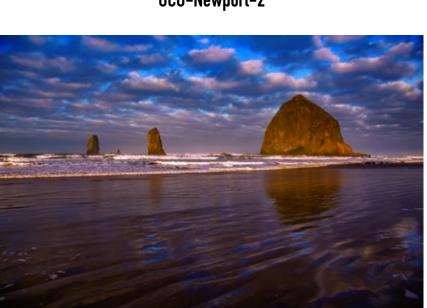

OCO-6872

0C0-003

OCO-13

OCO-040

OCO-Newport-2

OCO-9076

OCO-1149

OCO-9170

#### **CANNON BEACH OREGON**

Snuggled below the Ecola State Park headland within sight of the Tillamook Rock Lighthouse on the north coast of Oregon lies one of its most beautiful tourist resort destinations, Cannon Beach, loved by visitors for its sweeping beach and spectacular sunrises and sunsets at Haystack Rock. Docile, yet shy herds of Roosevelt cow elk meander the green spaces of Cannon Beach year round in addition to the thousands of gray whales who migrate every winter and spring past 200 residing family pod members in this traditional territory of the Tillamook Tribe. Cannon Beach is also an artist colony that holds multiple exquisite Art Festivals every year featuring original works by local and regional artists and is home to an array of distinct art galleries as well as a Summer Art Camp. Finally, Cannon Beach's most popular event is the 50+ year old tradition of monumental Sandcastle Building, where every June the patronage comes from all over to revel in the massive projects emerging from human hands and to enjoy the easygoing fun, food and music that swells eateries and lodging establishments to full capacity.