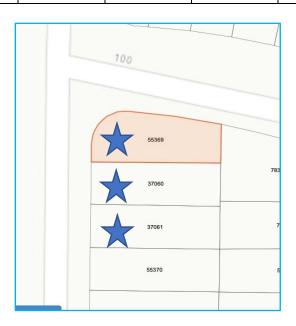

# Additional Information:

**HOA Mandatory**: Yes

List Type: FSBO

**Buyer Agent Compensation**: 0%

**Sub Agent Compensation**: 0%

\*\*\*\*\*\*\*\*\*\*

| Section | Street/Cross | Lot | Sq. Foot | Property | Price       | Combined     |
|---------|--------------|-----|----------|----------|-------------|--------------|
|         | Street       |     |          | ID       |             |              |
| 14      | Pineneedle   | 197 | 3040     | 55369    | \$ 4,000.00 | \$ 10,000.00 |
| 14      | Pineneedle   | 198 | 3040     | 37060    | \$ 4,000.00 |              |
| 14      | Pineneedle   | 199 | 3040     | 37061    | \$ 4,000.00 |              |