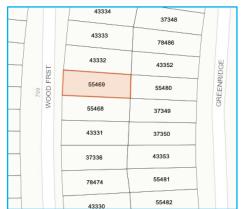

\*\*\*\*\*\*\*\*\*\*\*\*

| Section | Street/Cross | Lot | Sq. Foot | Property | Price                                   |
|---------|--------------|-----|----------|----------|-----------------------------------------|
|         | Street       |     |          | ID       |                                         |
|         | 31.000       |     |          |          |                                         |
| 14      | OakCliff     | 228 | 3040     | 37068    | \$ 4,000.00                             |
|         |              |     |          |          | . ,                                     |
|         |              |     |          |          |                                         |
| 14      | Wake         | 422 | 3850     | 37290    | \$ 4,000.00                             |
|         | Forest       |     |          |          | •                                       |
|         | 101030       |     |          |          |                                         |
|         |              |     |          |          |                                         |
| 14      | Green Briar  | 477 | 3040     | 78434    | \$ 4,000.00                             |
|         |              |     |          |          | ,,,,,,,,,,,,,,,,,,,,,,,,,,,,,,,,,,,,,,, |
|         |              |     |          |          |                                         |
| 14      | Wood         | 632 | 3162     | 55469    | \$ 4,000.00                             |
|         | Forest       |     |          |          |                                         |
|         | 101636       |     |          |          |                                         |