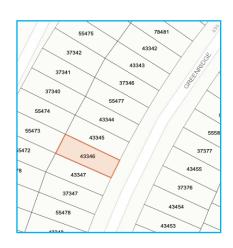

\*\*\*\*\*\*\*\*\*\*

| Section | Street/Cross Street | Lot | Sq. Foot | Property | Price       |
|---------|---------------------|-----|----------|----------|-------------|
|         |                     |     |          | ID       |             |
| 14      | Green Ridge         | 672 | 3298     | 43346    | \$ 4,000.00 |
| 14      | Green Ridge         | 691 | 3366     | 43353    | \$ 4,000.00 |
| 14      | Green Ridge         | 701 | 3264     | 55485    | \$ 4,000.00 |
| 14      | Green Ridge         | 761 | 3840     | 55502    | \$ 4,000.00 |
| 14      | Green Ridge         | 774 | 3072     | 43372    | \$ 4,000.00 |
| 14      | Green Ridge         | 809 | 3008     | 78519    | \$ 4,000.00 |
| 14      | Green Ridge         | 902 | 3102     | 78544    | \$ 4,000.00 |
| 14      | Green Ridge         | 931 | 3456     | 55603    | \$ 4,000.00 |