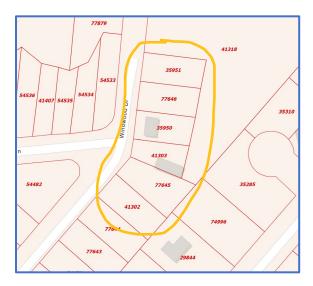

## **AVAILABLE PROPERTIES**

| Section | Street   | Lot | Sq. Foot       | Property ID | Price    | Combined     |
|---------|----------|-----|----------------|-------------|----------|--------------|
| 1       | Windwood | 67  | 8,100          | 41302       | \$15,000 | \$ 80,000.00 |
| 1       | Windwood | 68  | 8 <i>,</i> 775 | 77645       | \$15,000 |              |
| 1       | Windwood | 69  | 8 <i>,</i> 775 | 41303       | \$15,000 |              |
| 1       | Windwood | 70  | 8,100          | 35950       | \$15,000 |              |
| 1       | Windwood | 71  | 8,100          | 77646       | \$15,000 |              |
| 1       | Windwood | 72  | 8,100          | 35951       | \$15,000 |              |