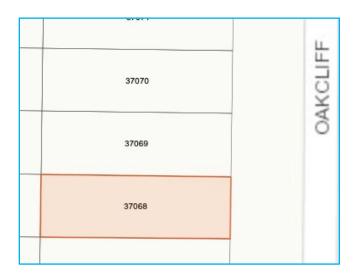

\*\*\*\*\*\*\*\*\*\*\*\*

| Section | Street/Cross | Lot | Sq. Foot | Property | Price                                   |
|---------|--------------|-----|----------|----------|-----------------------------------------|
|         | Street       |     |          | ID       |                                         |
|         | 31.000       |     |          |          |                                         |
| 14      | OakCliff     | 228 | 3040     | 37068    | \$ 4,000.00                             |
|         |              |     |          |          | . ,                                     |
|         |              |     |          |          |                                         |
| 14      | Wake         | 422 | 3850     | 37290    | \$ 4,000.00                             |
|         | Forest       |     |          |          | •                                       |
|         | 101030       |     |          |          |                                         |
|         |              |     |          |          |                                         |
| 14      | Green Briar  | 477 | 3040     | 78434    | \$ 4,000.00                             |
|         |              |     |          |          | ,,,,,,,,,,,,,,,,,,,,,,,,,,,,,,,,,,,,,,, |
|         |              |     |          |          |                                         |
| 14      | Wood         | 632 | 3162     | 55469    | \$ 4,000.00                             |
|         | Forest       |     |          |          |                                         |
|         | 101636       |     |          |          |                                         |