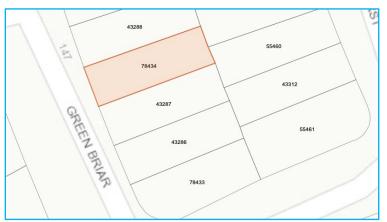

\*\*\*\*\*\*\*\*\*\*\*\*

| Section | Street/Cross | Lot | Sq. Foot | Property | Price                                   |
|---------|--------------|-----|----------|----------|-----------------------------------------|
|         | Street       |     |          | ID       |                                         |
|         | 31.000       |     |          |          |                                         |
| 14      | OakCliff     | 228 | 3040     | 37068    | \$ 4,000.00                             |
|         |              |     |          |          | . ,                                     |
|         |              |     |          |          |                                         |
| 14      | Wake         | 422 | 3850     | 37290    | \$ 4,000.00                             |
|         | Forest       |     |          |          | •                                       |
|         | 101030       |     |          |          |                                         |
|         |              |     |          |          |                                         |
| 14      | Green Briar  | 477 | 3040     | 78434    | \$ 4,000.00                             |
|         |              |     |          |          | ,,,,,,,,,,,,,,,,,,,,,,,,,,,,,,,,,,,,,,, |
|         |              |     |          |          |                                         |
| 14      | Wood         | 632 | 3162     | 55469    | \$ 4,000.00                             |
|         | Forest       |     |          |          |                                         |
|         | 101636       |     |          |          |                                         |