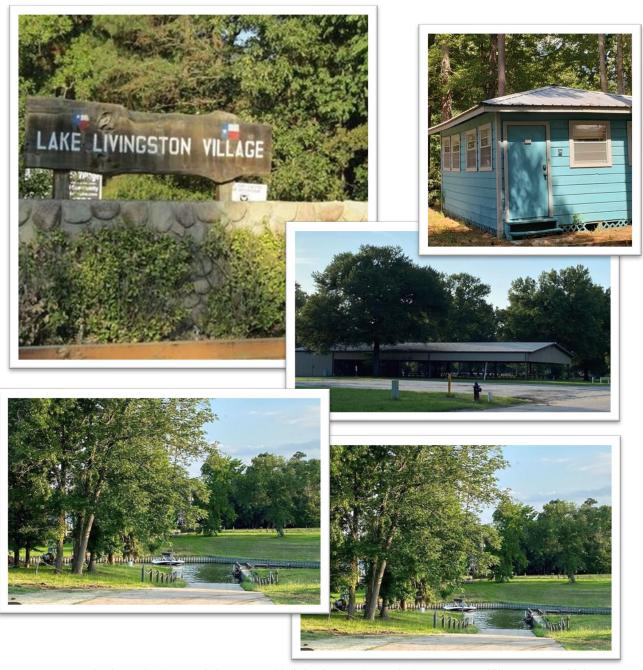

# LAKE LIVINGSTON VILLAGE LOTS FOR SALE

## Sections 1 & 9

Wooded and cleared lots available in Lake Livingston Village. Build your dream home near beautiful Lake Livingston. Modular homes, mobile homes, and RVs permitted as well. Access the water via the community's private boat ramp. Enjoy various community amenities. Close to shopping and restaurants in growing Polk County and an easy drive into Houston. More information at www.lakelivingstonvillage.org.

## **Section 14**

Wooded lots available in Lake Livingston Village. Perfect for camping and off-grid living. Access the water via the community's private boat ramp. Enjoy various community amenities. Close to shopping and restaurants in growing Polk County and an easy drive into Houston. More information at www.lakelivingstonvillage.org.