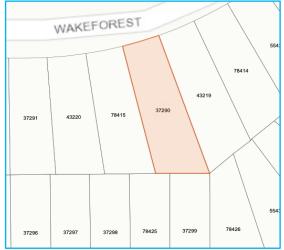

\*\*\*\*\*\*\*\*\*\*\*\*

| Section | Street/Cross | Lot | Sq. Foot | Property | Price                                   |
|---------|--------------|-----|----------|----------|-----------------------------------------|
|         | Street       |     |          | ID       |                                         |
|         | 31.000       |     |          |          |                                         |
| 14      | OakCliff     | 228 | 3040     | 37068    | \$ 4,000.00                             |
|         |              |     |          |          | . ,                                     |
|         |              |     |          |          |                                         |
| 14      | Wake         | 422 | 3850     | 37290    | \$ 4,000.00                             |
|         | Forest       |     |          |          | •                                       |
|         | 101030       |     |          |          |                                         |
|         |              |     |          |          |                                         |
| 14      | Green Briar  | 477 | 3040     | 78434    | \$ 4,000.00                             |
|         |              |     |          |          | ,,,,,,,,,,,,,,,,,,,,,,,,,,,,,,,,,,,,,,, |
|         |              |     |          |          |                                         |
| 14      | Wood         | 632 | 3162     | 55469    | \$ 4,000.00                             |
|         | Forest       |     |          |          |                                         |
|         | 101636       |     |          |          |                                         |