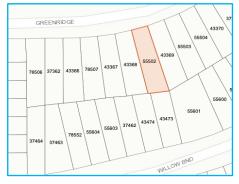

\*\*\*\*\*\*\*\*\*\*

| Section | Street/Cross Street | Lot | Sq. Foot | Property | Price       |
|---------|---------------------|-----|----------|----------|-------------|
|         |                     |     |          | ID       |             |
| 14      | Green Ridge         | 672 | 3298     | 43346    | \$ 4,000.00 |
| 14      | Green Ridge         | 691 | 3366     | 43353    | \$ 4,000.00 |
| 14      | Green Ridge         | 701 | 3264     | 55485    | \$ 4,000.00 |
| 14      | Green Ridge         | 761 | 3840     | 55502    | \$ 4,000.00 |
| 14      | Green Ridge         | 774 | 3072     | 43372    | \$ 4,000.00 |
| 14      | Green Ridge         | 809 | 3008     | 78519    | \$ 4,000.00 |
| 14      | Green Ridge         | 902 | 3102     | 78544    | \$ 4,000.00 |
| 14      | Green Ridge         | 931 | 3456     | 55603    | \$ 4,000.00 |