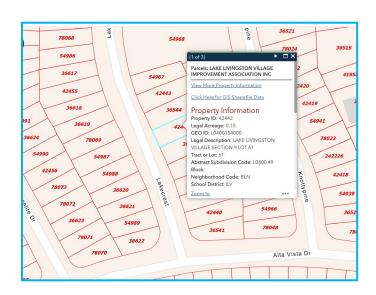

\*\*\*\*\*\*\*\*\*\*\*

| Section | Street/Cross<br>Street | Lot | Sq. Foot | Property<br>ID | Price        |
|---------|------------------------|-----|----------|----------------|--------------|
| 9       | Lakecrest              | 61  | 4,485    | 42442          | \$ 10,000.00 |