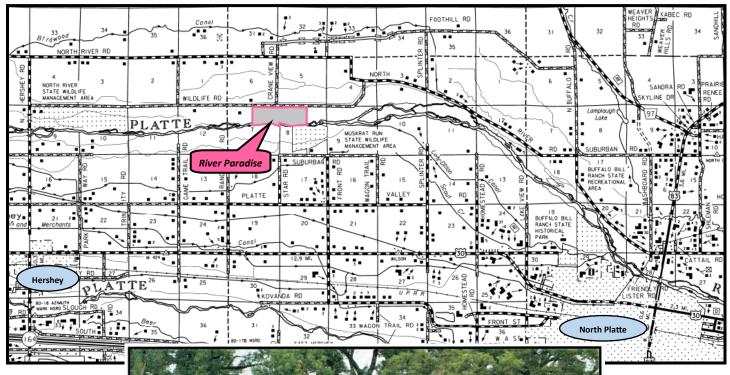

### **Shown by Appointment Only**

**Legal:** Lots 1&2 - NE1/4 Section 7; Lots 3&4 - Section 8; with accretions T14N-R31W Lincoln County.

**Location:** 1 mile north of North Platte, 8 west on North River Road, 2 west to <u>11650 West Wildlife Road</u>.

**Acres:** 242 assessed acres: 136 acres meadow; 91 acres accretion; 4 acres road; 11 acres site.

**Taxes:** 2020 real estate taxes payable in 2021 \$9,335.

**Soils:** Typical to the North Platte River valley: Lex loam Class IV; Alda & Lex loam Class III.

Water Rights: 66.6 acres Birdwood Irrigation District Section 7; 98.7 acres North Platte River Section 8.

**Description:** Desirable combination wildlife habitat, productive meadows and wonderful secluded home.