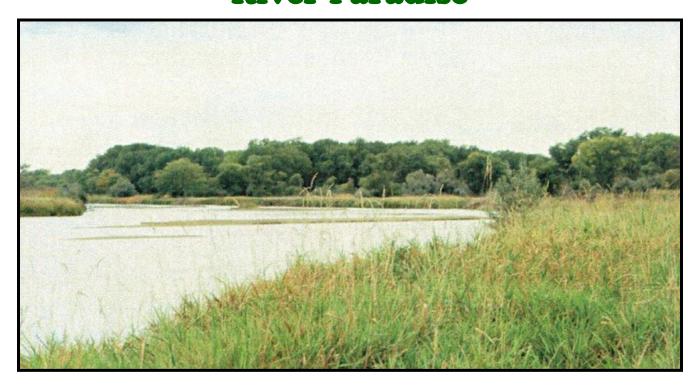

open implement area, loft storage; full concrete floor, aprons, overhead doors; excellent.

(Buffalo) Massive cattle handling facilities: corral system, alleys, curve alley and chute.

**River:** Beautiful natural habitat on north bank of North Platte River and accretions. One wide, main

channel with older channel sloughs for hunting/trapping. Great habitat for deer, waterfowl, beaver, otter, upland birds, crane watching. Two developed ponds. All protected from the

public by intervening meadow areas on north, Muskrat Run wildlife area on southeast.