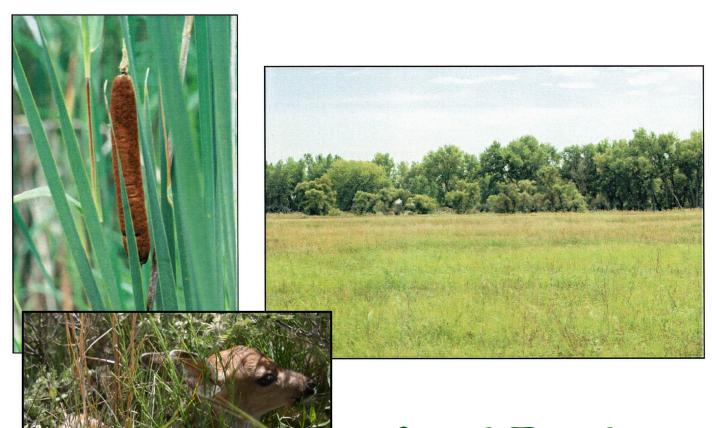

open implement area, loft storage; full concrete floor, aprons, overhead doors; excellent.

(Buffalo) Massive cattle handling facilities: corral system, alleys, curve alley and chute.

**River:** Beautiful natural habitat on north bank of North Platte River and accretions. One wide, main

channel with older channel sloughs for hunting/trapping. Great habitat for deer, waterfowl, beaver, otter, upland birds, crane watching. Two developed ponds. All protected from the

public by intervening meadow areas on north, Muskrat Run wildlife area on southeast.