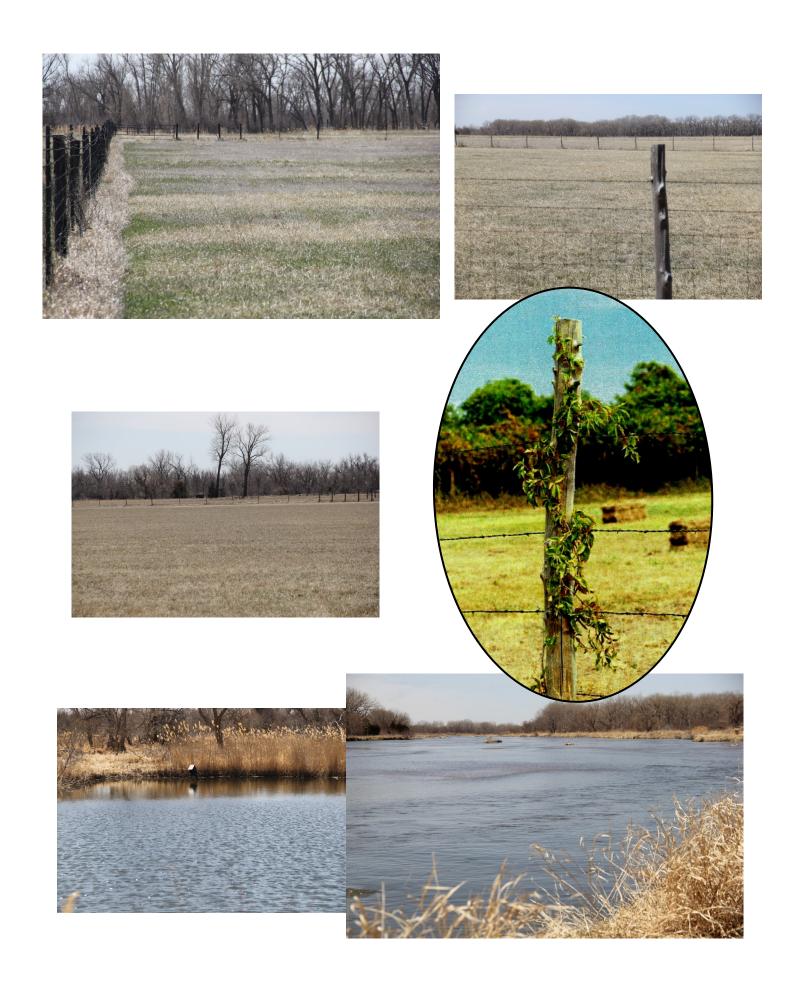

**Acres:** 242 assessed acres: 136 acres meadow; 91 acres accretion; 4 acres road; 11 acres site.

**Taxes:** 2020 real estate taxes payable in 2021 \$9,335.

**Soils:** Typical to the North Platte River valley: Lex loam Class IV; Alda & Lex loam Class III.

open implement area, loft storage; full concrete floor, aprons, overhead doors; excellent.

(Buffalo) Massive cattle handling facilities: corral system, alleys, curve alley and chute.

**River:** Beautiful natural habitat on north bank of North Platte River and accretions. One wide, main

channel with older channel sloughs for hunting/trapping. Great habitat for deer, waterfowl, beaver, otter, upland birds, crane watching. Two developed ponds. All protected from the

public by intervening meadow areas on north, Muskrat Run wildlife area on southeast.