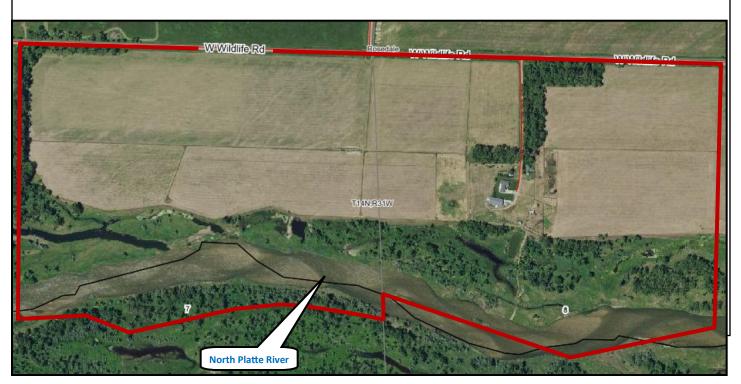

open implement area, loft storage; full concrete floor, aprons, overhead doors; excellent.

(Buffalo) Massive cattle handling facilities: corral system, alleys, curve alley and chute.

**River:** Beautiful natural habitat on north bank of North Platte River and accretions. One wide, main

channel with older channel sloughs for hunting/trapping. Great habitat for deer, waterfowl, beaver, otter, upland birds, crane watching. Two developed ponds. All protected from the

public by intervening meadow areas on north, Muskrat Run wildlife area on southeast.

Water Rights: 66.6 acres Birdwood Irrigation District Section 7; 98.7 acres North Platte River Section 8.

**Description:** Desirable combination wildlife habitat, productive meadows and wonderful secluded home.