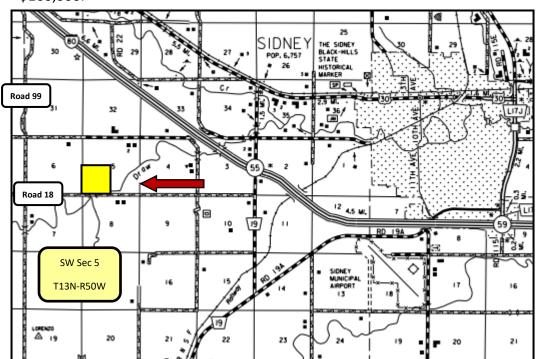

## ~ Oakley Farm ~

**Legal:** SW1/4 Section 5-T13N-R50W of the 6th PM Cheyenne County, Nebraska.

**Location:** 6 miles west of Sidney, Nebraska bordered on the south by county road 18.

**Acres:** 164 assessed acres.

**NRD:** Located in and subject to regulations of the South Platte NRD.

**Rangeland:** Oakley Farm is expired CRP with one livestock well.

**Buildings:** Does not include building improvements.

**Description:** Gently undulating terrain with excellent access on county road.