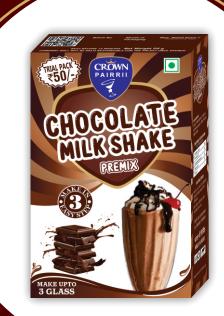

### MILKSHAKE PREMIX

CROWN PAIRRII Is India's 1st Brand
Providing 50+ Exclusive Flavours Of
Frappe Powders. CROWN PAIRRII
Frappe Gives The Exact Thickness &
Flavour To Your Shake.