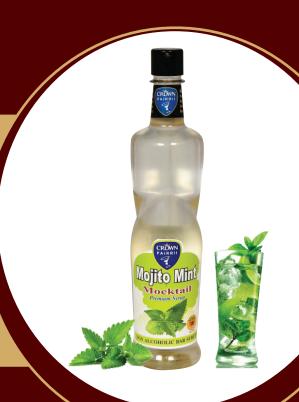

#### **MOCKTAIL SYRUPS**

CROWN PAIRRII IS INDIA'S 1st BRAND PROVIDING 90+ EXCLUSIVE FLAVOURS OF MOCKTAIL SYRUPS.

Our Passion For Concentrating Flavour Means We Take The Finest Ingredients And Craft Unique Recipes Into Flavours That Are As Close To The Real Thing As Possible.