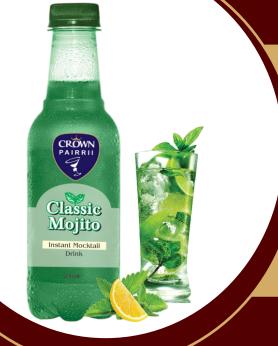

## INSTANT MOKTAIL DRINK

Now Quench Your Thirst With CROWN PAIRRII Instant Mocktail Drink In All Seasons. It Is A Blasting Combination Of Flavour And Fizz.

It Comes In More Than 8 Flavour.