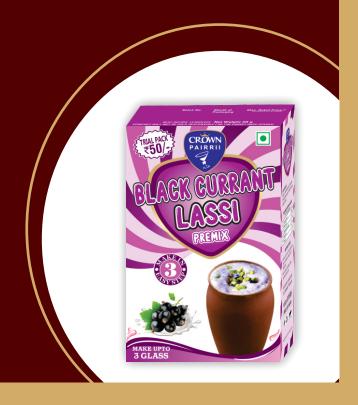

### FLAVOURED LASSI PREMIX

CROWN PAIRRII Is India's 1st Brand Providing 50+ Exclusive Flavours Of Lassi Powders.

CROWN PAIRRII Lassi Powder Gives
The Exact Thickness & Flavour To
Your Lassi.

**CARBONATED SODA** 