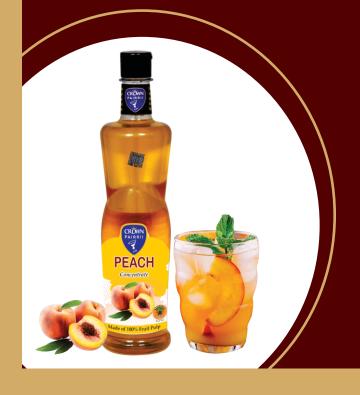

## CONCENTRATES & SYRUPS

A Pure Rich Flavour Gives You The Feel Of Premium Chocolate. Our Chocolate Syrup Is Made From The Finest Chosen Coco.

Our Fruit Concentrates Helps You To Make Natural Fruit Juice In Any Season. Our Concentrates Are Made With Natural Fruit Pulp.