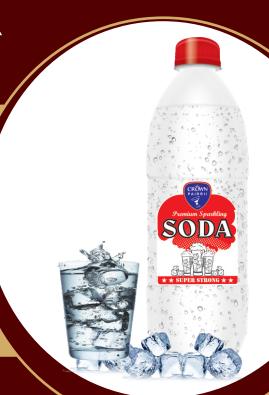

### FLAVOURED LASSI PREMIX

CROWN PAIRRII Is India's 1st Brand Providing 50+ Exclusive Flavours Of Lassi Powders.

CROWN PAIRRII Lassi Powder Gives
The Exact Thickness & Flavour To
Your Lassi.

**CARBONATED SODA** 

CROWN PAIRRII Premium Sparkling Soda Is The Perfect Partner Of Your Drink That Will Give You The Feel Of Refreshment.

Our CROWN PAIRRII Flavoured Soda Is A Combination Of Flavour & Thunderness. It Comes In More Than 8 Flavour