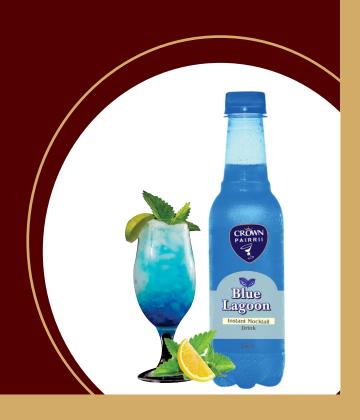

## INSTANT MOKTAIL DRINK

Now Quench Your Thirst With CROWN PAIRRII Instant Mocktail Drink In All Seasons. It Is A Blasting Combination Of Flavour And Fizz.

It Comes In More Than 8 Flavour.