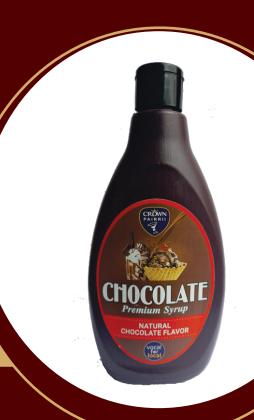

## CONCENTRATES & SYRUPS

A Pure Rich Flavour Gives You The Feel Of Premium Chocolate. Our Chocolate Syrup Is Made From The Finest Chosen Coco.

Our Fruit Concentrates Helps You To Make Natural Fruit Juice In Any Season. Our Concentrates Are Made With Natural Fruit Pulp.