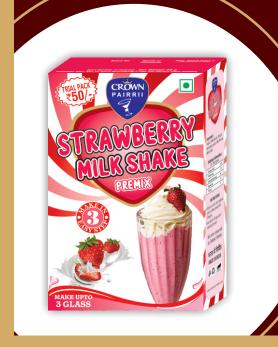

### MILKSHAKE PREMIX

CROWN PAIRRII Is India's 1st Brand
Providing 50+ Exclusive Flavours Of
Frappe Powders. CROWN PAIRRII
Frappe Gives The Exact Thickness &
Flavour To Your Shake.