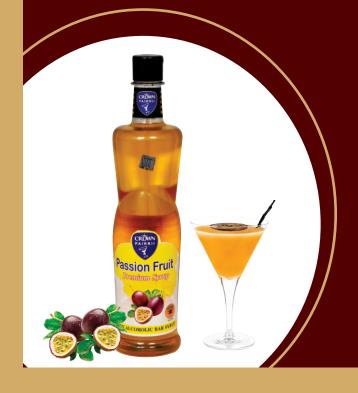

#### **MOCKTAIL SYRUPS**

CROWN PAIRRII IS INDIA'S 1st BRAND PROVIDING 90+ EXCLUSIVE FLAVOURS OF MOCKTAIL SYRUPS.

Our Passion For Concentrating Flavour Means We Take The Finest Ingredients And Craft Unique Recipes Into Flavours That Are As Close To The Real Thing As Possible.