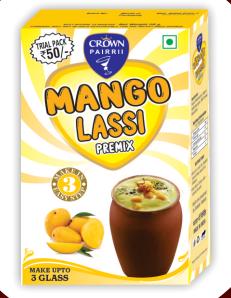

### FLAVOURED LASSI PREMIX

CROWN PAIRRII Is India's 1st Brand Providing 50+ Exclusive Flavours Of Lassi Powders.

CROWN PAIRRII Lassi Powder Gives
The Exact Thickness & Flavour To
Your Lassi.

**CARBONATED SODA** 