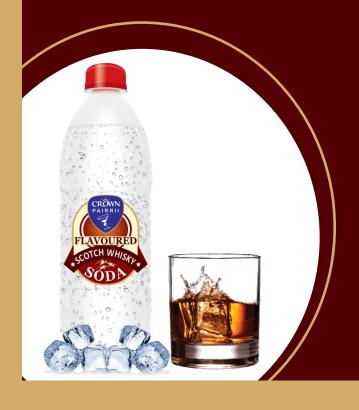

CROWN PAIRRII Premium Sparkling Soda Is The Perfect Partner Of Your Drink That Will Give You The Feel Of Refreshment.

Our CROWN PAIRRII Flavoured Soda Is A Combination Of Flavour & Thunderness. It Comes In More Than 8 Flavour