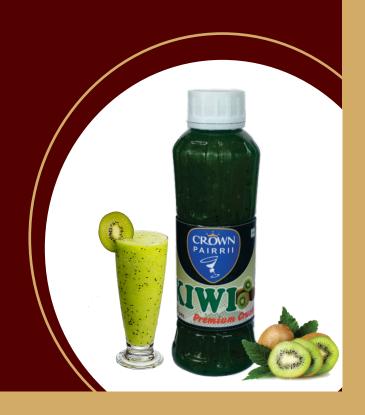

#### **MOCKTAIL SYRUPS**

CROWN PAIRRII IS INDIA'S 1st BRAND PROVIDING 90+ EXCLUSIVE FLAVOURS OF MOCKTAIL SYRUPS.

Our Passion For Concentrating Flavour Means We Take The Finest Ingredients And Craft Unique Recipes Into Flavours That Are As Close To The Real Thing As Possible.