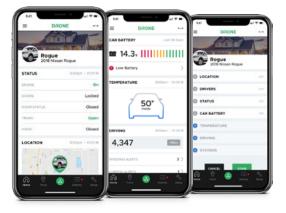

### Welcome Home

In the DroneMobile 4.0 app, your new home screen is a customizable dashboard to show you what matters to you.

- See your vehicles' status and location at a glance
- Monitor vehicle health to prevent costly, unexpected maintenance
- Customize your dashboard

### **Simple Control**

Locking your doors and remote starting your vehicle has never been easier and faster. If your DroneMobile system is connected to a remote starter or alarm, you can access controls from nearly anywhere within the app.

### **Set Custom Alerts**

You don't have to login to our desktop portal anymore to update your geofence, speeding, and curfew preferences. These are now all updatable within the app.