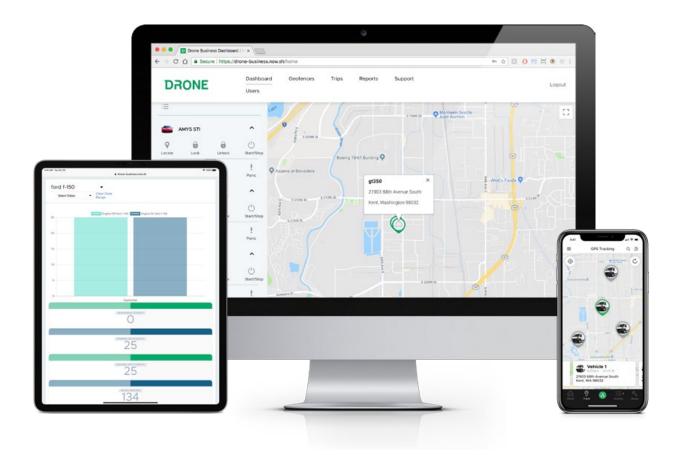

### Easy Access

You can stay connected to your fleet operation's vehicles on any device. On desktop or tablet, login to DroneFleet.com. On mobile, use the award-winning DroneMobile app.

### The Dashboard

The Drone Fleet dashboard provides you with the tools you need to stay connected to your fleet:

| Ľ    | IORC                      | NE   |        | Use                      |                                | Geofences Trips                         | Reports             | Support                       |             |                        | jlee2025≋gma  | il.com Logout     |
|------|---------------------------|------|--------|--------------------------|--------------------------------|-----------------------------------------|---------------------|-------------------------------|-------------|------------------------|---------------|-------------------|
| Ew D |                           | 1    | 2      |                          | W VEHICLE                      |                                         | TOTAL VEHICLES      |                               | (VEH        | CLES REQUIRING MAINTEN | ANCE          |                   |
| AI Y | Vehicles                  |      |        |                          |                                |                                         |                     |                               |             |                        |               |                   |
| C    | <b>Q</b> DeviceID         |      | (      | Sear                     | ch by DeviceID                 | Bulk Actions                            | ×                   | Open in Nev                   | Tab ♀       | View Map 📩             | Export        | < 1 × > >         |
| 0    | Q DeviceID<br>Vehicle Con | trol | (      | Sear                     | ch by DeviceiD<br>Vehicle Name | Bulk Actions  Vehicle Info Last Updated | *<br>Device Details | Cipen in New<br>Est. Odometer | History Log |                        |               | Subscription Stat |
|      | •                         | trol | Ô      | Sear<br>()<br>Start/Stop |                                |                                         |                     |                               |             |                        |               |                   |
| 0    | Vehicle Con               | 0    | Ô      | 0                        | Vehicle Name                   | Vehicle Info Last Updated               | Device Details      | Est. Odometer                 | History Log | Maintenance Due        | Engine Status | Subscription Stat |
| 3    | Vehicle Con               | Lock | Unieck | ⊖<br>Start/Stop          | Vehicle Name                   | Vehicle Info Last Updated               | Device Details      | Est. Odometer                 | History Log | Maintenance Due        | Engine Status | Subscription Stat |

## The DroneMobile 4.0 App

Your Drone Fleet can also be accessed using the DroneMobile smartphone app for iOS and Android devices. Receive instant push notifications when your configured alerts are triggered so that you stay on top of your fleet.