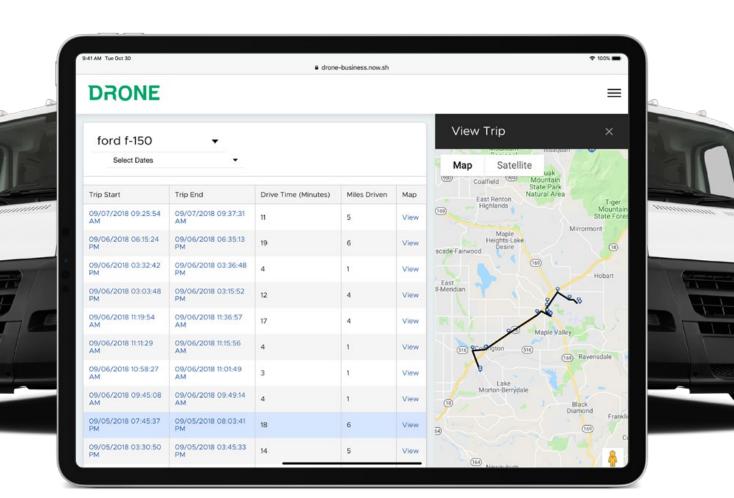

### **Trip Detail**

Drone Fleet's trip reporting will help you view the route a vehicle has taken, with detail that includes GPS breadcrumb trail, miles driven and trip length in time.