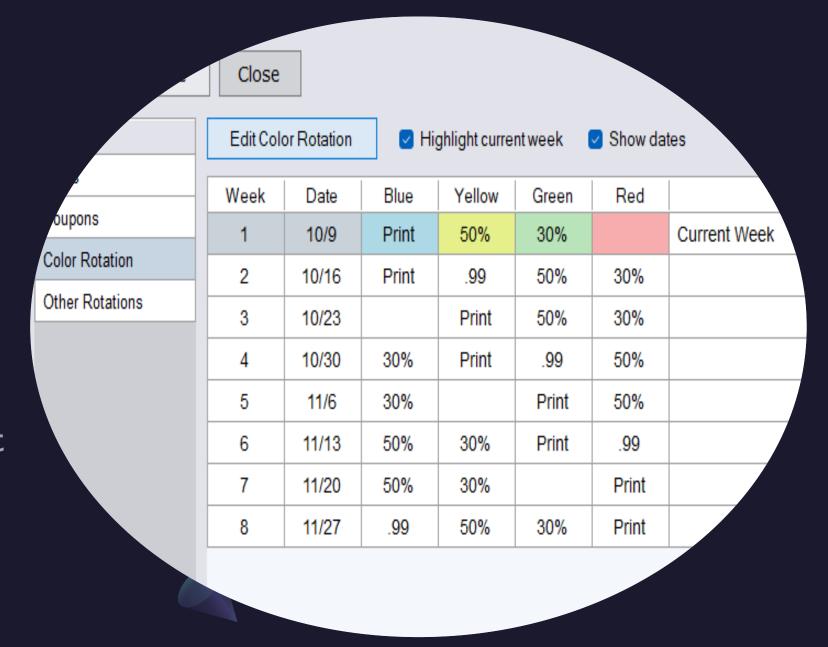

# Color Tag Rotation

- Minor pricing errors
- Moving product quickly
- Culling unsellable items
- Speedy identification for removal

### Rotation Continued

Life span of product

Solves pricing errors

Automatically applied at register