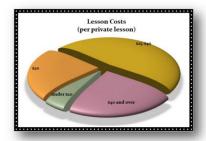

24 Hwy VV Seymour, WI 54165 Cell: 920-609-5257 E-mail: circleestables@gmail.com Website: circleestables.com





## Helping Parents Navigate Through Equine Sports

- "Something about the outside of a horse is good for the inside of man."
- Winston Churchill

WDHA Youth www.wdhaarabian.com



## Did You Know:

## Your child can letter in equestrian sports:

US Equestrian Lettering Program www.usef.org/start-riding/youth-programs/lettering

## Horsemanship programs may be offered through local schools:

Wisconsin Interscholastic Horsemanship Association

www.wiha.us/

# Scholarships for higher education are available through many equestrian organizations:

www.wisconsinhorsecouncil.org www.region10arabians.com/ scholarships/

www.arabianhorses.org/youth/activities/

## Don't Break The Bank



Equestrian Sports Private Lesson Cost

Average cost per riding lesson in the Green Bay area is \$35/hour, based on a random response poll of 35 facilities. (see chart above)

Average monthly lesson cost is \$140.

Average Monthly Costs for Competing in Non-Equestrian Sports Source: TD Ameritzade Investor Survey: Parent perspectives on the cost of competitive youth sports (July 2016)



## **WDHA Youth Activities**



Youth members at the WDHA Futurity and Maturity Horse





Kristin Urban and Gail Rentmeester at the Arabian Horse Association National Convention 2017

## WDHA and WDHA Youth

Website: www.wdhaarabian.com Join us on Facebook Gail Rentmeester (Youth Coordinator) riding.master@yahoo.com (920) 536-0447

## **Advertising Rates:**

All advertising is for a six (6) month period.