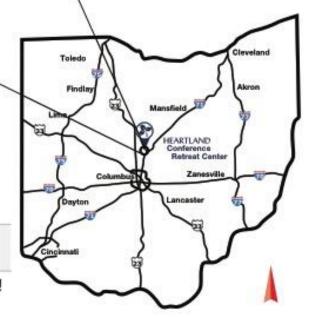

www.ohiorangers.org

The Academy is June (7-10) this year at Heartland

3201 COUNTY RD 225, MARENGO, OH 43334