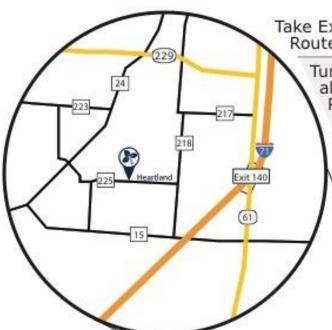

3201 COUNTY RD 225, MARENGO, OH 43334

#### FROM I - 71

Take Exit 140, and go south on State Route 61

Turn right (west) on County Road 15 also called West Liberty Mt Vernon Road

Note: County Road 15 will go back over I-71

Turn right (north) on County Road 218 also called Berkshire-South Woodbury Road

Turn left (west) on County Road 225 also called West Liberty East Road

The entrance to Heartland is on the right!

#### **FROM ROUTE 23**

Turn east on State Route 229

Note: Continue through the town of Ashley

Turn right (south) on County Road 218 also called Berkshire-South Woodbury Road

Note: you will come to a sharp left curve.

After the curve, Turn right to stay on Country Road 218

Turn right (west) on County Road 225 also called West Liberty East Road

The entrance to Heartland is on the right!