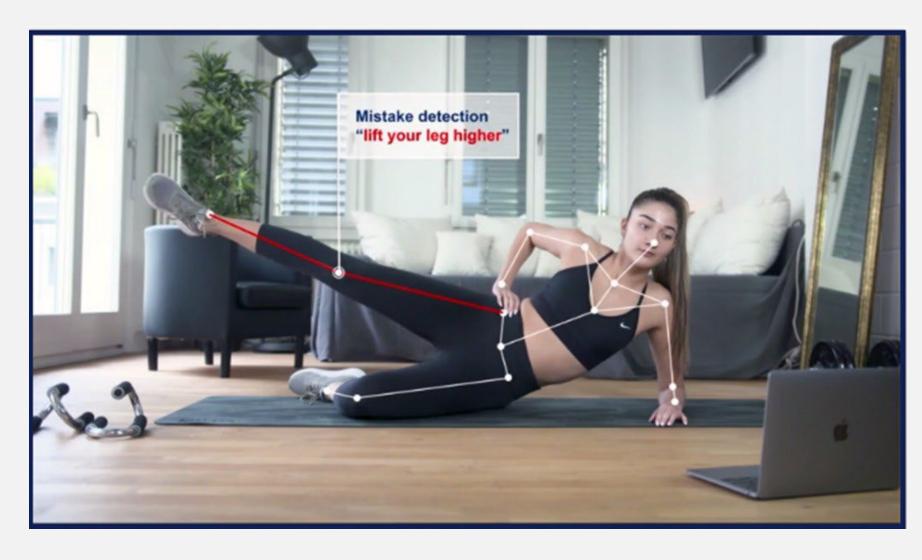

# Our Technology

- Human pose estimation analysis approach includes prior knowledge about human anatomy
- Lightning Fast 2D pose estimation used to generate 3D virtual humans in real-time
- Body Markers at up to 30 land-marks on and around the body at precise joint rotation axes
- Movement Description Language allows computer to understand human movements
- Phase Classifier detects and divides movements into scientific phases for analytics
- Rep Tracking Automatic repetition counting, clocking, and progress tracking during workouts
- Speed Calculating the time under tension and at what velocity movements are performed
- Anatomic Metrics Precise computation of the relevant metrics like angles, distances, velocities
- Range of Motion Measure if users go all the way through the entire exercise motion
- Mistake Detection Optional form correction to achieve optimal execution as set with our experts