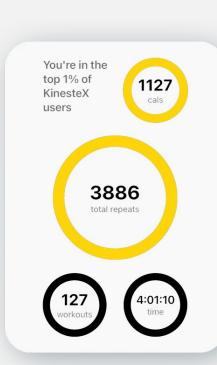

# Create monthly recurring revenue

- 1) 30% Subscription Revenue Share
- 2) Sponsor revenue streams (watermarked videos)
- 3) Online store for your products (coming soon)

| # of paid users                       | \$ follower pays                 | Influencer rev-share |
|---------------------------------------|----------------------------------|----------------------|
| Examples Only                         | <b>\$25</b> (per follower - TBD) | 30%                  |
| 1,000                                 | \$25,000                         | \$7,500              |
| 5,000                                 | \$125,000                        | \$37,500             |
| 10,000                                | \$250,000                        | \$75,000             |
| 50,000                                | \$1,250,000                      | \$375,000            |
| 100,000                               | \$2,500,000                      | \$750,000            |
| *all figures represent monthly values |                                  |                      |