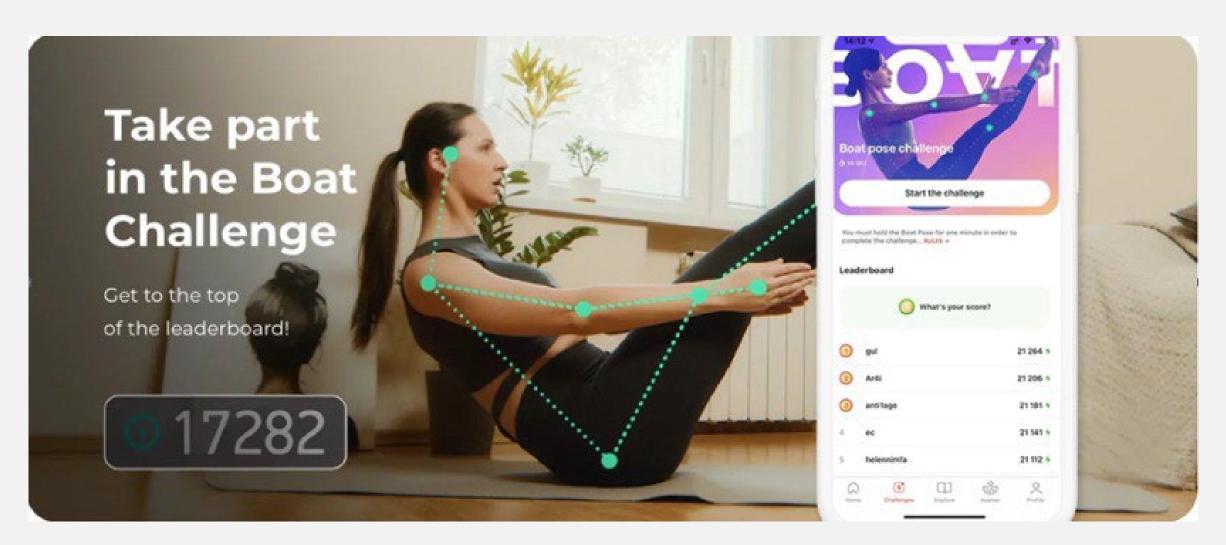

## Coming soon!

Enhance your follower's Experience by:

- Challenges
- Leaderboard
- Rewards
- Merchandise
- Daily video upload & chat to keep your subscribers engaged