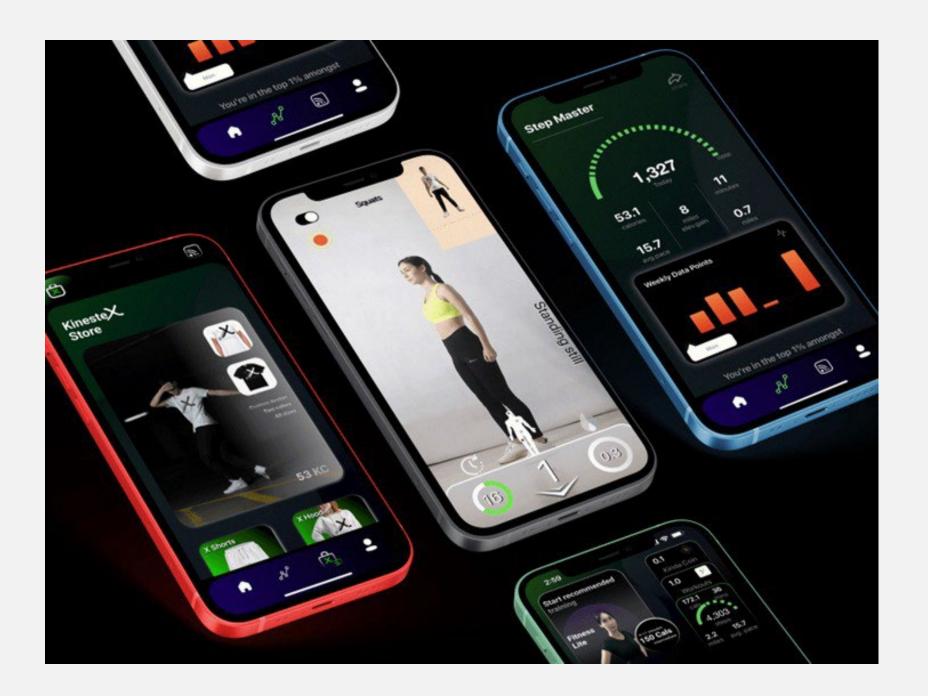

# Interactive Videos with Influencer's Content & Scripts

Real-time exercise feedback for followers

Exercise summary with valuable data points

From Influencer for their videos using their scripts

Reps - Duration - Posture Accuracy - Error Score

# Our Technology

- Human pose estimation analysis approach includes prior knowledge about human anatomy
- Lightning Fast 2D pose estimation used to generate 3D virtual humans in real-time
- Body Markers at up to 30 land-marks on and around the body at precise joint rotation axes
- Movement Description Language allows computer to understand human movements
- Phase Classifier detects and divides movements into scientific phases for analytics
- Rep Tracking Automatic repetition counting, clocking, and progress tracking during workouts
- Speed Calculating the time under tension and at what velocity movements are performed
- Anatomic Metrics Precise computation of the relevant metrics like angles, distances, velocities
- Range of Motion Measure if users go all the way through the entire exercise motion
- Mistake Detection Optional form correction to achieve optimal execution as set with our experts