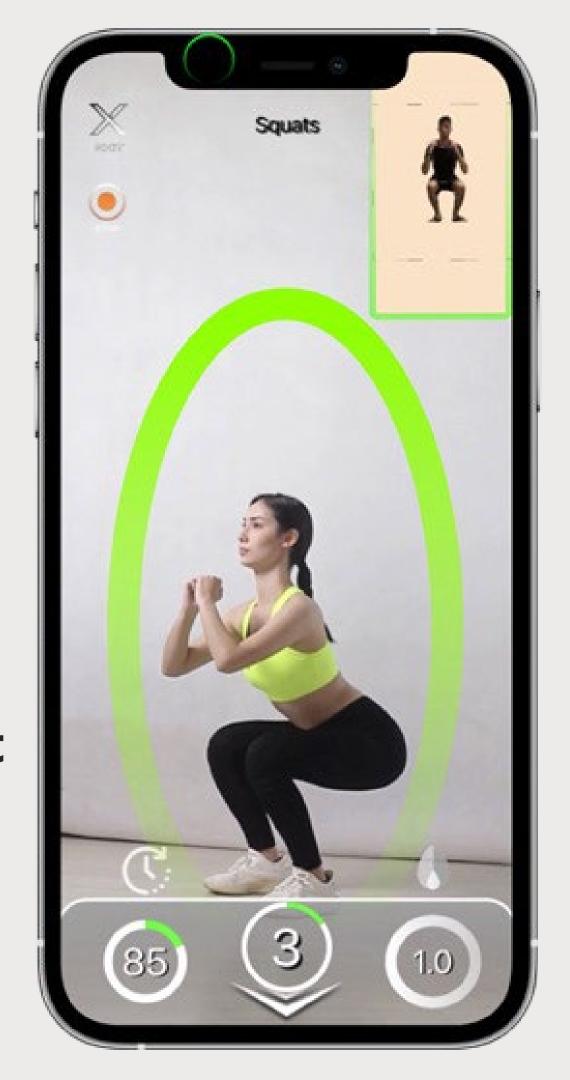

# Interactive Videos with Influencer's Content & Scripts

Real-time exercise feedback for followers

Exercise summary with valuable data points

From Influencer for their videos using their scripts

Reps - Duration - Posture Accuracy - Error Score

# Our Technology

- Human pose estimation analysis approach includes prior knowledge about human anatomy
- Lightning Fast 2D pose estimation used to generate 3D virtual humans in real-time
- Body Markers at up to 30 land-marks on and around the body at precise joint rotation axes
- Movement Description Language allows computer to understand human movements
- Phase Classifier detects and divides movements into scientific phases for analytics
- Rep Tracking Automatic repetition counting, clocking, and progress tracking during workouts
- Speed Calculating the time under tension and at what velocity movements are performed
- Anatomic Metrics Precise computation of the relevant metrics like angles, distances, velocities
- Range of Motion Measure if users go all the way through the entire exercise motion
- Mistake Detection Optional form correction to achieve optimal execution as set with our experts