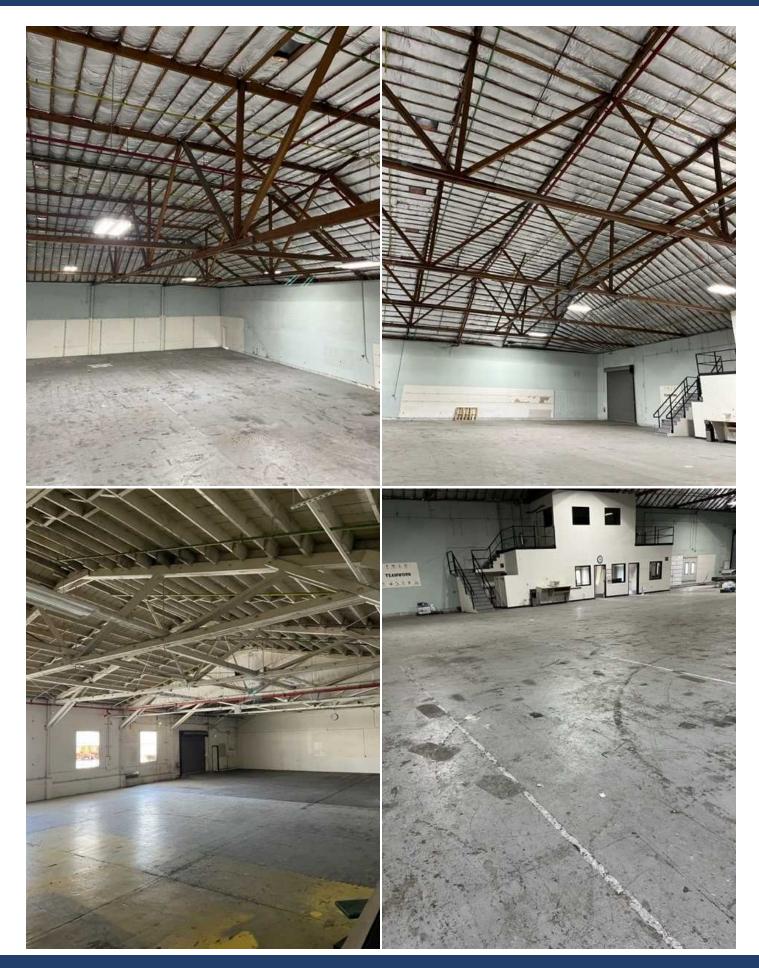

#### **Property Highlights**

- 43,535 square feet (divisible to 17,067 and 26,468)
- Dock and grade level loading
- 1000 amps @ 208/120 volts 3 phase
- Clear Heights 30'+ to roof, 20' and 14' to beam.
- Sprinklered
- Huge Fenced Yard
- 2.6 acres FAR: .384
- Zoned MH (Heavy Industrial)
- 325' frontage on Lafayette
- Owner/User, Value Add Investment, Redevelopment
- Call for more information
- Shown by appointment only
- Now for sale or lease