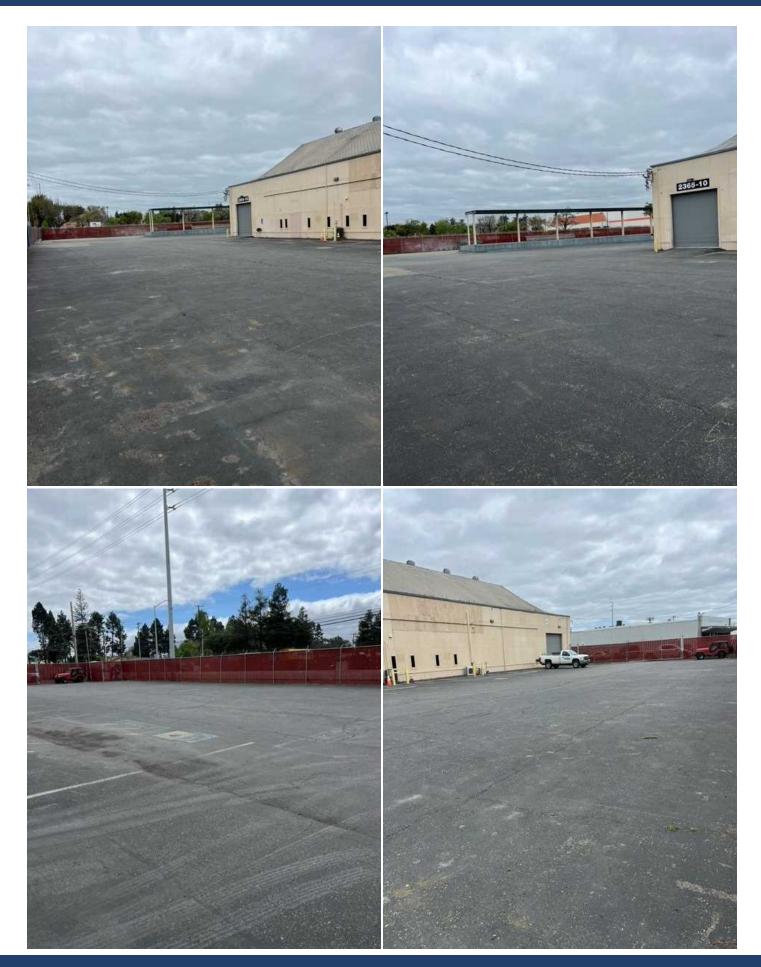

#### **Property Highlights**

- 43,535 square feet (divisible to 17,067 and 26,468)
- Dock and grade level loading
- 1000 amps @ 208/120 volts 3 phase
- Clear Heights 30'+ to roof, 20' and 14' to beam.
- Sprinklered
- Huge Fenced Yard
- 2.6 acres FAR: .384
- Zoned MH (Heavy Industrial)
- 325' frontage on Lafayette
- Owner/User, Value Add Investment, Redevelopment
- Call for more information
- Shown by appointment only
- Now for sale or lease