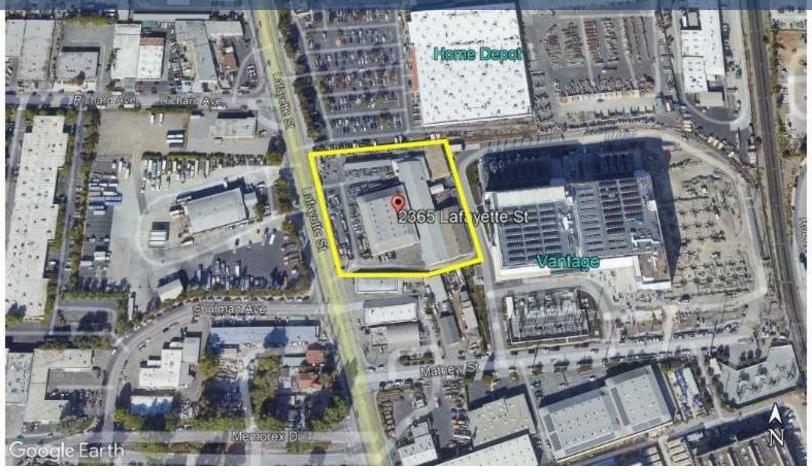

# 2365 Lafayette Street, Santa Clara, CA Need fenced yard? Need dock doors? Need a loading platform?

We got it!!!

#### **Property Highlights**

- 43,535 square feet (divisible to 17,067 and 26,468)
- Dock and grade level loading
- 1000 amps @ 208/120 volts 3 phase
- Clear Heights 30'+ to roof, 20' and 14' to beam.
- Sprinklered
- Huge Fenced Yard
- 2.6 acres FAR: .384
- Zoned MH (Heavy Industrial)
- 325' frontage on Lafayette
- Owner/User, Value Add Investment, Redevelopment
- Call for more information
- Shown by appointment only
- Now for sale or lease