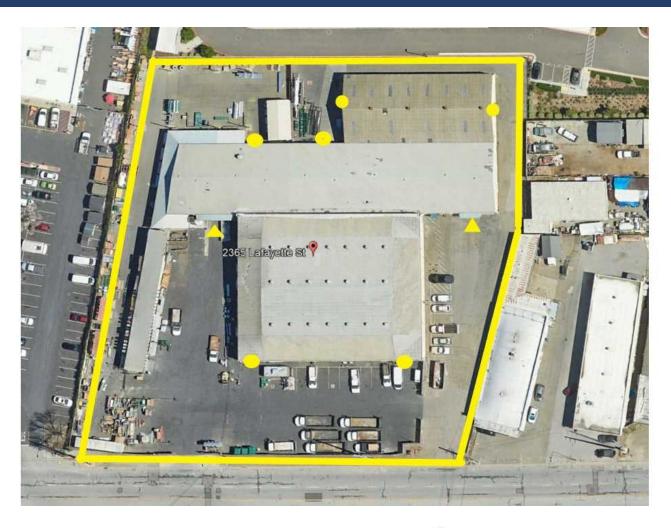

#### **Property Highlights**

- 43,535 square feet (divisible to 17,067 and 26,468)
- Dock and grade level loading
- 1000 amps @ 208/120 volts 3 phase
- Clear Heights 30'+ to roof, 20' and 14' to beam.
- Sprinklered
- Huge Fenced Yard
- 2.6 acres FAR: .384
- Zoned MH (Heavy Industrial)
- 325' frontage on Lafayette
- Owner/User, Value Add Investment, Redevelopment
- Call for more information
- Shown by appointment only
- Now for sale or lease