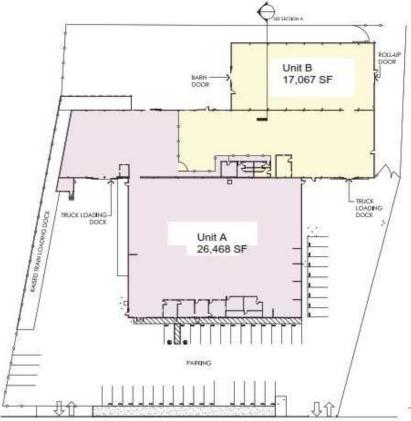

#### **Property Highlights**

- 43,535 square feet (divisible to 17,067 and 26,468)
- Dock and grade level loading
- 1000 amps @ 208/120 volts 3 phase
- Clear Heights 30'+ to roof, 20' and 14' to beam.
- Sprinklered
- Huge Fenced Yard
- 2.6 acres FAR: .384
- Zoned MH (Heavy Industrial)
- 325' frontage on Lafayette
- Owner/User, Value Add Investment, Redevelopment
- Call for more information
- Shown by appointment only
- Now for sale or lease