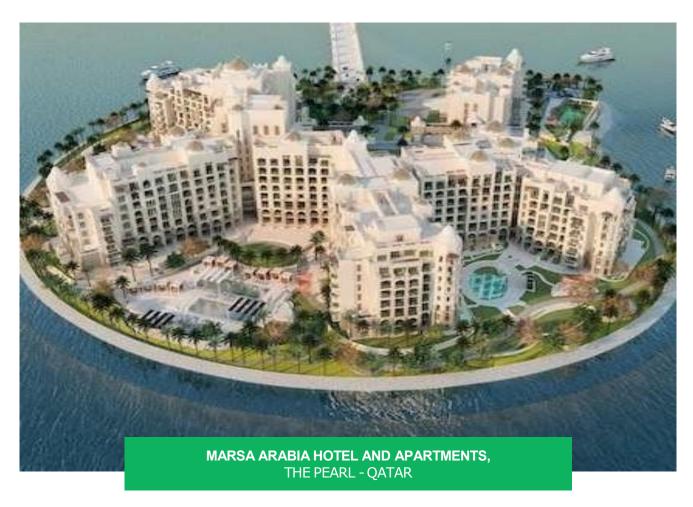

## LIST OF HANDLED PROJECTS

| N/O |                                                                      | CUENT                       | CCORE OF WORK                      | CONTRACTIVALUE | 106171011               | 0.175                |
|-----|----------------------------------------------------------------------|-----------------------------|------------------------------------|----------------|-------------------------|----------------------|
| NO  | NAME OF PROJECT                                                      | CLIENT                      | SCOPE OF WORK                      | CONTRACT VALUE | LOCATION                | DATE                 |
| 30  | 3-School                                                             | QP                          | Landscaping and irrigation work    | QR 300,000     | karana                  | Feb-2013             |
| 31  | Qatar Petroleum District                                             | QP                          | Landscaping and irrigation work    | QR 6,200,000   | Doha                    | June 2019            |
| 32  | Early childhood center,<br>Qatar University                          | ASATD                       | Landscaping<br>and irrigation work | QR 350,000     | Qatar<br>University     | Sept 2019            |
| 33  | Supreme<br>Education Council                                         | QP                          | Landscaping<br>and irrigation work | QR 6,005,800   | Westbay                 | Dec 2019 to till now |
| 34  | Dukhan housing                                                       | QP                          | Landscaping<br>and irrigation work | QR 7,062,670   | Dukhna                  | Feb 2020 to till now |
| 35  | Marsa Arabia Hotel<br>and residences<br>apartments at<br>Pearl-Qatar | Marsa<br>Arabi a<br>Resort  | Landscaping<br>and irrigation work | QR 3,400,000   | Pearl - Qatar           | 2021 to till now     |
| 36  | Desert retreat<br>Project Ras<br>Abrouq & Fuwairit<br>Kite Surfing   | Qatar Air<br>Ways           | Landscaping<br>and irrigation work | QR 4,300,000   | Ras Abrouq<br>& AlKhour | 2021 to till now     |
| 37  | Lusail plaza Tower – Plot<br>1 & 2                                   | Midmac– MIC<br>Construct JV | Landscaping<br>and irrigation work | QR 6,650,000   | Lusail                  | 2021 to till now     |
| 38  | CENTRAL PARK                                                         | EZDAN                       | Landscaping<br>and irrigation work | 7,500,000 QR   | Al Wakrah               | 2022 to till now     |
| 39  | AL JANOUB GARDEN                                                     | EZDAN                       | Landscape and Irrigation works.    | 14,600,000 QAR | Al Wakra                | 2022 to till now     |