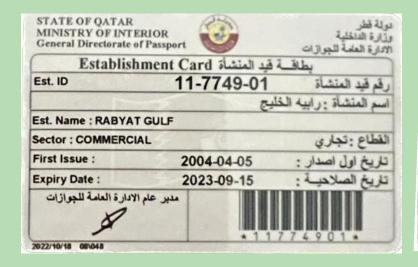

343 رقم الشارع : - مينب 26 - رويال بلازا وصف العنوان : الطابق الرابع

#### الأنشطة التجاربة :

| إسم النشاط                                                   | رقم النشاط |
|--------------------------------------------------------------|------------|
| التجاره فب المواد والادوات<br>والنباتات الزراعية ومستلزماتها | 511100     |
| التجاره فب البذور والشتلات والنباتات                         | 4620102    |

| اسم النشاط                                              | رقم النشاط |
|---------------------------------------------------------|------------|
| تجهيز الحدائق -تخطيط - تصميم -<br>تشذيب - زراعه - صانه- | 14020      |
| التجاره فت الاسمدة                                      | 511130     |
| اقامه المشاتل وصيانة الحداثق                            | 14050      |



## COMMERCIAL LICENSE



|                | المفوضين Authorizers                                                                          |                      |
|----------------|-----------------------------------------------------------------------------------------------|----------------------|
| التوقيع        | lYoun                                                                                         | رقم الوثيقة          |
| 己              | محمد مصطفى احمد المومنى<br>MOIIAMMED ALMOMANI                                                 | 26940000556          |
| thicke         | عِدَاتُ مِبْرَكَ عِدَاتُهُ محمد السليطي<br>ABDULLA ALSULAITI                                  | 29763402767          |
|                | 2 00 11