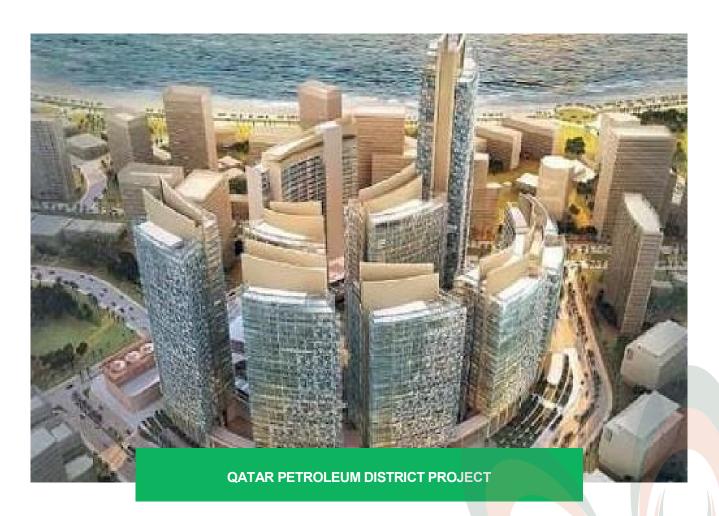

## LIST OF HANDLED PROJECTS

| N/O |                                                                      | CUENT                       | CCORE OF WORK                      | CONTRACTIVALUE | 106171011               | 0.175                |
|-----|----------------------------------------------------------------------|-----------------------------|------------------------------------|----------------|-------------------------|----------------------|
| NO  | NAME OF PROJECT                                                      | CLIENT                      | SCOPE OF WORK                      | CONTRACT VALUE | LOCATION                | DATE                 |
| 30  | 3-School                                                             | QP                          | Landscaping and irrigation work    | QR 300,000     | karana                  | Feb-2013             |
| 31  | Qatar Petroleum District                                             | QP                          | Landscaping and irrigation work    | QR 6,200,000   | Doha                    | June 2019            |
| 32  | Early childhood center,<br>Qatar University                          | ASATD                       | Landscaping<br>and irrigation work | QR 350,000     | Qatar<br>University     | Sept 2019            |
| 33  | Supreme<br>Education Council                                         | QP                          | Landscaping<br>and irrigation work | QR 6,005,800   | Westbay                 | Dec 2019 to till now |
| 34  | Dukhan housing                                                       | QP                          | Landscaping<br>and irrigation work | QR 7,062,670   | Dukhna                  | Feb 2020 to till now |
| 35  | Marsa Arabia Hotel<br>and residences<br>apartments at<br>Pearl-Qatar | Marsa<br>Arabi a<br>Resort  | Landscaping<br>and irrigation work | QR 3,400,000   | Pearl - Qatar           | 2021 to till now     |
| 36  | Desert retreat<br>Project Ras<br>Abrouq & Fuwairit<br>Kite Surfing   | Qatar Air<br>Ways           | Landscaping<br>and irrigation work | QR 4,300,000   | Ras Abrouq<br>& AlKhour | 2021 to till now     |
| 37  | Lusail plaza Tower – Plot<br>1 & 2                                   | Midmac– MIC<br>Construct JV | Landscaping<br>and irrigation work | QR 6,650,000   | Lusail                  | 2021 to till now     |
| 38  | CENTRAL PARK                                                         | EZDAN                       | Landscaping<br>and irrigation work | 7,500,000 QR   | Al Wakrah               | 2022 to till now     |
| 39  | AL JANOUB GARDEN                                                     | EZDAN                       | Landscape and Irrigation works.    | 14,600,000 QAR | Al Wakra                | 2022 to till now     |