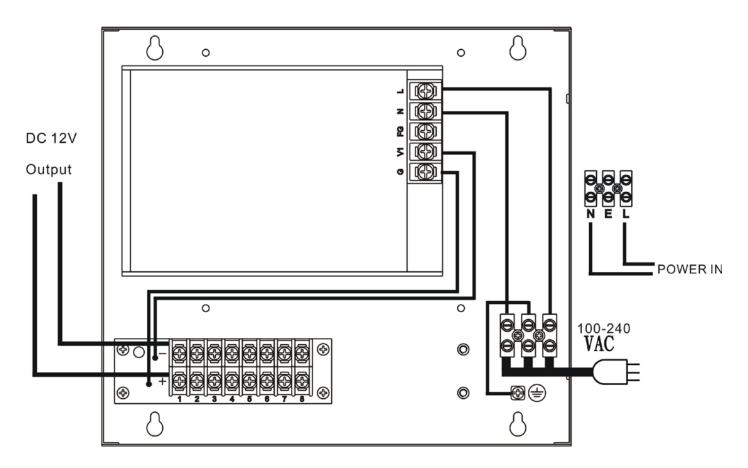

## Wall Mounted DC12V Regulated Power Supply Center

ITEM NO.: APU-W408S-12R 4 Amp 8 Port DC12V regulated Power Supply

## Specifications:

- Red LED on: Mains power supply is normal.
- Red LED off: Mains power supply abnormal, check incoming supply and cable connections.
- Individual protected PTC type fused outputs.
- Outputs PTC fused rated 1.1Amps at 2.5A/4sec.
- A single channel "short" may cause a temporary disconnection (1 sec.) of other channels.
- At least one second to auto rework, after removing an overload condition.
- This product does not contain a built in main power switch, take additional care when connecting or isolating incoming mains supply. Note all warning labels.
- Overall Dimension: 224 x 200 x 60 mm



Connections:

Rohs (FCC