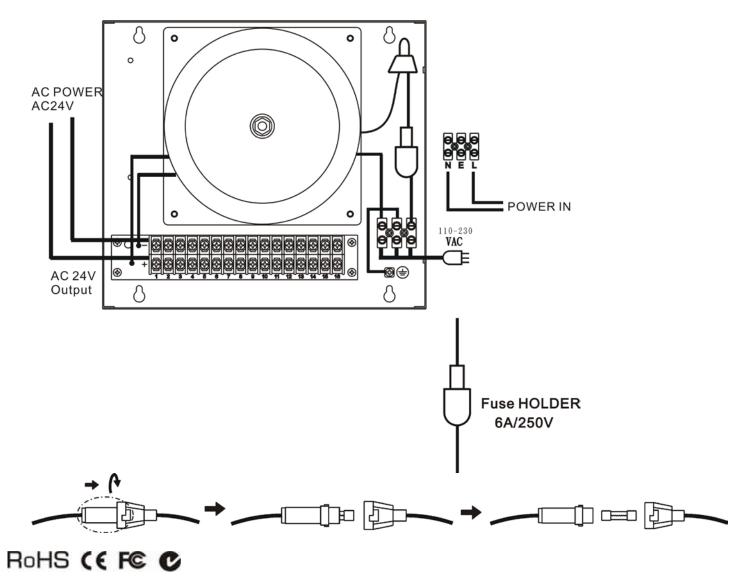

## Wall Mounted AC24V Power Supply Center

## ITEM NO.: APU-W816S-AC24 8 Amp 16 Port AC24V Voltage Power Supply

## **Connections:**