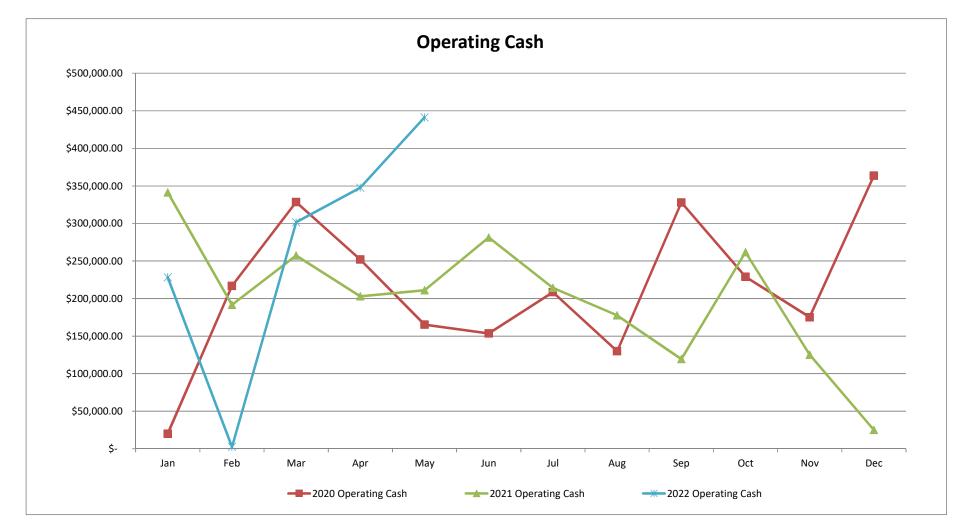

## Anthem Community Council Annual Operating Cash flow Analysis

JanFebMarAprMayJunAugSepOctNovDec2020\$20,067.25\$21,680.34\$328,462.32\$252,023.02\$165,295.85\$153,565.26\$208,471.24\$327,873.64\$228,880.48\$175,157.85\$363,536.242021\$341,292.25\$191,609.88\$203,050.88\$210,964.21\$214,271.44\$119,471.39\$261,697.44\$125,259.85\$25,033.892022\$228,375.88\$2,423.41\$301,608.62\$347,647.48\$141,201.25\$\$11111111111111111111111111111111111111111111111111111111111111111111111111111111111111111111111111111111111111<