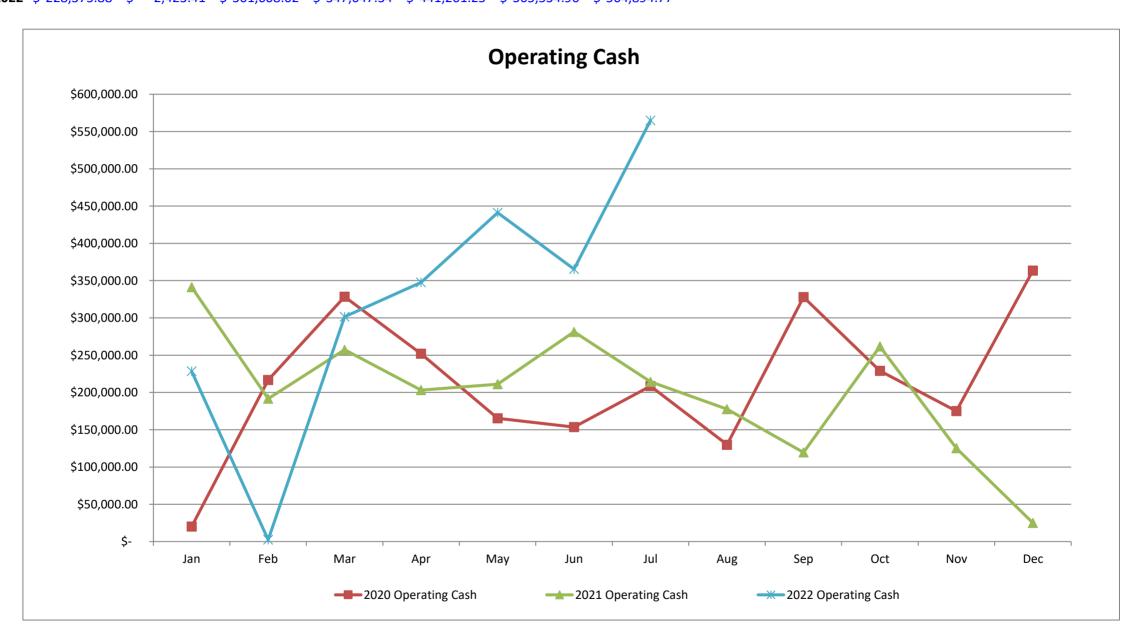

### **Anthem Community Council Annual Operating Cash flow Analysis**

|      | Jan          | Feb           | Mar           | Apr           | May           | Jun           | Jul           | Aug           | Sep           | Oct           | Nov           | Dec           |
|------|--------------|---------------|---------------|---------------|---------------|---------------|---------------|---------------|---------------|---------------|---------------|---------------|
| 2020 | 20,067.25    | \$ 216,800.34 | \$ 328,462.32 | \$ 252,023.20 | \$ 165,295.85 | \$ 153,565.26 | \$ 208,471.24 | \$ 129,921.26 | \$ 327,873.64 | \$ 228,880.48 | \$ 175,157.85 | \$ 363,536.24 |
| 2021 | 341,292.25   | \$ 191,609.88 | \$ 257,221.96 | \$ 203,050.08 | \$ 210,964.21 | \$ 281,251.64 | \$ 214,277.74 | \$ 177,624.44 | \$ 119,471.39 | \$ 261,697.44 | \$ 125,259.85 | \$ 25,033.89  |
| 2022 | 5 228 375 88 | \$ 2,423,41   | \$ 301,608,62 | \$ 347,647,34 | \$ 441.201.25 | \$ 365,534,96 | \$ 564.894.77 |               |               |               |               |               |