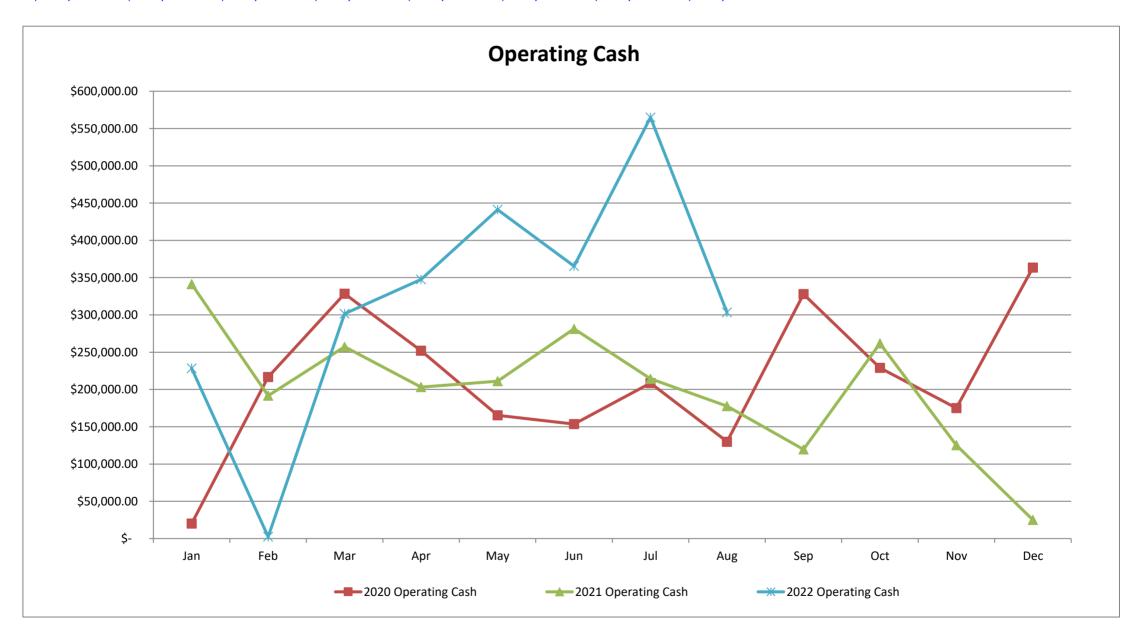

#### **Anthem Community Council**

#### **Annual Operating Cash flow Analysis**

|      | Jan           | Feb           | Mar           | Apr           | May           | Jun           | Jul           | Aug           | Sep           | Oct           | Nov           | Dec           |
|------|---------------|---------------|---------------|---------------|---------------|---------------|---------------|---------------|---------------|---------------|---------------|---------------|
| 2020 | \$ 20,067.25  | \$ 216,800.34 | \$ 328,462.32 | \$ 252,023.20 | \$ 165,295.85 | \$ 153,565.26 | \$ 208,471.24 | \$ 129,921.26 | \$ 327,873.64 | \$ 228,880.48 | \$ 175,157.85 | \$ 363,536.24 |
| 2021 | \$ 341,292.25 | \$ 191,609.88 | \$ 257,221.96 | \$ 203,050.08 | \$ 210,964.21 | \$ 281,251.64 | \$ 214,277.74 | \$ 177,624.44 | \$ 119,471.39 | \$ 261,697.44 | \$ 125,259.85 | \$ 25,033.89  |
| 2022 | \$ 228,375.88 | \$ 2,423.41   | \$ 301,608.62 | \$ 347,647.34 | \$ 441,201.25 | \$ 365,534.96 | \$ 564,894.77 | \$ 303,315.48 |               |               |               |               |