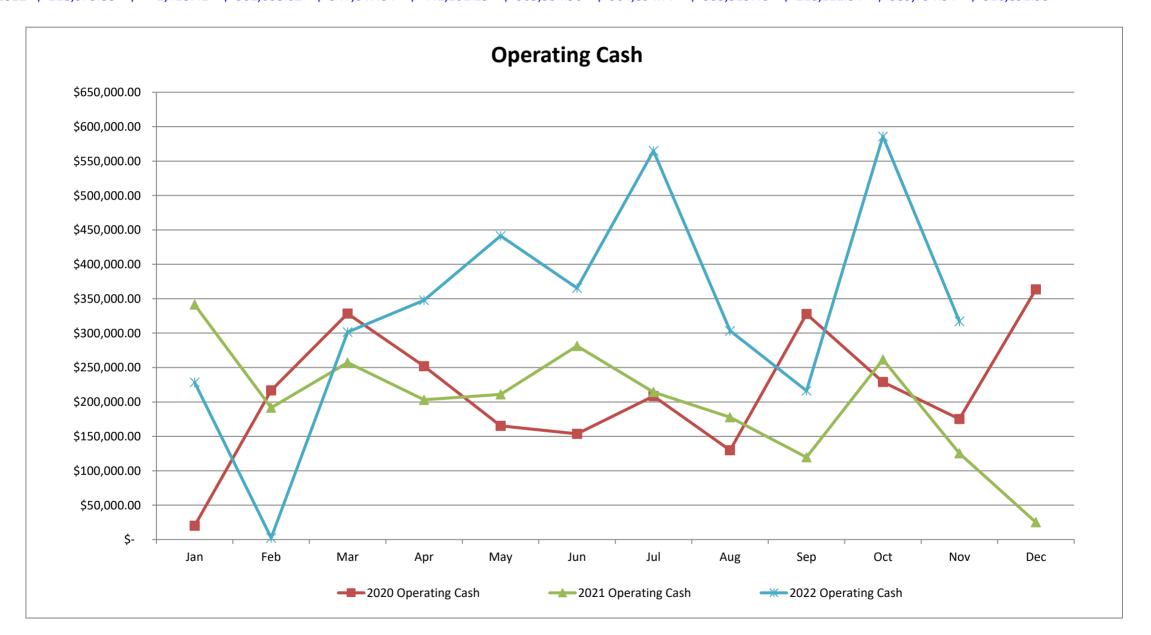

#### **Anthem Community Council**

#### **Annual Operating Cash flow Analysis**

|      | Jan        | Feb           | Mar           | Apr           | May           | Jun           | Jul           | Aug           | Sep           | Oct           | Nov           | Dec           |
|------|------------|---------------|---------------|---------------|---------------|---------------|---------------|---------------|---------------|---------------|---------------|---------------|
| 2020 | 20,067.25  | \$ 216,800.34 | \$ 328,462.32 | \$ 252,023.20 | \$ 165,295.85 | \$ 153,565.26 | \$ 208,471.24 | \$ 129,921.26 | \$ 327,873.64 | \$ 228,880.48 | \$ 175,157.85 | \$ 363,536.24 |
| 2021 | 341,292.25 | \$ 191,609.88 | \$ 257,221.96 | \$ 203,050.08 | \$ 210,964.21 | \$ 281,251.64 | \$ 214,277.74 | \$ 177,624.44 | \$ 119,471.39 | \$ 261,697.44 | \$ 125,259.85 | \$ 25,033.89  |
| 2022 | 228,375.88 | \$ 2,423.41   | \$ 301,608.62 | \$ 347,647.34 | \$ 441,201.25 | \$ 365,534.96 | \$ 564,894.77 | \$ 303,315.48 | \$ 216,112.54 | \$ 585,794.34 | \$ 316,891.93 |               |