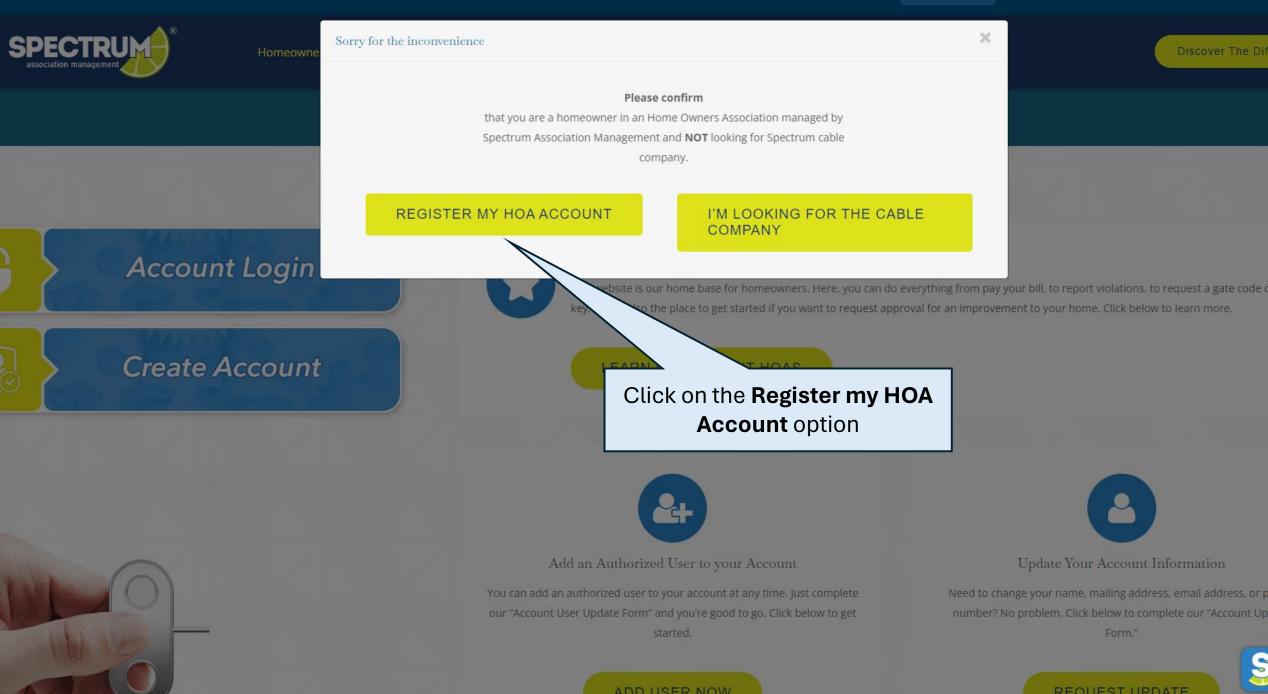

## HOA Management Company

I WANT TO 🗸

I HAVE A QUESTION

| Homeowners 🛩 Board Memb    | pers Y Industry Professionals Y Knowl                       | edge Base         | Discover The Differen |
|----------------------------|-------------------------------------------------------------|-------------------|-----------------------|
| Account Login              |                                                             |                   |                       |
| Pay my bill                |                                                             |                   |                       |
| Access and Amenities       |                                                             |                   |                       |
| Property Improvement       |                                                             |                   |                       |
| Property Notices           | Hover over the <b>Homeo</b><br>tab and click <b>Account</b> |                   |                       |
| Buying or Selling a Home   | 1.1.1                                                       |                   |                       |
| Report a Common Area Issue | reshingly I                                                 | Different         |                       |
|                            | HOA Managemer                                               | nt Company        |                       |
|                            |                                                             |                   |                       |
|                            |                                                             | 0                 |                       |
| C                          | I WANT TO ~                                                 | I HAVE A QUESTION |                       |
|                            |                                                             |                   |                       |
|                            |                                                             |                   |                       |
|                            |                                                             |                   |                       |